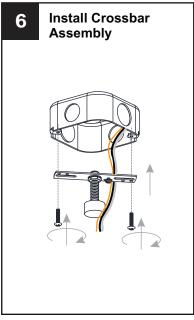

RE Use bulbs specified by the markings and/or labels on the fixture.

#### **CAUTION**

- For your safety, read instructions completely before beginning installation.
- If in doubt about electrical installation, consult a licensed electrician.
- Turn off electricity to fixture before replacing the bulb(s).

#### **TOOLS REQUIRED**













## **CARE AND MAINTENANCE**

Wipe clean using soft, dry cloth or static duster. Always avoid using harsh chemicals and abrasives to clean fixture as they may damage the finish.

If you need further assistance call Quoizel Customer Care at 1-800-645-3184 (9:00am - 5:00pm EST), or visit us on-line at www.quoizel.com.

## **PACKAGE CONTENTS**



#### **MOUNTING HARDWARE**











**Outlet Box Screw** x 2



Quick Link



Fixture Chain x 2





















Your installation is now complete! Restore electricity and save this sheet for future reference.