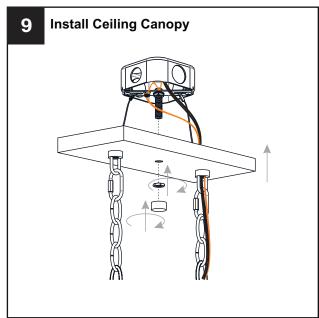

bulbs specified by the markings and/or labels on the fixture.

#### **CAUTION**

- For your safety, read instructions completely before beginning installation.
- If in doubt about electrical installation, consult a licensed electrician.
- Turn off electricity to fixture before replacing the bulb(s).

#### **TOOLS REQUIRED**













## **CARE AND MAINTENANCE**

Wipe clean using soft, dry cloth or static duster. Always avoid using harsh chemicals and abrasives to clean fixture as they may damage the finish.

If you need further assistance call Quoizel Customer Care at 1-800-645-3184 (9:00am - 5:00pm EST), or visit us on-line at www.quoizel.com.

## **PACKAGE CONTENTS**



#### **MOUNTING HARDWARE**











**Outlet Box Screw** x 2



Quick Link



Fixture Chain x 2





















Your installation is now complete! Restore electricity and save this sheet for future reference.