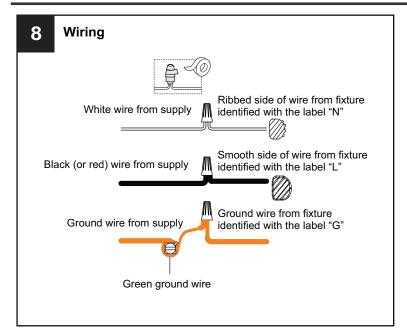

se bulbs specified by the markings and/or labels on the fixture.

#### **CAUTION**

- For your safety, read instructions completely before beginning installation.
- If in doubt about electrical installation, consult a licensed electrician.
- Turn off electricity to fixture before replacing the bulb(s).

#### **TOOLS REQUIRED**













## **CARE AND MAINTENANCE**

Wipe clean using soft, dry cloth or static duster. Always avoid using harsh chemicals and abrasives to clean fixture as they may damage the finish.

If you need further assistance call Quoizel Customer Care at 1-800-645-3184 (9:00am - 5:00pm EST), or visit us on-line at www.quoizel.com.

## **PACKAGE CONTENTS**



#### **MOUNTING HARDWARE**











**Outlet Box Screw** x 2



Quick Link



Fixture Chain x 2





















Your installation is now complete! Restore electricity and save this sheet for future reference.