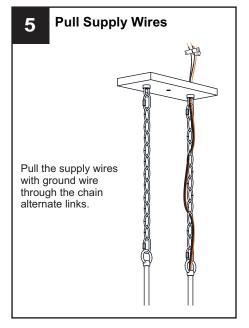

#### **MOUNTING HARDWARE**

**Outlet Box Screw** x 2

Quick Link

Fixture Chain x 2

Your installation is now complete! Restore electricity and save this sheet for future reference.