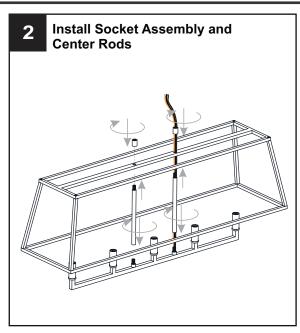

SK OF FIRE Use bulbs specified by the markings and/or labels on the fixture.

#### **CAUTION**

- For your safety, read instructions completely before beginning installation.
- If in doubt about electrical installation, consult a licensed electrician.
- Turn off electricity to fixture before replacing the bulb(s).

#### **TOOLS REQUIRED**













## **CARE AND MAINTENANCE**

Wipe clean using soft, dry cloth or static duster. Always avoid using harsh chemicals and abrasives to clean fixture as they may damage the finish.

If you need further assistance call Quoizel Customer Care at 1-800-645-3184 (9:00am - 5:00pm EST), or visit us on-line at www.quoizel.com.

## **PACKAGE CONTENTS**



#### **MOUNTING HARDWARE**











**Outlet Box Screw** x 2



Quick Link



Fixture Chain x 2





















Your installation is now complete! Restore electricity and save this sheet for future reference.