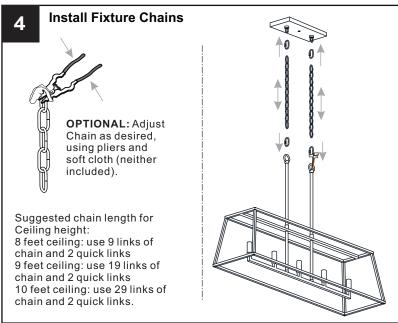

#### **MOUNTING HARDWARE**

**Outlet Box Screw** x 2

Quick Link

Fixture Chain x 2

Your installation is now complete! Restore electricity and save this sheet for future reference.