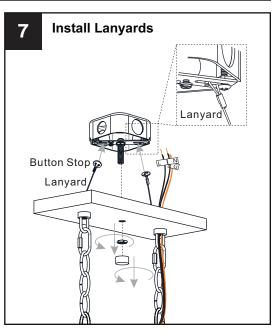

Use bulbs specified by the markings and/or labels on the fixture.

#### **CAUTION**

- For your safety, read instructions completely before beginning installation.
- If in doubt about electrical installation, consult a licensed electrician.
- Turn off electricity to fixture before replacing the bulb(s).

#### **TOOLS REQUIRED**













## **CARE AND MAINTENANCE**

Wipe clean using soft, dry cloth or static duster. Always avoid using harsh chemicals and abrasives to clean fixture as they may damage the finish.

If you need further assistance call Quoizel Customer Care at 1-800-645-3184 (9:00am - 5:00pm EST), or visit us on-line at www.quoizel.com.

## **PACKAGE CONTENTS**



#### **MOUNTING HARDWARE**











**Outlet Box Screw** x 2



Quick Link



Fixture Chain x 2





















Your installation is now complete! Restore electricity and save this sheet for future reference.