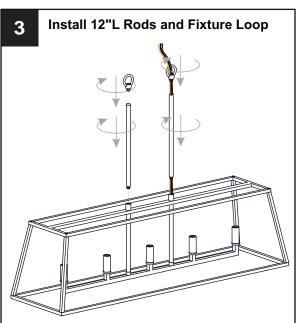

OF FIRE Use bulbs specified by the markings and/or labels on the fixture.

#### **CAUTION**

- For your safety, read instructions completely before beginning installation.
- If in doubt about electrical installation, consult a licensed electrician.
- Turn off electricity to fixture before replacing the bulb(s).

#### **TOOLS REQUIRED**













## **CARE AND MAINTENANCE**

Wipe clean using soft, dry cloth or static duster. Always avoid using harsh chemicals and abrasives to clean fixture as they may damage the finish.

If you need further assistance call Quoizel Customer Care at 1-800-645-3184 (9:00am - 5:00pm EST), or visit us on-line at www.quoizel.com.

## **PACKAGE CONTENTS**



#### **MOUNTING HARDWARE**











**Outlet Box Screw** x 2



Quick Link



Fixture Chain x 2





















Your installation is now complete! Restore electricity and save this sheet for future reference.