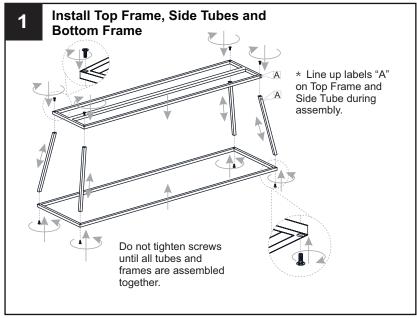

RISK OF FIRE Use bulbs specified by the markings and/or labels on the fixture.

#### **CAUTION**

- For your safety, read instructions completely before beginning installation.
- If in doubt about electrical installation, consult a licensed electrician.
- Turn off electricity to fixture before replacing the bulb(s).

#### **TOOLS REQUIRED**













## **CARE AND MAINTENANCE**

Wipe clean using soft, dry cloth or static duster. Always avoid using harsh chemicals and abrasives to clean fixture as they may damage the finish.

If you need further assistance call Quoizel Customer Care at 1-800-645-3184 (9:00am - 5:00pm EST), or visit us on-line at www.quoizel.com.

## **PACKAGE CONTENTS**



#### **MOUNTING HARDWARE**











**Outlet Box Screw** x 2



Quick Link



Fixture Chain x 2





















Your installation is now complete! Restore electricity and save this sheet for future reference.