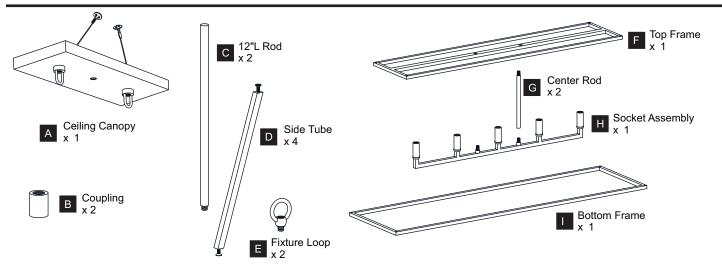

fore beginning installation, turn off electricity at the circuit breaker box or the main fuse box.
- RISK OF FIRE Use bulbs specified by the markings and/or labels on the fixture.

#### **CAUTION**

- For your safety, read instructions completely before beginning installation.
- If in doubt about electrical installation, consult a licensed electrician.
- Turn off electricity to fixture before replacing the bulb(s).

#### **TOOLS REQUIRED**













## **CARE AND MAINTENANCE**

Wipe clean using soft, dry cloth or static duster. Always avoid using harsh chemicals and abrasives to clean fixture as they may damage the finish.

If you need further assistance call Quoizel Customer Care at 1-800-645-3184 (9:00am - 5:00pm EST), or visit us on-line at www.quoizel.com.

## **PACKAGE CONTENTS**



#### **MOUNTING HARDWARE**











**Outlet Box Screw** x 2



Quick Link



Fixture Chain x 2





















Your installation is now complete! Restore electricity and save this sheet for future reference.