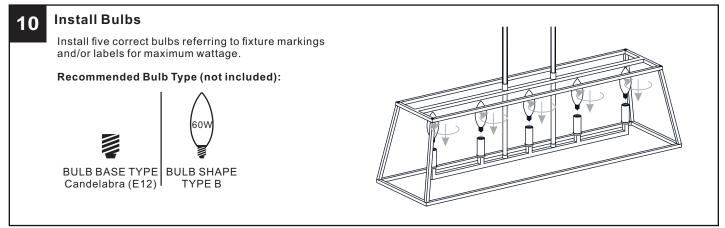

- RISK OF ELECTRIC SHOCK Before beginning installation, turn off electricity at the circuit breaker box or the main fuse box.
- RISK OF FIRE Use bulbs specified by the markings and/or labels on the fixture.