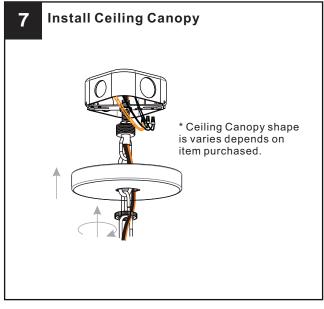

# **MOUNTING HARDWARE**

Outlet Box Screw x 2

Ceiling Canopy x 1

Fixture Chain x 1

Your installation is now complete! Restore electricity and save this sheet for future reference.