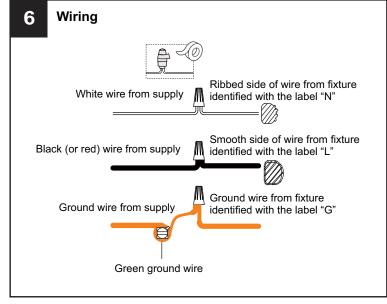

Use bulbs specified by the markings and/or labels on the fixture.

### CAUTION

- For your safety, read instructions completely before beginning installation.
- If in doubt about electrical installation, consult a licensed electrician.
- Turn off electricity to fixture before replacing the bulb(s).

#### **TOOLS REQUIRED**











## **CARE AND MAINTENANCE**

• Wipe clean using soft, dry cloth or static duster. Always avoid using harsh chemicals and abrasives to clean fixture as they may damage the finish.

If you need further assistance call Quoizel Customer Care at 1-800-645-3184 (9:00am - 5:00pm EST), or visit us on-line at www.quoizel.com.

#### **PACKAGE CONTENTS**



# **MOUNTING HARDWARE**













Outlet Box Screw x 2

Ceiling Canopy x 1







Fixture Chain x 1

















Your installation is now complete! Restore electricity and save this sheet for future reference.