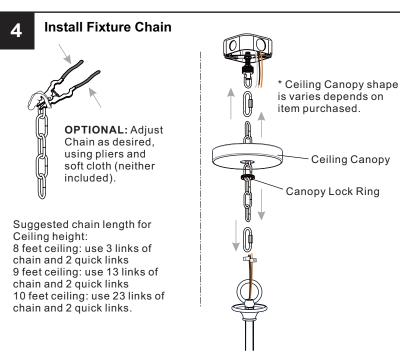

# **MOUNTING HARDWARE**

Outlet Box Screw x 2

Ceiling Canopy x 1

Fixture Chain x 1

Your installation is now complete! Restore electricity and save this sheet for future reference.