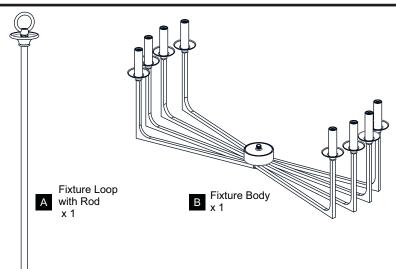

Before beginning installation, turn off electricity at the circuit breaker box or the main fuse box.
RISK OF FIRE - Use bulbs specified by the markings and/or labels on the fixture.

### CAUTION

- For your safety, read instructions completely before beginning installation.
- If in doubt about electrical installation, consult a licensed electrician.
- Turn off electricity to fixture before replacing the bulb(s).

#### **TOOLS REQUIRED**











## **CARE AND MAINTENANCE**

• Wipe clean using soft, dry cloth or static duster. Always avoid using harsh chemicals and abrasives to clean fixture as they may damage the finish.

If you need further assistance call Quoizel Customer Care at 1-800-645-3184 (9:00am - 5:00pm EST), or visit us on-line at www.quoizel.com.

#### **PACKAGE CONTENTS**



# **MOUNTING HARDWARE**













Outlet Box Screw x 2

Ceiling Canopy x 1







Fixture Chain x 1

















Your installation is now complete! Restore electricity and save this sheet for future reference.