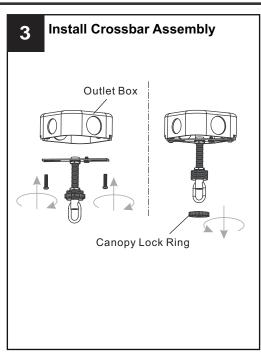

# **MOUNTING HARDWARE**

Outlet Box Screw x 2

Ceiling Canopy x 1

Fixture Chain x 1

Your installation is now complete! Restore electricity and save this sheet for future reference.