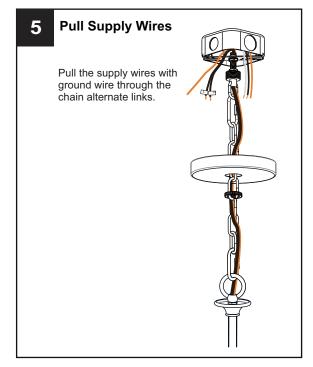

- Use bulbs specified by the markings and/or labels on the fixture.

### CAUTION

- For your safety, read instructions completely before beginning installation.
- If in doubt about electrical installation, consult a licensed electrician.
- Turn off electricity to fixture before replacing the bulb(s).

#### **TOOLS REQUIRED**











## **CARE AND MAINTENANCE**

• Wipe clean using soft, dry cloth or static duster. Always avoid using harsh chemicals and abrasives to clean fixture as they may damage the finish.

If you need further assistance call Quoizel Customer Care at 1-800-645-3184 (9:00am - 5:00pm EST), or visit us on-line at www.quoizel.com.

#### **PACKAGE CONTENTS**



# **MOUNTING HARDWARE**













Outlet Box Screw x 2

Ceiling Canopy x 1







Fixture Chain x 1

















Your installation is now complete! Restore electricity and save this sheet for future reference.