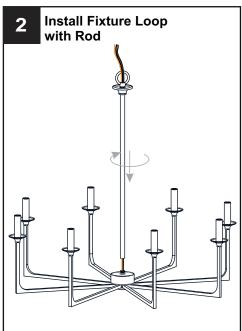

F FIRE - Use bulbs specified by the markings and/or labels on the fixture.

### CAUTION

- For your safety, read instructions completely before beginning installation.
- If in doubt about electrical installation, consult a licensed electrician.
- Turn off electricity to fixture before replacing the bulb(s).

#### **TOOLS REQUIRED**











## **CARE AND MAINTENANCE**

• Wipe clean using soft, dry cloth or static duster. Always avoid using harsh chemicals and abrasives to clean fixture as they may damage the finish.

If you need further assistance call Quoizel Customer Care at 1-800-645-3184 (9:00am - 5:00pm EST), or visit us on-line at www.quoizel.com.

#### **PACKAGE CONTENTS**



# **MOUNTING HARDWARE**













Outlet Box Screw x 2

Ceiling Canopy x 1







Fixture Chain x 1

















Your installation is now complete! Restore electricity and save this sheet for future reference.