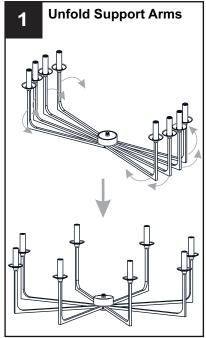

OF FIRE - Use bulbs specified by the markings and/or labels on the fixture.

### CAUTION

- For your safety, read instructions completely before beginning installation.
- If in doubt about electrical installation, consult a licensed electrician.
- Turn off electricity to fixture before replacing the bulb(s).

#### **TOOLS REQUIRED**











## **CARE AND MAINTENANCE**

• Wipe clean using soft, dry cloth or static duster. Always avoid using harsh chemicals and abrasives to clean fixture as they may damage the finish.

If you need further assistance call Quoizel Customer Care at 1-800-645-3184 (9:00am - 5:00pm EST), or visit us on-line at www.quoizel.com.

#### **PACKAGE CONTENTS**



# **MOUNTING HARDWARE**













Outlet Box Screw x 2

Ceiling Canopy x 1







Fixture Chain x 1

















Your installation is now complete! Restore electricity and save this sheet for future reference.