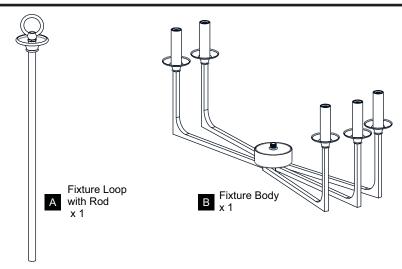

Before beginning installation, turn off electricity at the circuit breaker box or the main fuse box.

# RISK OF FIRE - Use bulbs specified by the markings and/or labels on the fixture. CAUTION

- For your safety, read instructions completely before beginning installation.
- If in doubt about electrical installation, consult a licensed electrician.
- Turn off electricity to fixture before replacing the bulb(s).

#### **TOOLS REQUIRED**













### **CARE AND MAINTENANCE**

 Wipe clean using soft, dry cloth or static duster. Always avoid using harsh chemicals and abrasives to clean fixture as they may damage the finish.

If you need further assistance call Quoizel Customer Care at 1-800-645-3184 (9:00am - 5:00pm EST), or visit us on-line at www.quoizel.com.

#### **PACKAGE CONTENTS**



# **MOUNTING HARDWARE**







Quick Link



Wire Connector x 3



CC Outlet Box Screw



Ceiling Canopy x 1



















Your installation is now complete! Restore electricity and save this sheet for future reference.