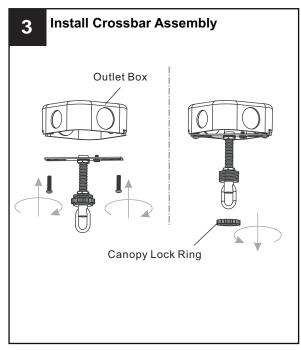

# **MOUNTING HARDWARE**

Quick Link

Wire Connector x 3

CC Outlet Box Screw

Ceiling Canopy x 1

Your installation is now complete! Restore electricity and save this sheet for future reference.