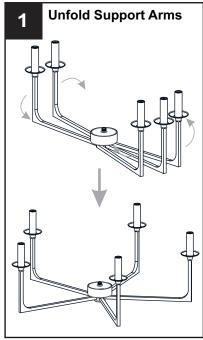

IRE - Use bulbs specified by the markings and/or labels on the fixture. CAUTION

- For your safety, read instructions completely before beginning installation.
- If in doubt about electrical installation, consult a licensed electrician.
- Turn off electricity to fixture before replacing the bulb(s).

#### **TOOLS REQUIRED**













### **CARE AND MAINTENANCE**

 Wipe clean using soft, dry cloth or static duster. Always avoid using harsh chemicals and abrasives to clean fixture as they may damage the finish.

If you need further assistance call Quoizel Customer Care at 1-800-645-3184 (9:00am - 5:00pm EST), or visit us on-line at www.quoizel.com.

#### **PACKAGE CONTENTS**



# **MOUNTING HARDWARE**







Quick Link



Wire Connector x 3



CC Outlet Box Screw



Ceiling Canopy x 1



















Your installation is now complete! Restore electricity and save this sheet for future reference.