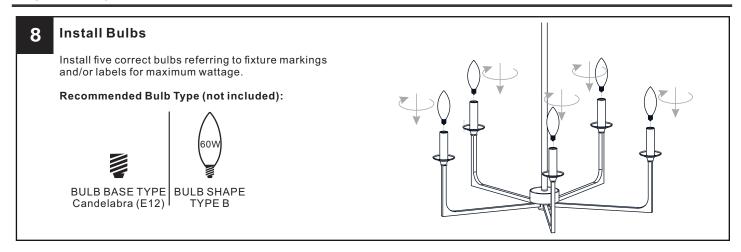

# RISK OF FIRE - Use bulbs specified by the markings and/or labels on the fixture. CAUTION

- For your safety, read instructions completely before beginning installation.
- If in doubt about electrical installation, consult a licensed electrician.
- Turn off electricity to fixture before replacing the bulb(s).