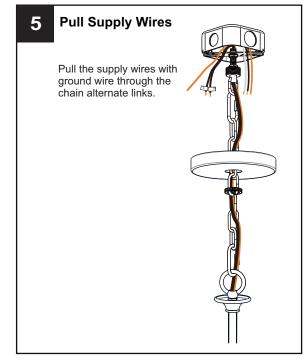

# **MOUNTING HARDWARE**

Quick Link

Wire Connector x 3

CC Outlet Box Screw

Ceiling Canopy x 1

Your installation is now complete! Restore electricity and save this sheet for future reference.