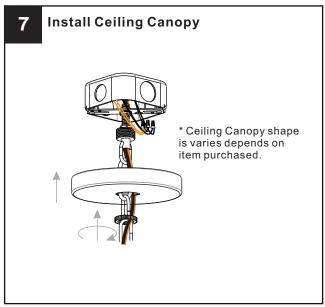

# **MOUNTING HARDWARE**

Quick Link

Wire Connector x 3

CC Outlet Box Screw

Ceiling Canopy x 1

Your installation is now complete! Restore electricity and save this sheet for future reference.