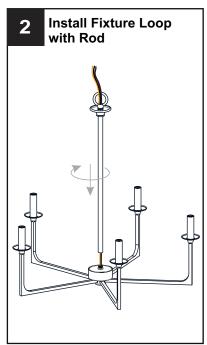

E - Use bulbs specified by the markings and/or labels on the fixture. CAUTION

- For your safety, read instructions completely before beginning installation.
- If in doubt about electrical installation, consult a licensed electrician.
- Turn off electricity to fixture before replacing the bulb(s).

#### **TOOLS REQUIRED**













### **CARE AND MAINTENANCE**

 Wipe clean using soft, dry cloth or static duster. Always avoid using harsh chemicals and abrasives to clean fixture as they may damage the finish.

If you need further assistance call Quoizel Customer Care at 1-800-645-3184 (9:00am - 5:00pm EST), or visit us on-line at www.quoizel.com.

#### **PACKAGE CONTENTS**



# **MOUNTING HARDWARE**







Quick Link



Wire Connector x 3



CC Outlet Box Screw



Ceiling Canopy x 1



















Your installation is now complete! Restore electricity and save this sheet for future reference.