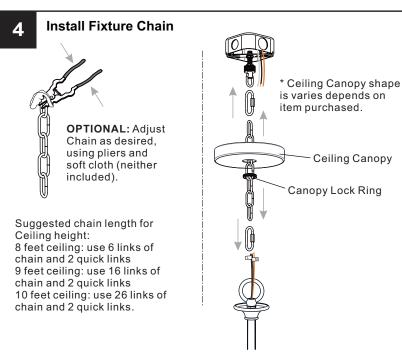

# **MOUNTING HARDWARE**

Quick Link

Wire Connector x 3

CC Outlet Box Screw

Ceiling Canopy x 1

Your installation is now complete! Restore electricity and save this sheet for future reference.