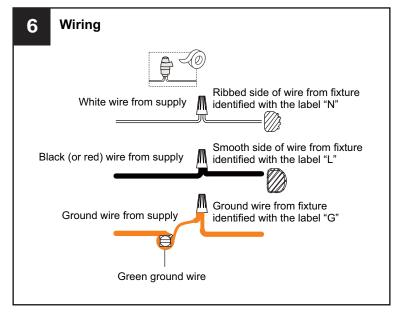

# **MOUNTING HARDWARE**

Quick Link

Wire Connector x 3

CC Outlet Box Screw

Ceiling Canopy x 1

Your installation is now complete! Restore electricity and save this sheet for future reference.