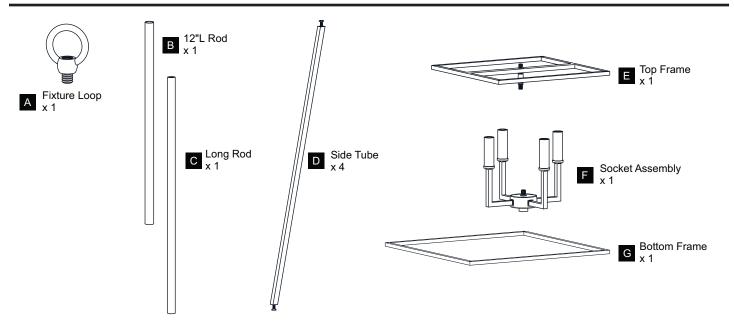

SHOCK\ -\ Before\ beginning\ installation,\ turn\ off\ electricity\ at\ the\ circuit\ breaker\ box\ or\ the\ main\ fuse\ box.$
- RISK OF FIRE Use bulbs specified by the markings and/or labels on the fixture.

- For your safety, read instructions completely before beginning installation.
- If in doubt about electrical installation, consult a licensed electrician.
- Turn off electricity to fixture before replacing the bulb(s).

#### **TOOLS REQUIRED**











### **CARE AND MAINTENANCE**

Wipe clean using soft, dry cloth or static duster. Always avoid using harsh chemicals and abrasives to clean fixture as they may damage

If you need further assistance call Quoizel Customer Care at 1-800-645-3184 (9:00am - 5:00pm EST), or visit us on-line at www.quoizel.com.

#### **PACKAGE CONTENTS**



## **MOUNTING HARDWARE**





















Your installation is now complete! Restore electricity and save this sheet for future reference.