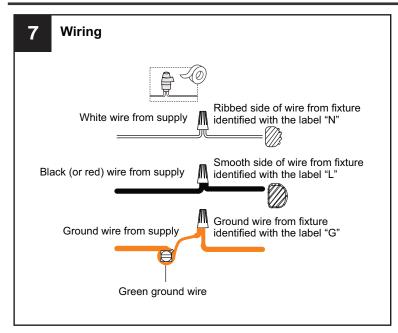

#### WARNING

- $RISK\ OF\ ELECTRIC\ SHOCK\ -\ Before\ beginning\ installation,\ turn\ off\ electricity\ at\ the\ circuit\ breaker\ box\ or\ the\ main\ fuse\ box.$
- RISK OF FIRE Use bulbs specified by the markings and/or labels on the fixture.

- For your safety, read instructions completely before beginning installation.
- If in doubt about electrical installation, consult a licensed electrician.
- Turn off electricity to fixture before replacing the bulb(s).