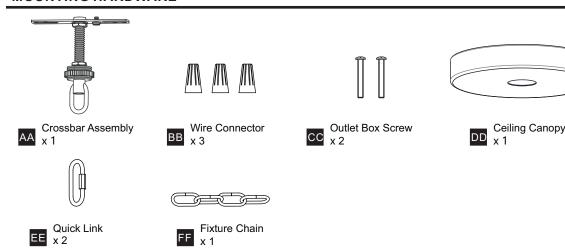

#### **PACKAGE CONTENTS**

## **MOUNTING HARDWARE**

Your installation is now complete! Restore electricity and save this sheet for future reference.