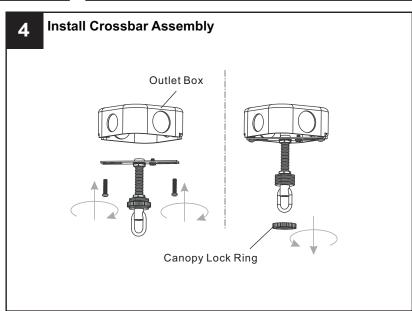

## **MOUNTING HARDWARE**

Your installation is now complete! Restore electricity and save this sheet for future reference.