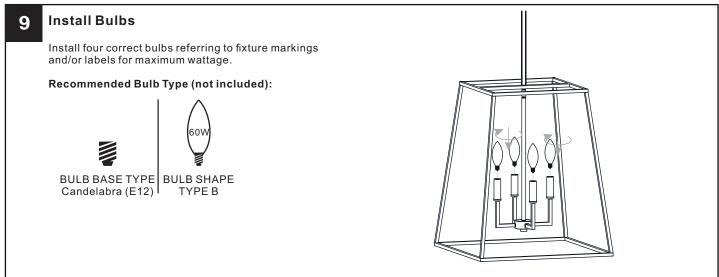

#### WARNING

- $RISK\ OF\ ELECTRIC\ SHOCK\ -\ Before\ beginning\ installation,\ turn\ off\ electricity\ at\ the\ circuit\ breaker\ box\ or\ the\ main\ fuse\ box.$
- RISK OF FIRE Use bulbs specified by the markings and/or labels on the fixture.