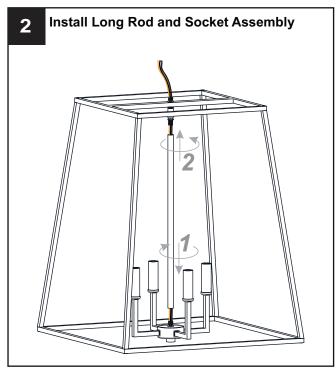

## **MOUNTING HARDWARE**

Your installation is now complete! Restore electricity and save this sheet for future reference.