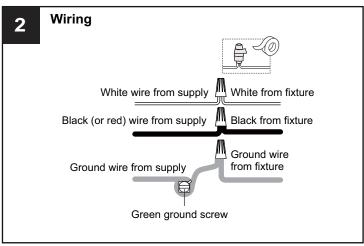

box.

- For your safety, read instructions completely before beginning installation.
- If in doubt about electrical installation, consult a licensed electrician.

## **TOOLS REQUIRED**









| Ratings | 120Vac, 60Hz |         |
|---------|--------------|---------|
|         | Model No.    | Wattage |
|         | PNT8306MBK   | 12W     |
|         | PNT8406MBK   | 12W     |

## **CARE AND MAINTENANCE**

Wipe clean using soft, dry cloth or static duster. Always avoid using harsh chemicals and abrasives to clean fixture as they may damage the finish.

If you need further assistance call Quoizel Customer Care at 1-800-645-3184 (9:00am - 5:00pm EST), or visit us on-line at www.quoizel.com.

#### **PACKAGE CONTENTS**



### **MOUNTING HARDWARE**



Wire Connector



**Outlet Box Screw** 









Your installation is now complete! Restore electricity and save this sheet for future reference.