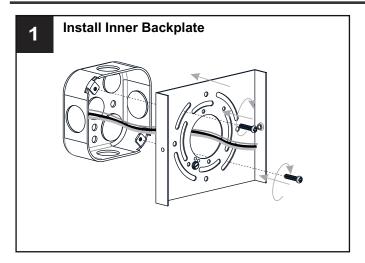

se box.

- For your safety, read instructions completely before beginning installation.
- If in doubt about electrical installation, consult a licensed electrician.

## **TOOLS REQUIRED**









| Ratings | 120Vac, 60Hz |         |
|---------|--------------|---------|
|         | Model No.    | Wattage |
|         | PNT8306MBK   | 12W     |
|         | PNT8406MBK   | 12W     |

## **CARE AND MAINTENANCE**

Wipe clean using soft, dry cloth or static duster. Always avoid using harsh chemicals and abrasives to clean fixture as they may damage the finish.

If you need further assistance call Quoizel Customer Care at 1-800-645-3184 (9:00am - 5:00pm EST), or visit us on-line at www.quoizel.com.

#### **PACKAGE CONTENTS**



### **MOUNTING HARDWARE**



Wire Connector



**Outlet Box Screw** 









Your installation is now complete! Restore electricity and save this sheet for future reference.