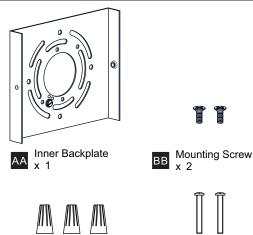

#### **PACKAGE CONTENTS**

### **MOUNTING HARDWARE**

Wire Connector

**Outlet Box Screw** 

Your installation is now complete! Restore electricity and save this sheet for future reference.