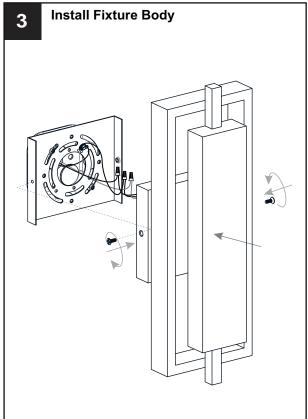

### **MOUNTING HARDWARE**

Wire Connector

**Outlet Box Screw** 

Your installation is now complete! Restore electricity and save this sheet for future reference.