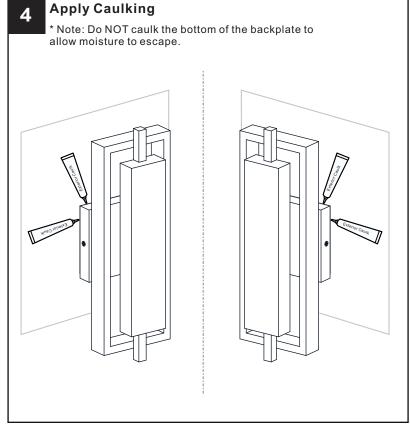

### **MOUNTING HARDWARE**

Wire Connector

**Outlet Box Screw** 

Your installation is now complete! Restore electricity and save this sheet for future reference.