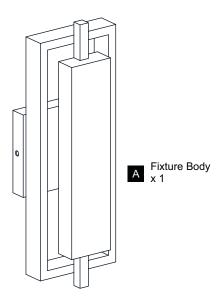

allation, turn off electricity at the circuit breaker box or the main fuse box.

- For your safety, read instructions completely before beginning installation.
- If in doubt about electrical installation, consult a licensed electrician.

## **TOOLS REQUIRED**









| Ratings | 120Vac, 60Hz |         |
|---------|--------------|---------|
|         | Model No.    | Wattage |
|         | PNT8306MBK   | 12W     |
|         | PNT8406MBK   | 12W     |

## **CARE AND MAINTENANCE**

Wipe clean using soft, dry cloth or static duster. Always avoid using harsh chemicals and abrasives to clean fixture as they may damage the finish.

If you need further assistance call Quoizel Customer Care at 1-800-645-3184 (9:00am - 5:00pm EST), or visit us on-line at www.quoizel.com.

#### **PACKAGE CONTENTS**



### **MOUNTING HARDWARE**



Wire Connector



**Outlet Box Screw** 









Your installation is now complete! Restore electricity and save this sheet for future reference.