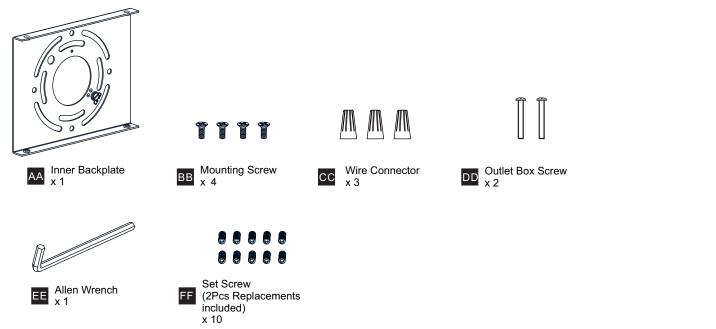

o assemble, install or operate the product.

#### WARNING

- RISK OF ELECTRIC SHOCK Before beginning installation, turn off electricity at the circuit breaker box or the main fuse box.
  CAUTION
- For your safety, read instructions completely before beginning installation.
- If in doubt about electrical installation, consult a licensed electrician.
- TOOLS REQUIRED



# RatingsModel No.WattagePCZOL8630C23W

120Vac, 60Hz

#### CARE AND MAINTENANCE

• Wipe clean using soft, dry cloth or static duster. Always avoid using harsh chemicals and abrasives to clean fixture as they may damage the finish.

If you need further assistance call Quoizel Customer Care at 1-800-645-3184 (9:00am - 5:00pm EST), or visit us on-line at www.quoizel.com.

#### **PACKAGE CONTENTS**



#### **MOUNTING HARDWARE**



Released Date: 2022-09-19

#### INSTALLATION



Your installation is now complete! Restore electricity and save this sheet for future reference.