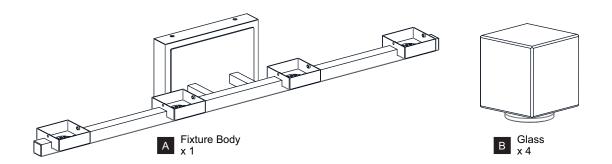

ire manual before attempting to assemble, install or operate the product.

#### WARNING

- RISK OF ELECTRIC SHOCK Before beginning installation, turn off electricity at the circuit breaker box or the main fuse box.
  CAUTION
- For your safety, read instructions completely before beginning installation.
- If in doubt about electrical installation, consult a licensed electrician.
- TOOLS REQUIRED



# RatingsModel No.WattagePCZOL8630C23W

120Vac, 60Hz

#### CARE AND MAINTENANCE

• Wipe clean using soft, dry cloth or static duster. Always avoid using harsh chemicals and abrasives to clean fixture as they may damage the finish.

If you need further assistance call Quoizel Customer Care at 1-800-645-3184 (9:00am - 5:00pm EST), or visit us on-line at www.quoizel.com.

#### **PACKAGE CONTENTS**



#### **MOUNTING HARDWARE**



Released Date: 2022-09-19

#### INSTALLATION



Your installation is now complete! Restore electricity and save this sheet for future reference.