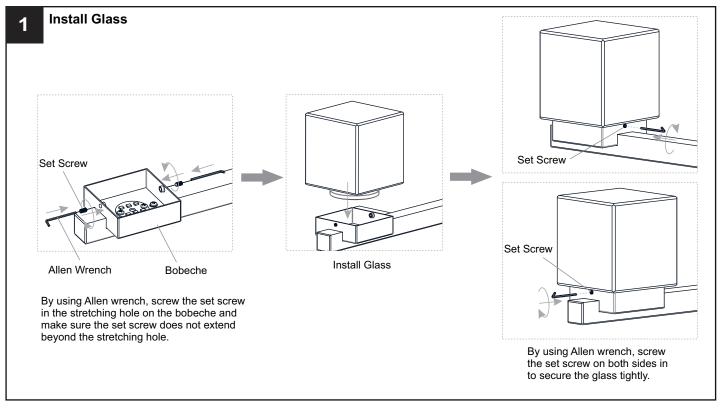

### **MOUNTING HARDWARE**

Outlet Box Screw

FF (2Pcs Replacements included) x 8

Your installation is now complete! Restore electricity and save this sheet for future reference.