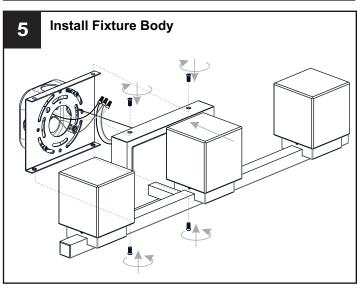

## **PACKAGE CONTENTS**

### **MOUNTING HARDWARE**

Outlet Box Screw

FF (2Pcs Replacements included) x 8

Your installation is now complete! Restore electricity and save this sheet for future reference.