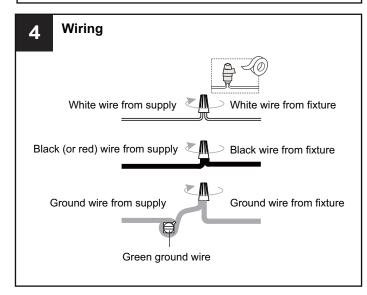

### WARNING

 RISK OF ELECTRIC SHOCK - Before beginning installation, turn off electricity at the circuit breaker box or the main fuse box.

#### CAUTION

- For your safety, read instructions completely before beginning installation.
- If in doubt about electrical installation, consult a licensed electrician.