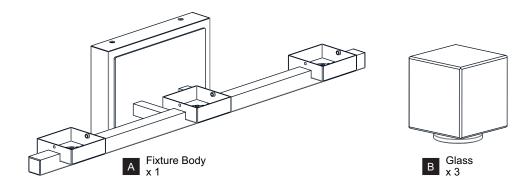

s

Please read and understand this entire manual before attempting to assemble, install or operate the product.

### WARNING

 RISK OF ELECTRIC SHOCK - Before beginning installation, turn off electricity at the circuit breaker box or the main fuse box.

#### CAUTION

- For your safety, read instructions completely before beginning installation.
- If in doubt about electrical installation, consult a licensed electrician.

## **TOOLS REQUIRED**









## **CARE AND MAINTENANCE**

 Wipe clean using soft, dry cloth or static duster. Always avoid using harsh chemicals and abrasives to clean fixture as they may damage the finish.

If you need further assistance call Quoizel Customer Care at 1-800-645-3184 (9:00am - 5:00pm EST), or visit us on-line at www.quoizel.com.

## **PACKAGE CONTENTS**



### **MOUNTING HARDWARE**















Outlet Box Screw







FF (2Pcs Replacements included) x 8











Your installation is now complete! Restore electricity and save this sheet for future reference.