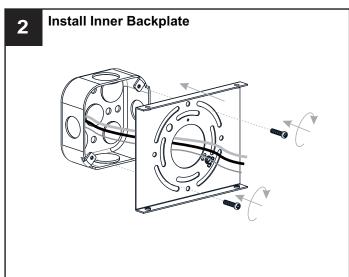

### **MOUNTING HARDWARE**

Outlet Box Screw

FF (2Pcs Replacements included) x 8

Your installation is now complete! Restore electricity and save this sheet for future reference.