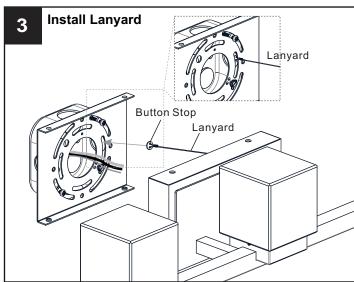

### **MOUNTING HARDWARE**

Outlet Box Screw

FF (2Pcs Replacements included) x 8

Your installation is now complete! Restore electricity and save this sheet for future reference.