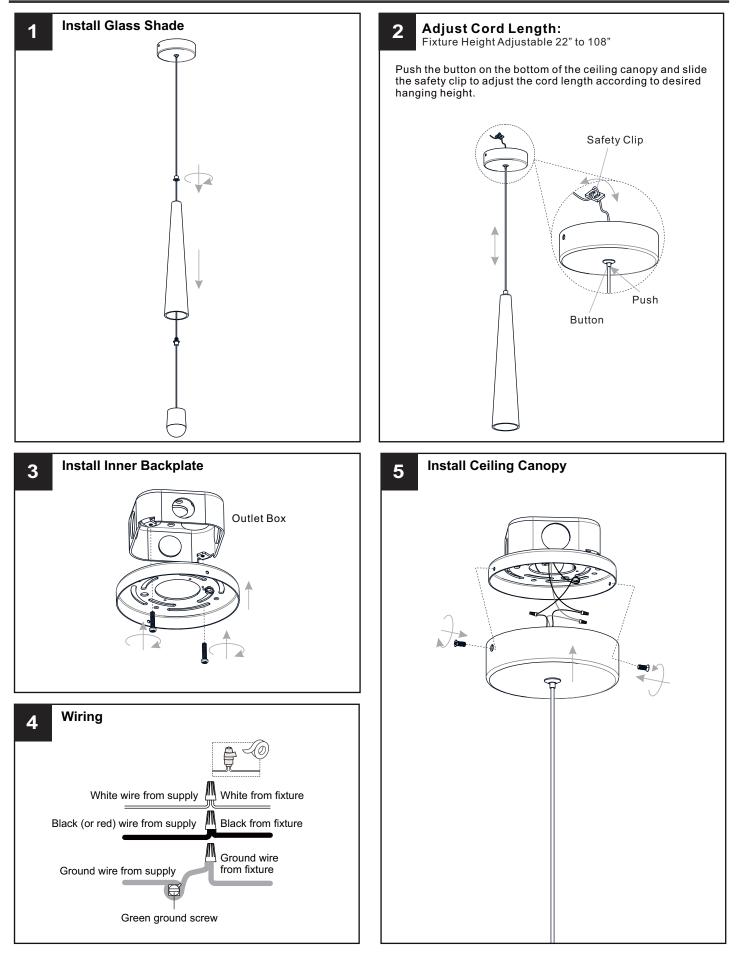

## INSTALLATION

Your installation is now complete! Restore electricity and save this sheet for future reference.