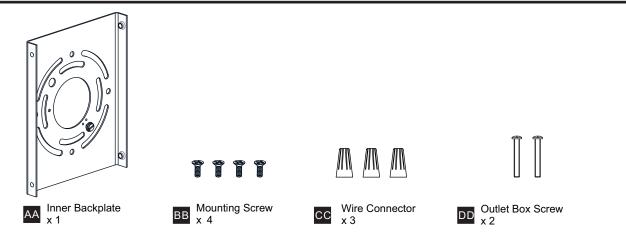

all or operate the product.

#### WARNING

- RISK OF ELECTRIC SHOCK Before beginning installation, turn off electricity at the circuit breaker box or the main fuse box.
  CAUTION
- For your safety, read instructions completely before beginning installation.
- If in doubt about electrical installation, consult a licensed electrician.
- TOOLS REQUIRED



#### Ratings 120Vac, 60Hz Model No. Wattage PCWR8506C 16W PCWR8506MBK 16W

#### CARE AND MAINTENANCE

• Wipe clean using soft, dry cloth or static duster. Always avoid using harsh chemicals and abrasives to clean fixture as they may damage the finish.

If you need further assistance call Quoizel Customer Care at 1-800-645-3184 (9:00am - 5:00pm EST), or visit us on-line at www.quoizel.com.

### PACKAGE CONTENTS



#### **MOUNTING HARDWARE**



#### Released Date: 2022-06-27

## INSTALLATION



Your installation is now complete! Restore electricity and save this sheet for future reference.