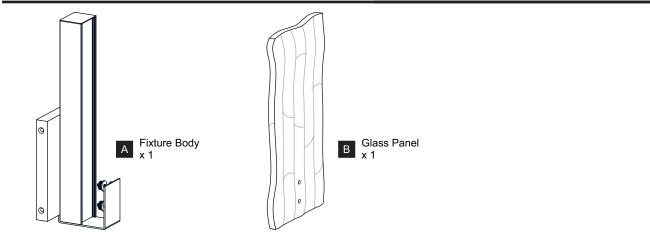

e attempting to assemble, install or operate the product.

#### WARNING

- RISK OF ELECTRIC SHOCK Before beginning installation, turn off electricity at the circuit breaker box or the main fuse box.
  CAUTION
- For your safety, read instructions completely before beginning installation.
- If in doubt about electrical installation, consult a licensed electrician.
- TOOLS REQUIRED



#### Ratings 120Vac, 60Hz Model No. Wattage PCWR8506C 16W PCWR8506MBK 16W

#### CARE AND MAINTENANCE

• Wipe clean using soft, dry cloth or static duster. Always avoid using harsh chemicals and abrasives to clean fixture as they may damage the finish.

If you need further assistance call Quoizel Customer Care at 1-800-645-3184 (9:00am - 5:00pm EST), or visit us on-line at www.quoizel.com.

### PACKAGE CONTENTS



#### **MOUNTING HARDWARE**



#### Released Date: 2022-06-27

## INSTALLATION



Your installation is now complete! Restore electricity and save this sheet for future reference.