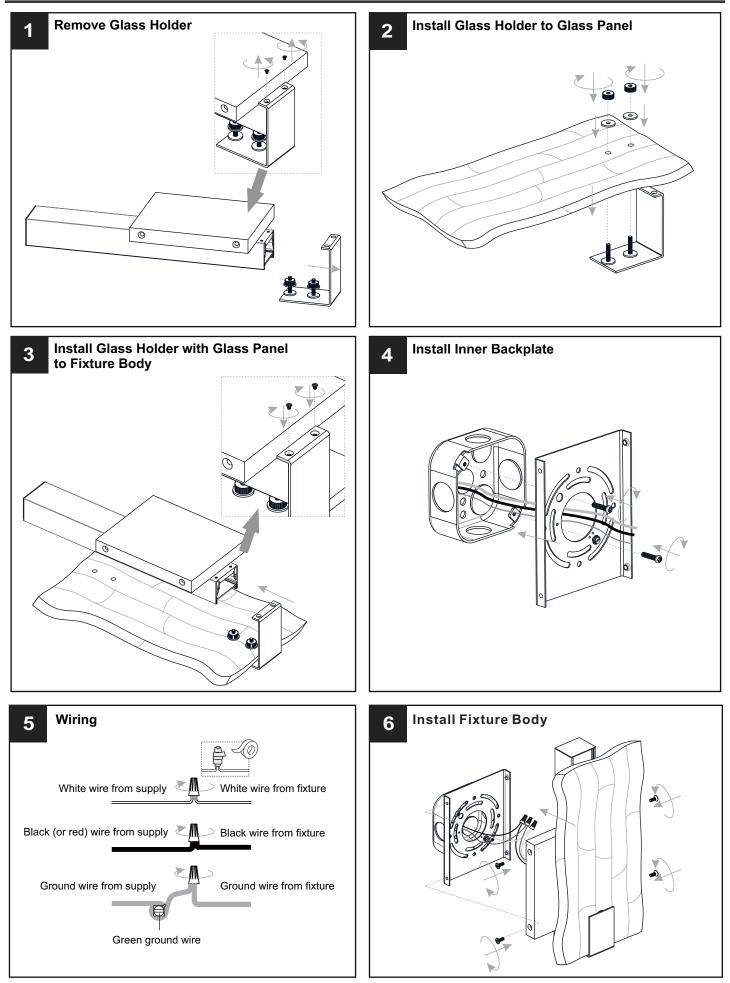

## INSTALLATION

Your installation is now complete! Restore electricity and save this sheet for future reference.