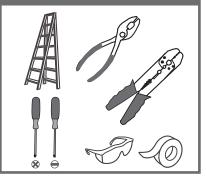

## **Installation Guide** For Styles PCSQ8532C and PCSQ8532MBK

## **Tools Required**



## **Light Source**

53W

# $oldsymbol{\Delta}$ Warnings and Cautions

Turn off the electricity at the circuit breaker before installation. Consult a licensed electrician if in doubt about installation.

Turn off power to the fixture and allow the bulbs to cool before replacing.

#### **Package Contents**

**Preparation**: Identify and inspect all parts before beginning the installation.

Missing or damaged parts? Contact your original place of purchase.









Outlet Box Screw x 2



D Wire Connector х3



#### Table of **Contents**

Glass, End Cap &Fixture Body







Wiring



**Fixture Body**