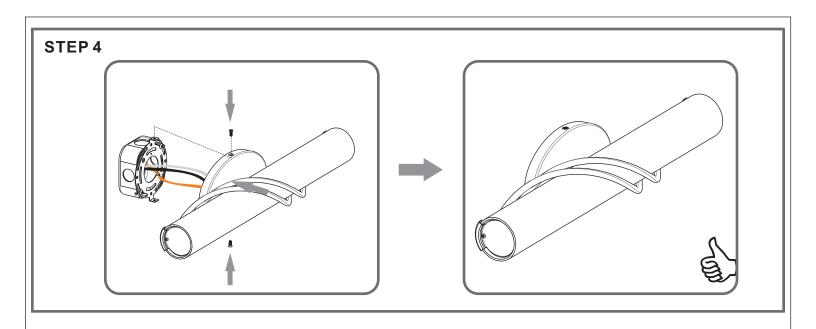

## **Installation Guide** For Styles PCSQ8532C and PCSQ8532MBK

## **Tools Required**



## **Light Source**

53W

# $oldsymbol{\Delta}$ Warnings and Cautions

Turn off the electricity at the circuit breaker before installation. Consult a licensed electrician if in doubt about installation.

Turn off power to the fixture and allow the bulbs to cool before replacing.

#### **Package Contents**

**Preparation**: Identify and inspect all parts before beginning the installation.

Missing or damaged parts? Contact your original place of purchase.









Outlet Box Screw x 2



D Wire Connector х3



#### Table of **Contents**

Glass, End Cap &Fixture Body







Wiring



**Fixture Body**