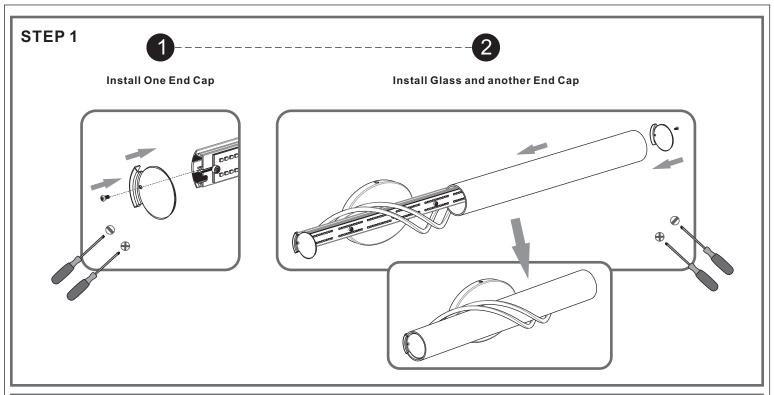

#### Table of **Contents**

Glass, End Cap &Fixture Body

Wiring

**Fixture Body** 