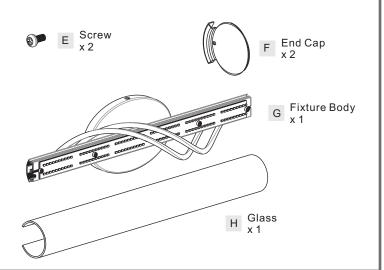

#### **Package Contents**

**Preparation**: Identify and inspect all parts before beginning the installation.

Missing or damaged parts? Contact your original place of purchase.

Outlet Box Screw x 2

D Wire Connector х3