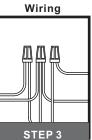

## **Installation Guide** For Styles PCSQ8519C and PCSQ8519MBK

### **Tools Required**



### **Light Source**

**20W** 

# $oldsymbol{\Delta}$ Warnings and Cautions

Turn off the electricity at the circuit breaker before installation. Consult a licensed electrician if in doubt about installation.

Turn off power to the fixture and allow the bulbs to cool before replacing.

### **Package Contents**

**Preparation**: Identify and inspect all parts before beginning the installation.

Missing or damaged parts? Contact your original place of purchase.





Lock Screw



Outlet Box Screw x 2



D Wire Connector х3



#### Table of **Contents**





Crossbar



STEP 2



**Fixture Body**