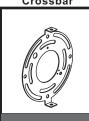

## **Installation Guide** For Styles PCSQ8519C and PCSQ8519MBK

### **Tools Required**



### **Light Source**

**20W** 

# $oldsymbol{\Delta}$ Warnings and Cautions

Turn off the electricity at the circuit breaker before installation. Consult a licensed electrician if in doubt about installation.

Turn off power to the fixture and allow the bulbs to cool before replacing.

### **Package Contents**

**Preparation**: Identify and inspect all parts before beginning the installation.

Missing or damaged parts? Contact your original place of purchase.





Lock Screw



Outlet Box Screw x 2



D Wire Connector х3



#### Table of **Contents**





Crossbar



STEP 2



**Fixture Body**