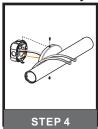

## **Installation Guide** For Styles PCSQ8519C and PCSQ8519MBK

### **Tools Required**



### **Light Source**

**20W** 

# $oldsymbol{\Delta}$ Warnings and Cautions

Turn off the electricity at the circuit breaker before installation. Consult a licensed electrician if in doubt about installation.

Turn off power to the fixture and allow the bulbs to cool before replacing.

### **Package Contents**

**Preparation**: Identify and inspect all parts before beginning the installation.

Missing or damaged parts? Contact your original place of purchase.





Lock Screw



Outlet Box Screw x 2



D Wire Connector х3



#### Table of **Contents**





Crossbar



STEP 2



**Fixture Body**