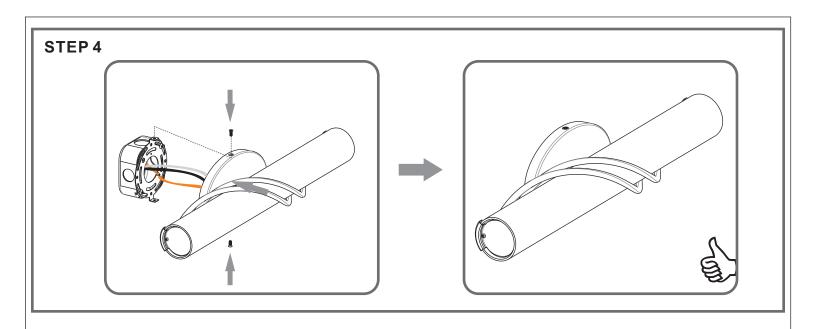

## **Installation Guide** For Styles PCSQ8519C and PCSQ8519MBK

### **Tools Required**



### **Light Source**

**20W** 

# $oldsymbol{\Delta}$ Warnings and Cautions

Turn off the electricity at the circuit breaker before installation. Consult a licensed electrician if in doubt about installation.

Turn off power to the fixture and allow the bulbs to cool before replacing.

### **Package Contents**

**Preparation**: Identify and inspect all parts before beginning the installation.

Missing or damaged parts? Contact your original place of purchase.





Lock Screw



Outlet Box Screw x 2



D Wire Connector х3



#### Table of **Contents**





Crossbar



STEP 2



**Fixture Body**