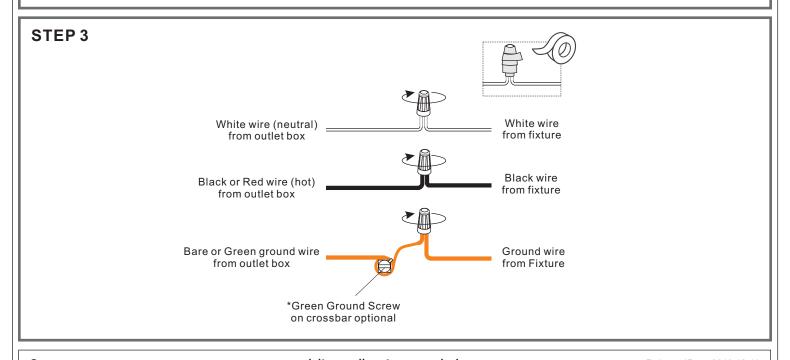

## **Installation Guide** For Styles PCSQ8519C and PCSQ8519MBK

### **Tools Required**



### **Light Source**

**20W** 

# $oldsymbol{\Delta}$ Warnings and Cautions

Turn off the electricity at the circuit breaker before installation. Consult a licensed electrician if in doubt about installation.

Turn off power to the fixture and allow the bulbs to cool before replacing.

### **Package Contents**

**Preparation**: Identify and inspect all parts before beginning the installation.

Missing or damaged parts? Contact your original place of purchase.





Lock Screw



Outlet Box Screw x 2



D Wire Connector х3



#### Table of **Contents**





Crossbar



STEP 2



**Fixture Body**