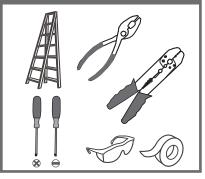

## **Installation Guide** For Styles PCSQ8519C and PCSQ8519MBK

### **Tools Required**



### **Light Source**

**20W** 

# $oldsymbol{\Delta}$ Warnings and Cautions

Turn off the electricity at the circuit breaker before installation. Consult a licensed electrician if in doubt about installation.

Turn off power to the fixture and allow the bulbs to cool before replacing.

### **Package Contents**

**Preparation**: Identify and inspect all parts before beginning the installation.

Missing or damaged parts? Contact your original place of purchase.





Lock Screw



Outlet Box Screw x 2



D Wire Connector х3



#### Table of **Contents**





Crossbar



STEP 2



**Fixture Body**