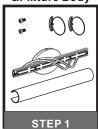

## **Installation Guide** For Styles PCSQ8519C and PCSQ8519MBK

### **Tools Required**



### **Light Source**

**20W** 

# $oldsymbol{\Delta}$ Warnings and Cautions

Turn off the electricity at the circuit breaker before installation. Consult a licensed electrician if in doubt about installation.

Turn off power to the fixture and allow the bulbs to cool before replacing.

### **Package Contents**

**Preparation**: Identify and inspect all parts before beginning the installation.

Missing or damaged parts? Contact your original place of purchase.





Lock Screw



Outlet Box Screw x 2



D Wire Connector х3



#### Table of **Contents**





Crossbar



STEP 2



**Fixture Body**