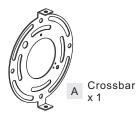

### **Package Contents**

**Preparation**: Identify and inspect all parts before beginning the installation.

Missing or damaged parts? Contact your original place of purchase.

Lock Screw

Outlet Box Screw x 2

#### Table of **Contents**

Crossbar

STEP 2

**Fixture Body** 