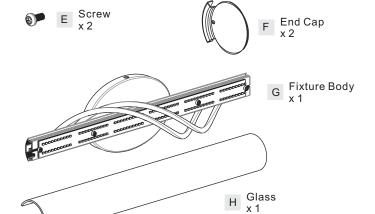

### **Package Contents**

**Preparation**: Identify and inspect all parts before beginning the installation.

Missing or damaged parts? Contact your original place of purchase.

Lock Screw

Outlet Box Screw x 2