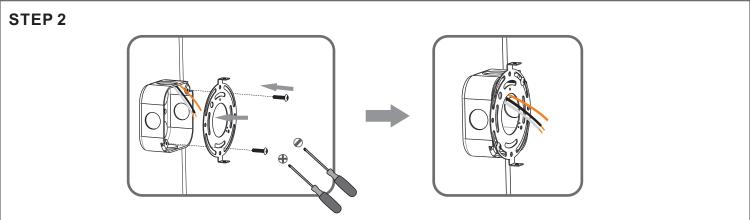

## **Installation Guide** For Styles PCSQ8519C and PCSQ8519MBK

### **Tools Required**



### **Light Source**

**20W** 

# $oldsymbol{\Delta}$ Warnings and Cautions

Turn off the electricity at the circuit breaker before installation. Consult a licensed electrician if in doubt about installation.

Turn off power to the fixture and allow the bulbs to cool before replacing.

### **Package Contents**

**Preparation**: Identify and inspect all parts before beginning the installation.

Missing or damaged parts? Contact your original place of purchase.





Lock Screw



Outlet Box Screw x 2



D Wire Connector х3



#### Table of **Contents**





Crossbar



STEP 2



**Fixture Body**