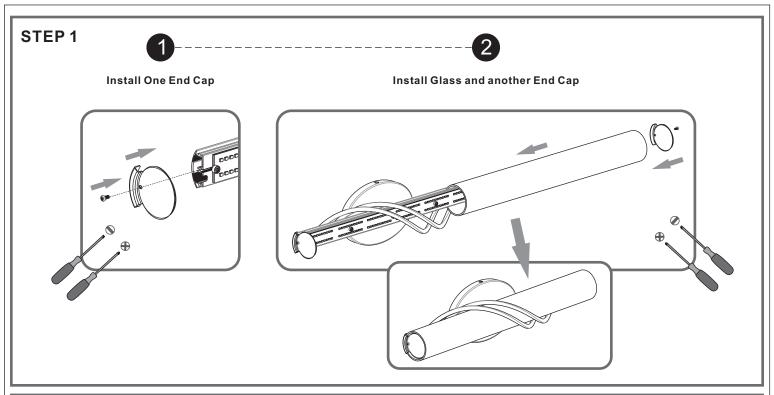

## **Installation Guide** For Styles PCSQ8519C and PCSQ8519MBK

### **Tools Required**



### **Light Source**

**20W** 

# $oldsymbol{\Delta}$ Warnings and Cautions

Turn off the electricity at the circuit breaker before installation. Consult a licensed electrician if in doubt about installation.

Turn off power to the fixture and allow the bulbs to cool before replacing.

### **Package Contents**

**Preparation**: Identify and inspect all parts before beginning the installation.

Missing or damaged parts? Contact your original place of purchase.





Lock Screw



Outlet Box Screw x 2



D Wire Connector х3



#### Table of **Contents**





Crossbar



STEP 2



**Fixture Body**