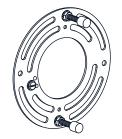

## **MOUNTING HARDWARE**

Alternate

Mounting Screw
x 2

CC Wire Connector

Outlet Box Screw x 2

Your installation is now complete! Restore electricity and save this sheet for future reference.