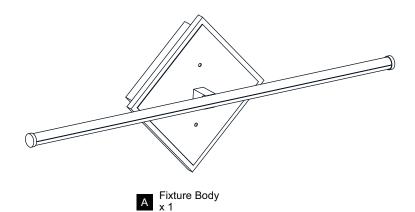

off electricity at the circuit breaker box or the main fuse box.

#### CAUTION

- For your safety, read instructions completely before beginning installation.
- If in doubt about electrical installation, consult a licensed electrician.

#### **TOOLS REQUIRED**









| Ratings | 120Vac, 60Hz |         |
|---------|--------------|---------|
|         | Model No.    | Wattage |
|         | PCPCL8525MBK | 16W     |
|         | PCPCL8532MBK | 25W     |

# **CARE AND MAINTENANCE**

 Wipe clean using soft, dry cloth or static duster. Always avoid using harsh chemicals and abrasives to clean fixture as they may damage the finish.

If you need further assistance call Quoizel Customer Care at 1-800-645-3184 (9:00am - 5:00pm EST), or visit us on-line at www.quoizel.com.

### **PACKAGE CONTENTS**



## **MOUNTING HARDWARE**







Alternate

Mounting Screw
x 2



CC Wire Connector



Outlet Box Screw x 2







Your installation is now complete! Restore electricity and save this sheet for future reference.