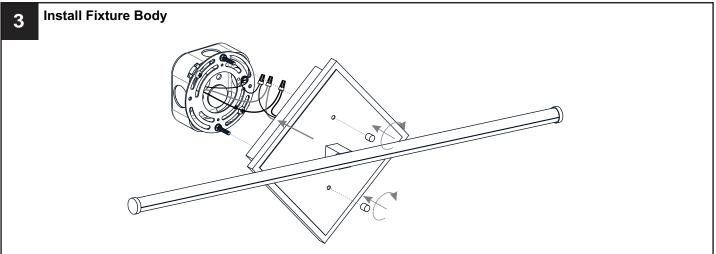

ns completely before beginning installation.
- If in doubt about electrical installation, consult a licensed electrician.

#### **TOOLS REQUIRED**









| Ratings | 120Vac, 60Hz |         |
|---------|--------------|---------|
|         | Model No.    | Wattage |
|         | PCPCL8525MBK | 16W     |
|         | PCPCL8532MBK | 25W     |

# **CARE AND MAINTENANCE**

 Wipe clean using soft, dry cloth or static duster. Always avoid using harsh chemicals and abrasives to clean fixture as they may damage the finish.

If you need further assistance call Quoizel Customer Care at 1-800-645-3184 (9:00am - 5:00pm EST), or visit us on-line at www.quoizel.com.

### **PACKAGE CONTENTS**



## **MOUNTING HARDWARE**







Alternate

Mounting Screw
x 2



CC Wire Connector



Outlet Box Screw x 2







Your installation is now complete! Restore electricity and save this sheet for future reference.