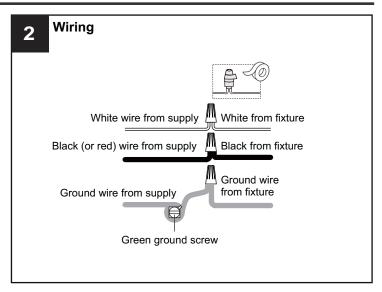

ions completely before beginning installation.
- If in doubt about electrical installation, consult a licensed electrician.

#### **TOOLS REQUIRED**









| Ratings | 120Vac, 60Hz |         |
|---------|--------------|---------|
|         | Model No.    | Wattage |
|         | PCPCL8525MBK | 16W     |
|         | PCPCL8532MBK | 25W     |

# **CARE AND MAINTENANCE**

 Wipe clean using soft, dry cloth or static duster. Always avoid using harsh chemicals and abrasives to clean fixture as they may damage the finish.

If you need further assistance call Quoizel Customer Care at 1-800-645-3184 (9:00am - 5:00pm EST), or visit us on-line at www.quoizel.com.

### **PACKAGE CONTENTS**



## **MOUNTING HARDWARE**







Alternate

Mounting Screw
x 2



CC Wire Connector



Outlet Box Screw x 2







Your installation is now complete! Restore electricity and save this sheet for future reference.