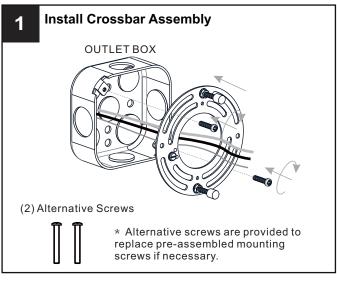

ctions completely before beginning installation.
- If in doubt about electrical installation, consult a licensed electrician.

#### **TOOLS REQUIRED**









| Ratings | 120Vac, 60Hz |         |
|---------|--------------|---------|
|         | Model No.    | Wattage |
|         | PCPCL8525MBK | 16W     |
|         | PCPCL8532MBK | 25W     |

# **CARE AND MAINTENANCE**

 Wipe clean using soft, dry cloth or static duster. Always avoid using harsh chemicals and abrasives to clean fixture as they may damage the finish.

If you need further assistance call Quoizel Customer Care at 1-800-645-3184 (9:00am - 5:00pm EST), or visit us on-line at www.quoizel.com.

### **PACKAGE CONTENTS**



## **MOUNTING HARDWARE**







Alternate

Mounting Screw
x 2



CC Wire Connector



Outlet Box Screw x 2







Your installation is now complete! Restore electricity and save this sheet for future reference.