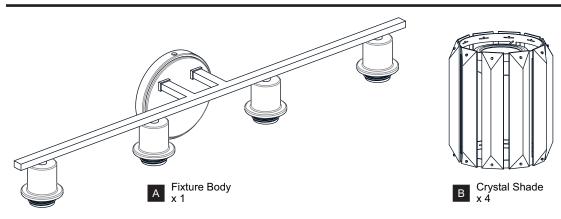

SHOCK Before beginning installation, turn off electricity at the circuit breaker box or the main fuse box.
- RISK OF FIRE Use bulbs specified by the markings and/or labels on the fixture.

#### **CAUTION**

- For your safety, read instructions completely before beginning installation.
- If in doubt about electrical installation, consult a licensed electrician.
- Turn off electricity to fixture before replacing the bulb(s).

#### **TOOLS REQUIRED**



## **CARE AND MAINTENANCE**

 Wipe clean using soft, dry cloth or static duster. Always avoid using harsh chemicals and abrasives to clean fixture as they may damage the finish.

If you need further assistance call Quoizel Customer Care at 1-800-645-3184 (9:00am - 5:00pm EST), or visit us on-line at www.quoizel.com.

## **PACKAGE CONTENTS**



# **MOUNTING HARDWARE**















Outlet Box Screw









Your installation is now complete! Restore electricity and save this sheet for future reference.