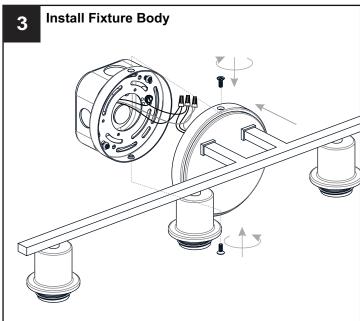

he circuit breaker box or the main fuse box.
- RISK OF FIRE Use bulbs specified by the markings and/or labels on the fixture.

#### **CAUTION**

- For your safety, read instructions completely before beginning installation.
- If in doubt about electrical installation, consult a licensed electrician.
- Turn off electricity to fixture before replacing the bulb(s).

#### **TOOLS REQUIRED**



## **CARE AND MAINTENANCE**

 Wipe clean using soft, dry cloth or static duster. Always avoid using harsh chemicals and abrasives to clean fixture as they may damage the finish.

If you need further assistance call Quoizel Customer Care at 1-800-645-3184 (9:00am - 5:00pm EST), or visit us on-line at www.quoizel.com.

## **PACKAGE CONTENTS**



# **MOUNTING HARDWARE**















Outlet Box Screw









Your installation is now complete! Restore electricity and save this sheet for future reference.