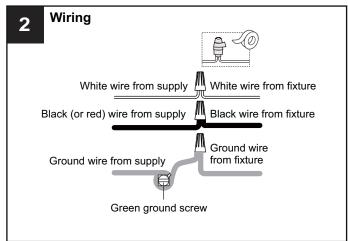

the circuit breaker box or the main fuse box.
- RISK OF FIRE Use bulbs specified by the markings and/or labels on the fixture.

#### **CAUTION**

- For your safety, read instructions completely before beginning installation.
- If in doubt about electrical installation, consult a licensed electrician.
- Turn off electricity to fixture before replacing the bulb(s).

#### **TOOLS REQUIRED**



## **CARE AND MAINTENANCE**

 Wipe clean using soft, dry cloth or static duster. Always avoid using harsh chemicals and abrasives to clean fixture as they may damage the finish.

If you need further assistance call Quoizel Customer Care at 1-800-645-3184 (9:00am - 5:00pm EST), or visit us on-line at www.quoizel.com.

## **PACKAGE CONTENTS**



# **MOUNTING HARDWARE**















Outlet Box Screw









Your installation is now complete! Restore electricity and save this sheet for future reference.