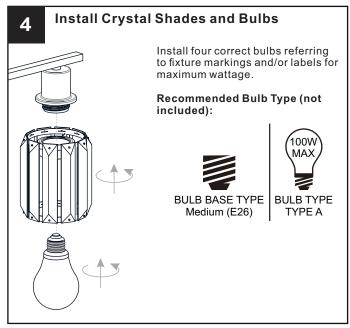

circuit breaker box or the main fuse box.
- RISK OF FIRE Use bulbs specified by the markings and/or labels on the fixture.

#### **CAUTION**

- For your safety, read instructions completely before beginning installation.
- If in doubt about electrical installation, consult a licensed electrician.
- Turn off electricity to fixture before replacing the bulb(s).

#### **TOOLS REQUIRED**



## **CARE AND MAINTENANCE**

 Wipe clean using soft, dry cloth or static duster. Always avoid using harsh chemicals and abrasives to clean fixture as they may damage the finish.

If you need further assistance call Quoizel Customer Care at 1-800-645-3184 (9:00am - 5:00pm EST), or visit us on-line at www.quoizel.com.

## **PACKAGE CONTENTS**



# **MOUNTING HARDWARE**















Outlet Box Screw









Your installation is now complete! Restore electricity and save this sheet for future reference.