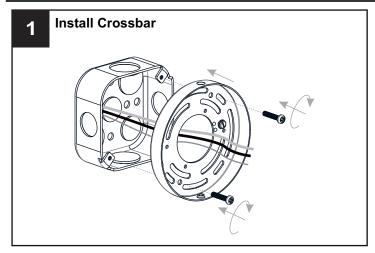

at the circuit breaker box or the main fuse box.
- RISK OF FIRE Use bulbs specified by the markings and/or labels on the fixture.

#### **CAUTION**

- For your safety, read instructions completely before beginning installation.
- If in doubt about electrical installation, consult a licensed electrician.
- Turn off electricity to fixture before replacing the bulb(s).

#### **TOOLS REQUIRED**



## **CARE AND MAINTENANCE**

 Wipe clean using soft, dry cloth or static duster. Always avoid using harsh chemicals and abrasives to clean fixture as they may damage the finish.

If you need further assistance call Quoizel Customer Care at 1-800-645-3184 (9:00am - 5:00pm EST), or visit us on-line at www.quoizel.com.

## **PACKAGE CONTENTS**



# **MOUNTING HARDWARE**















Outlet Box Screw









Your installation is now complete! Restore electricity and save this sheet for future reference.