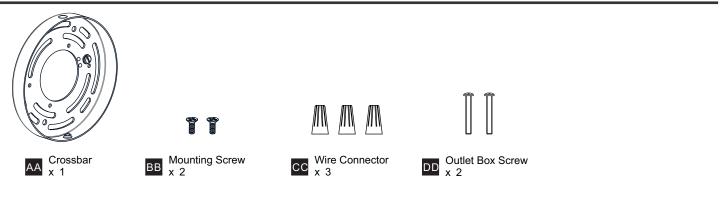

ng installation, turn off electricity at the circuit breaker box or the main fuse box.
- RISK OF FIRE Use bulbs specified by the markings and/or labels on the fixture.
- CAUTION
- For your safety, read instructions completely before beginning installation.
- If in doubt about electrical installation, consult a licensed electrician.
- Turn off electricity to fixture before replacing the bulb(s).

#### TOOLS REQUIRED



#### **CARE AND MAINTENANCE**

• Wipe clean using soft, dry cloth or static duster. Always avoid using harsh chemicals and abrasives to clean fixture as they may damage the finish.

If you need further assistance call Quoizel Customer Care at 1-800-645-3184 (9:00am - 5:00pm EST), or visit us on-line at www.quoizel.com.

### **PACKAGE CONTENTS**



#### **MOUNTING HARDWARE**



### INSTALLATION



Your installation is now complete! Restore electricity and save this sheet for future reference.