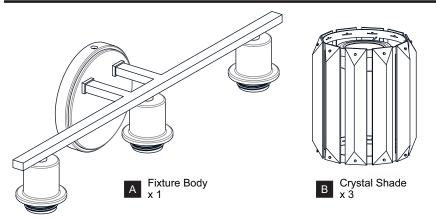

ELECTRIC SHOCK Before beginning installation, turn off electricity at the circuit breaker box or the main fuse box.
- RISK OF FIRE Use bulbs specified by the markings and/or labels on the fixture.
- CAUTION
- For your safety, read instructions completely before beginning installation.
- If in doubt about electrical installation, consult a licensed electrician.
- Turn off electricity to fixture before replacing the bulb(s).

#### TOOLS REQUIRED



#### **CARE AND MAINTENANCE**

• Wipe clean using soft, dry cloth or static duster. Always avoid using harsh chemicals and abrasives to clean fixture as they may damage the finish.

If you need further assistance call Quoizel Customer Care at 1-800-645-3184 (9:00am - 5:00pm EST), or visit us on-line at www.quoizel.com.

### **PACKAGE CONTENTS**



#### **MOUNTING HARDWARE**



### INSTALLATION



Your installation is now complete! Restore electricity and save this sheet for future reference.