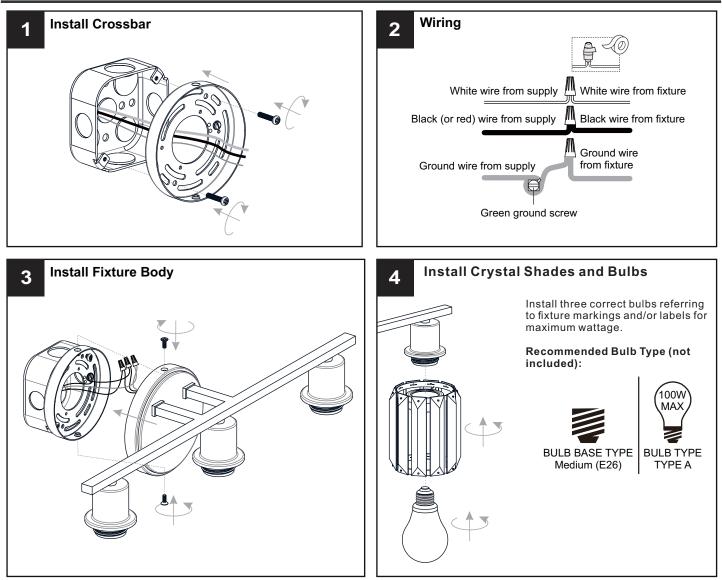

### INSTALLATION

Your installation is now complete! Restore electricity and save this sheet for future reference.