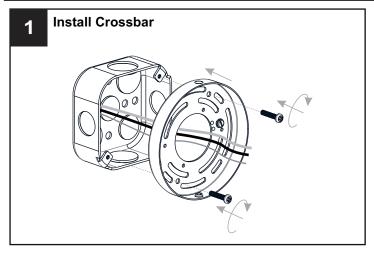

# **MOUNTING HARDWARE**

Outlet Box Screw

Your installation is now complete! Restore electricity and save this sheet for future reference.