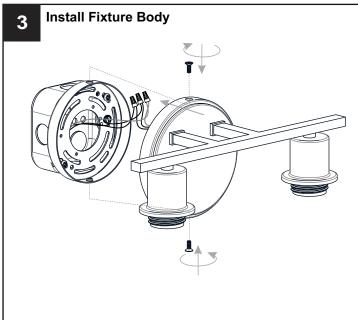

r the main fuse box.
- RISK OF FIRE Use bulbs specified by the markings and/or labels on the fixture.

#### CAUTION

- For your safety, read instructions completely before beginning installation.
- If in doubt about electrical installation, consult a licensed electrician.
- Turn off electricity to fixture before replacing the bulb(s).

#### **TOOLS REQUIRED**









## **CARE AND MAINTENANCE**

• Wipe clean using soft, dry cloth or static duster. Always avoid using harsh chemicals and abrasives to clean fixture as they may damage the finish.

If you need further assistance call Quoizel Customer Care at 1-800-645-3184 (9:00am - 5:00pm EST), or visit us on-line at www.quoizel.com.

## **PACKAGE CONTENTS**







B Crystal Shade

# **MOUNTING HARDWARE**















Outlet Box Screw









Your installation is now complete! Restore electricity and save this sheet for future reference.