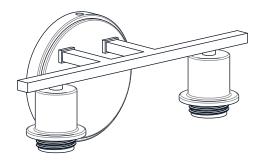

## **PACKAGE CONTENTS**

B Crystal Shade

# **MOUNTING HARDWARE**

Outlet Box Screw

Your installation is now complete! Restore electricity and save this sheet for future reference.