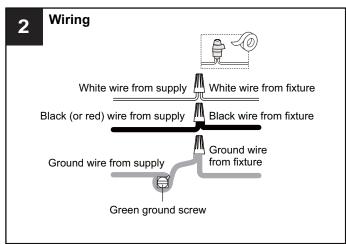

or the main fuse box.
- RISK OF FIRE Use bulbs specified by the markings and/or labels on the fixture.

#### CAUTION

- For your safety, read instructions completely before beginning installation.
- If in doubt about electrical installation, consult a licensed electrician.
- Turn off electricity to fixture before replacing the bulb(s).

#### **TOOLS REQUIRED**









## **CARE AND MAINTENANCE**

• Wipe clean using soft, dry cloth or static duster. Always avoid using harsh chemicals and abrasives to clean fixture as they may damage the finish.

If you need further assistance call Quoizel Customer Care at 1-800-645-3184 (9:00am - 5:00pm EST), or visit us on-line at www.quoizel.com.

## **PACKAGE CONTENTS**







B Crystal Shade

# **MOUNTING HARDWARE**















Outlet Box Screw









Your installation is now complete! Restore electricity and save this sheet for future reference.