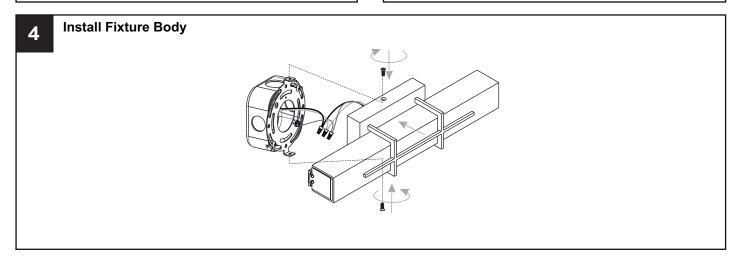

# **MOUNTING HARDWARE**

BB Mounting Screw x 2

CC Wire Connector

Outlet Box Screw

Your installation is now complete! Restore electricity and save this sheet for future reference.