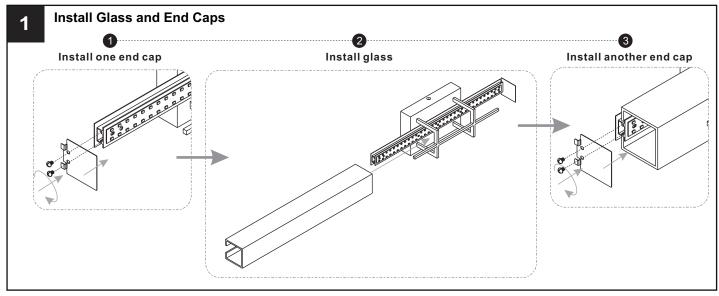

OLS REQUIRED**









| Ratings | 120Vac, 60Hz |         |
|---------|--------------|---------|
|         | Model No.    | Wattage |
|         | PCGI8523AB   | 17W     |
|         | PCGI8523C    | 17W     |
|         | PCGI8523MBK  | 17W     |
|         | PCGI8528AB   | 23W     |
|         | PCGI8528C    | 23W     |
|         | PCGI8528MBK  | 23W     |

### **CARE AND MAINTENANCE**

• Wipe clean using soft, dry cloth or static duster. Always avoid using harsh chemicals and abrasives to clean fixture as they may damage the finish.

If you need further assistance call Quoizel Customer Care at 1-800-645-3184 (9:00am - 5:00pm EST), or visit us on-line at www.quoizel.com.

# **PACKAGE CONTENTS**



# **MOUNTING HARDWARE**







BB Mounting Screw x 2



CC Wire Connector



Outlet Box Screw









Your installation is now complete! Restore electricity and save this sheet for future reference.