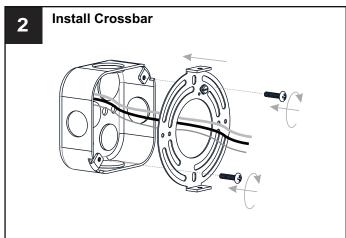

# **MOUNTING HARDWARE**

BB Mounting Screw x 2

CC Wire Connector

Outlet Box Screw

Your installation is now complete! Restore electricity and save this sheet for future reference.