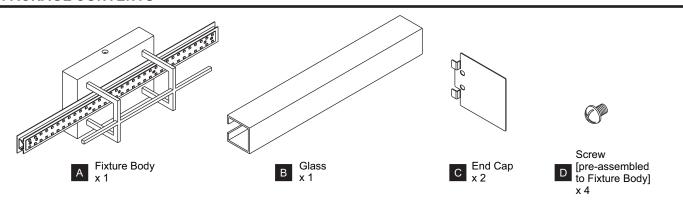

nstallation.
- If in doubt about electrical installation, consult a licensed electrician.

# **TOOLS REQUIRED**









| Ratings | 120Vac, 60Hz |         |
|---------|--------------|---------|
|         | Model No.    | Wattage |
|         | PCGI8523AB   | 17W     |
|         | PCGI8523C    | 17W     |
|         | PCGI8523MBK  | 17W     |
|         | PCGI8528AB   | 23W     |
|         | PCGI8528C    | 23W     |
|         | PCGI8528MBK  | 23W     |

### **CARE AND MAINTENANCE**

• Wipe clean using soft, dry cloth or static duster. Always avoid using harsh chemicals and abrasives to clean fixture as they may damage the finish.

If you need further assistance call Quoizel Customer Care at 1-800-645-3184 (9:00am - 5:00pm EST), or visit us on-line at www.quoizel.com.

# **PACKAGE CONTENTS**



# **MOUNTING HARDWARE**







BB Mounting Screw x 2



CC Wire Connector



Outlet Box Screw









Your installation is now complete! Restore electricity and save this sheet for future reference.