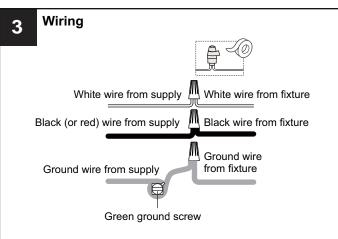

# **MOUNTING HARDWARE**

BB Mounting Screw x 2

CC Wire Connector

Outlet Box Screw

Your installation is now complete! Restore electricity and save this sheet for future reference.