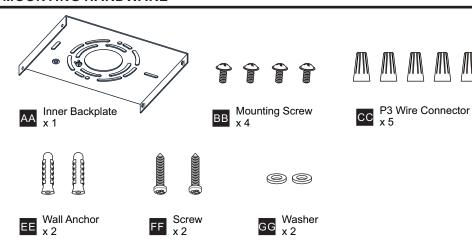

# **MOUNTING HARDWARE**

Your installation is now complete! Restore electricity and save this sheet for future reference.