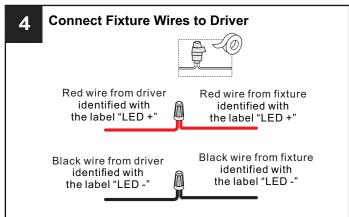

# **MOUNTING HARDWARE**

Your installation is now complete! Restore electricity and save this sheet for future reference.