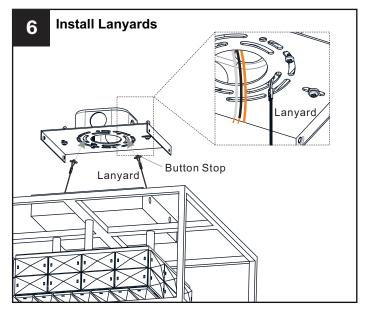

# **MOUNTING HARDWARE**

Your installation is now complete! Restore electricity and save this sheet for future reference.