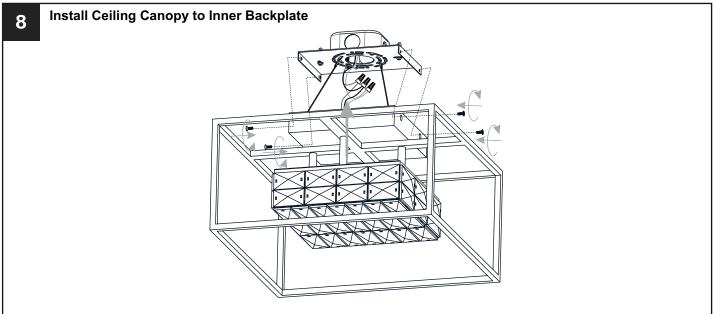

# **MOUNTING HARDWARE**

Your installation is now complete! Restore electricity and save this sheet for future reference.