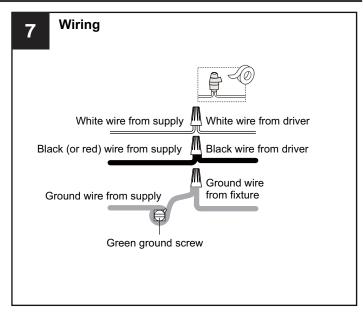

#### WARNING

 RISK OF ELECTRIC SHOCK - Before beginning installation, turn off electricity at the circuit breaker box or the main fuse box.

# CAUTION

- For your safety, read instructions completely before beginning installation.
- If in doubt about electrical installation, consult a licensed electrician.