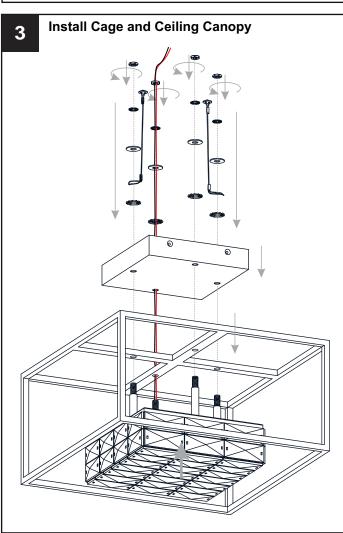

emble, install or operate the product.

#### WARNING

 RISK OF ELECTRIC SHOCK - Before beginning installation, turn off electricity at the circuit breaker box or the main fuse box.

# CAUTION

- For your safety, read instructions completely before beginning installation.
- If in doubt about electrical installation, consult a licensed electrician.

### **TOOLS REQUIRED**











**Outlet Box Screw** 

x 2

Ratings

#### **CARE AND MAINTENANCE**

 Wipe clean using soft, dry cloth or static duster. Always avoid using harsh chemicals and abrasives to clean fixture as they may damage the finish.

If you need further assistance call Quoizel Customer Care at 1-800-645-3184 (9:00am - 5:00pm EST), or visit us on-line at www.quoizel.com.

## **PACKAGE CONTENTS**



# **MOUNTING HARDWARE**



















Your installation is now complete! Restore electricity and save this sheet for future reference.