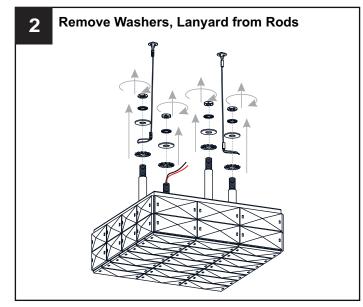

# **MOUNTING HARDWARE**

Your installation is now complete! Restore electricity and save this sheet for future reference.