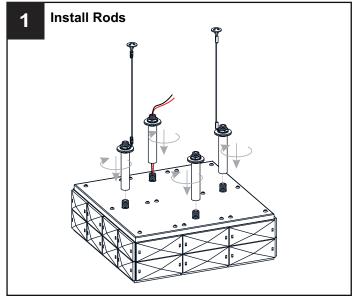

# **MOUNTING HARDWARE**

Your installation is now complete! Restore electricity and save this sheet for future reference.