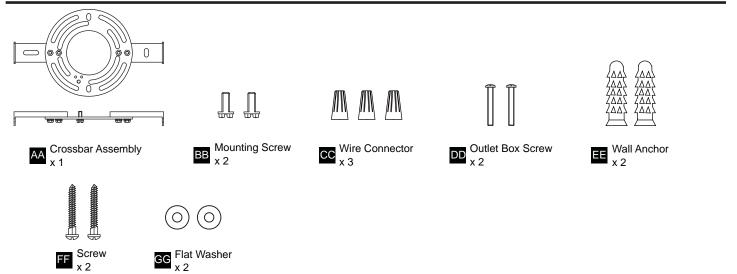

ginning installation, turn off electricity at the circuit breaker box or the main fuse box.

### CAUTION

- For your safety, read instructions completely before beginning installation.
- If in doubt about electrical installation, consult a licensed electrician.
- TOOLS REQUIRED



| Ratings | 120Vac, 60Hz |         |
|---------|--------------|---------|
|         | Model No.    | Wattage |
|         | PCBO2816C    | 27W     |

## CARE AND MAINTENANCE

• Wipe clean using soft, dry cloth or static duster. Always avoid using harsh chemicals and abrasives to clean fixture as they may damage the finish.

If you need further assistance call Quoizel Customer Care at 1-800-645-3184 (9:00am - 5:00pm EST), or visit us on-line at www.quoizel.com.

#### PACKAGE CONTENTS



#### **MOUNTING HARDWARE**



### INSTALLATION



Your installation is now complete! Restore electricity and save this sheet for future reference.