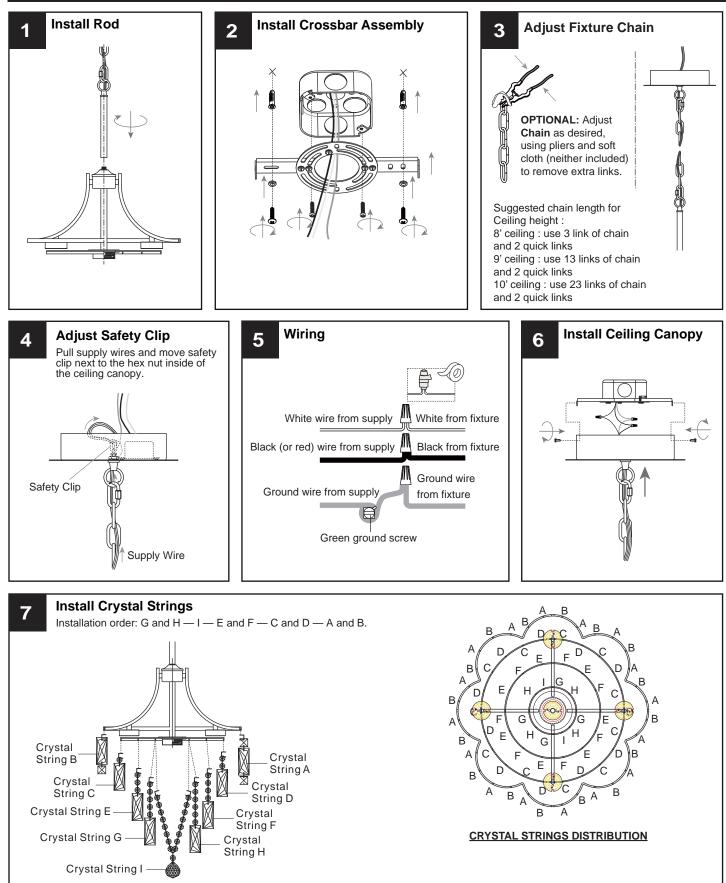

### INSTALLATION

Your installation is now complete! Restore electricity and save this sheet for future reference.