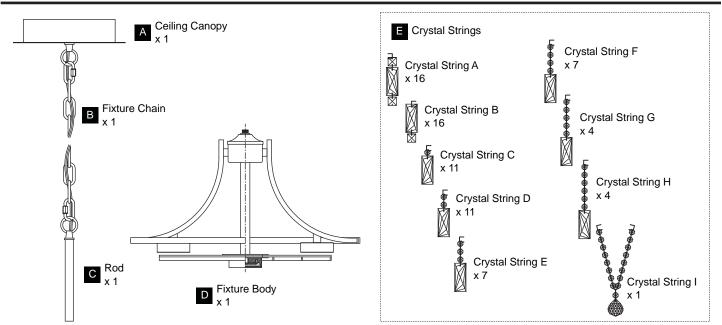

OF ELECTRIC SHOCK - Before beginning installation, turn off electricity at the circuit breaker box or the main fuse box.

### CAUTION

- For your safety, read instructions completely before beginning installation.
- If in doubt about electrical installation, consult a licensed electrician.
- TOOLS REQUIRED



| Ratings | 120Vac, 60Hz |         |
|---------|--------------|---------|
|         | Model No.    | Wattage |
|         | PCBO2816C    | 27W     |

## CARE AND MAINTENANCE

• Wipe clean using soft, dry cloth or static duster. Always avoid using harsh chemicals and abrasives to clean fixture as they may damage the finish.

If you need further assistance call Quoizel Customer Care at 1-800-645-3184 (9:00am - 5:00pm EST), or visit us on-line at www.quoizel.com.

#### PACKAGE CONTENTS



#### **MOUNTING HARDWARE**



### INSTALLATION



Your installation is now complete! Restore electricity and save this sheet for future reference.