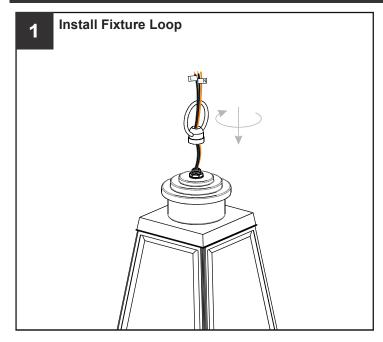

### **MOUNTING HARDWARE**

Wire Connector x 3

**Outlet Box Screw** 

Ceiling Canopy

Fixture Chain x 1

7