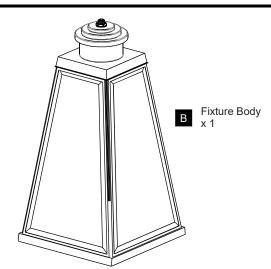

llation, turn off electricity at the circuit breaker box or the main fuse box.
- RISK OF FIRE Use bulbs specified by the markings and/or labels on the fixture.

#### **CAUTION**

- For your safety, read instructions completely before beginning installation.
- If in doubt about electrical installation, consult a licensed electrician.
- Turn off electricity to fixture before replacing the bulb(s).

#### **TOOLS REQUIRED**













#### **CARE AND MAINTENANCE**

Wipe clean using soft, dry cloth or static duster. Always avoid using harsh chemicals and abrasives to clean fixture as they may damage the finish.

If you need further assistance call Quoizel Customer Care at 1-800-645-3184 (9:00am - 5:00pm EST), or visit us on-line at www.quoizel.com.

#### **PACKAGE CONTENTS**



Fixture Loop



### **MOUNTING HARDWARE**







Wire Connector x 3



**Outlet Box Screw** 



Ceiling Canopy







Fixture Chain x 1











7

# **Install Bulb**

### Recommended Bulb Type (not included):





Your installation is now complete! Restore electricity and save this sheet for future