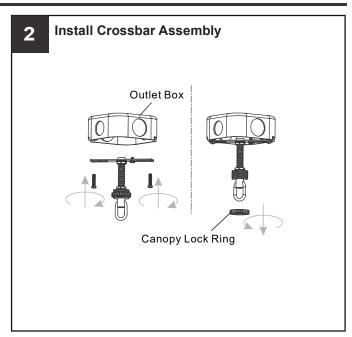

### **MOUNTING HARDWARE**

Wire Connector x 3

**Outlet Box Screw** 

Ceiling Canopy

Fixture Chain x 1

7