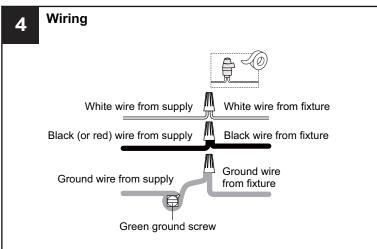

#### WARNING

 RISK OF ELECTRIC SHOCK - Before beginning installation, turn off electricity at the circuit breaker box or the main fuse box.

#### CAUTION

- For your safety, read instructions completely before beginning installation.
- If in doubt about electrical installation, consult a licensed electrician.