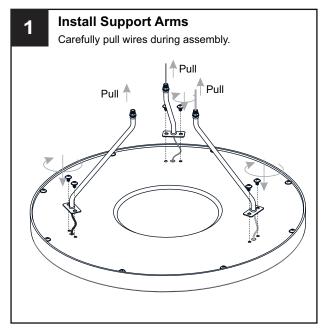

## **TOOLS REQUIRED**









| Ratings | 120Vac, 60Hz |         |
|---------|--------------|---------|
|         | Model No.    | Wattage |
|         | OST1811BN    | 15W     |
|         | OST1811EK    | 15W     |
|         | OST1815BN    | 30W     |
|         | OST1815EK    | 30W     |
|         | OST1820BN    | 30W     |
|         | OST1820EK    | 30W     |

## **CARE AND MAINTENANCE**

Wipe clean using soft, dry cloth or static duster. Always avoid using harsh chemicals and abrasives to clean fixture as they may damage
the finish.

If you need further assistance call Quoizel Customer Care at 1-800-645-3184 (9:00am - 5:00pm EST), or visit us on-line at www.quoizel.com.

#### **PACKAGE CONTENTS**



## **MOUNTING HARDWARE**







BB Wire Connector



CC Outlet Box Screw



DD Wrench











Your installation is now complete! Restore electricity and save this sheet for future reference.