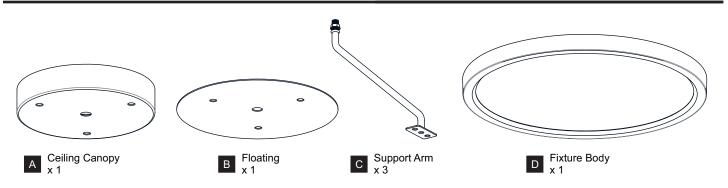

stallation.
- If in doubt about electrical installation, consult a licensed electrician.

## **TOOLS REQUIRED**









| Ratings | 120Vac, 60Hz |         |
|---------|--------------|---------|
|         | Model No.    | Wattage |
|         | OST1811BN    | 15W     |
|         | OST1811EK    | 15W     |
|         | OST1815BN    | 30W     |
|         | OST1815EK    | 30W     |
|         | OST1820BN    | 30W     |
|         | OST1820EK    | 30W     |

## **CARE AND MAINTENANCE**

Wipe clean using soft, dry cloth or static duster. Always avoid using harsh chemicals and abrasives to clean fixture as they may damage
the finish.

If you need further assistance call Quoizel Customer Care at 1-800-645-3184 (9:00am - 5:00pm EST), or visit us on-line at www.quoizel.com.

#### **PACKAGE CONTENTS**



## **MOUNTING HARDWARE**







BB Wire Connector



CC Outlet Box Screw



DD Wrench











Your installation is now complete! Restore electricity and save this sheet for future reference.