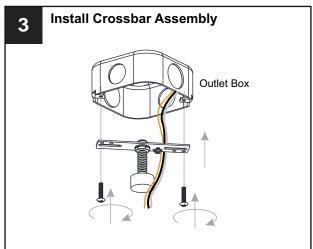

#### **PACKAGE CONTENTS**

## **MOUNTING HARDWARE**

BB Wire Connector

CC Outlet Box Screw

DD Wrench

Your installation is now complete! Restore electricity and save this sheet for future reference.