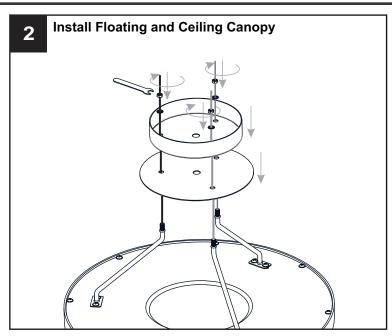

#### **PACKAGE CONTENTS**

## **MOUNTING HARDWARE**

BB Wire Connector

CC Outlet Box Screw

DD Wrench

Your installation is now complete! Restore electricity and save this sheet for future reference.