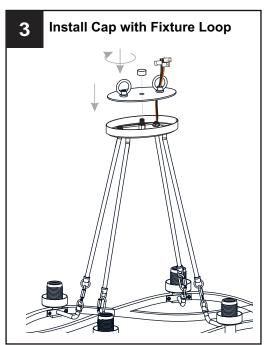

K OF FIRE Use bulbs specified by the markings and/or labels on the fixture.

#### CAUTION

- · For your safety, read instructions completely before beginning installation.
- If in doubt about electrical installation, consult a licensed electrician.
- Turn off electricity to fixture before replacing the bulb(s).

#### **TOOLS REQUIRED**











### **CARE AND MAINTENANCE**

 Wipe clean using soft, dry cloth or static duster. Always avoid using harsh chemicals and abrasives to clean fixture as they may damage the finish.

If you need further assistance call Quoizel Customer Care at 1-800-645-3184 (9:00am - 5:00pm EST), or visit us on-line at www.quoizel.com.

### **PACKAGE CONTENTS**



# **MOUNTING HARDWARE**







Wire Connector x 3



CC X 2



DD Quick Link



Fixture Chain x 2





















Your installation is now complete! Restore electricity and save this sheet for future reference.