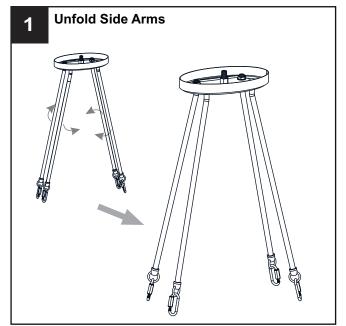

RISK OF FIRE Use bulbs specified by the markings and/or labels on the fixture.

#### CAUTION

- · For your safety, read instructions completely before beginning installation.
- If in doubt about electrical installation, consult a licensed electrician.
- Turn off electricity to fixture before replacing the bulb(s).

#### **TOOLS REQUIRED**











### **CARE AND MAINTENANCE**

 Wipe clean using soft, dry cloth or static duster. Always avoid using harsh chemicals and abrasives to clean fixture as they may damage the finish.

If you need further assistance call Quoizel Customer Care at 1-800-645-3184 (9:00am - 5:00pm EST), or visit us on-line at www.quoizel.com.

### **PACKAGE CONTENTS**



# **MOUNTING HARDWARE**







Wire Connector x 3



CC X 2



DD Quick Link



Fixture Chain x 2





















Your installation is now complete! Restore electricity and save this sheet for future reference.