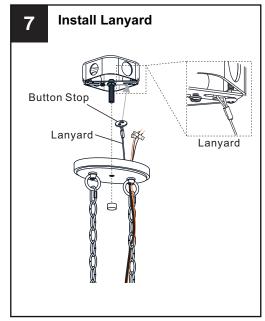

# **MOUNTING HARDWARE**

Wire Connector x 3

CC X 2

DD Quick Link

Fixture Chain x 2

Your installation is now complete! Restore electricity and save this sheet for future reference.