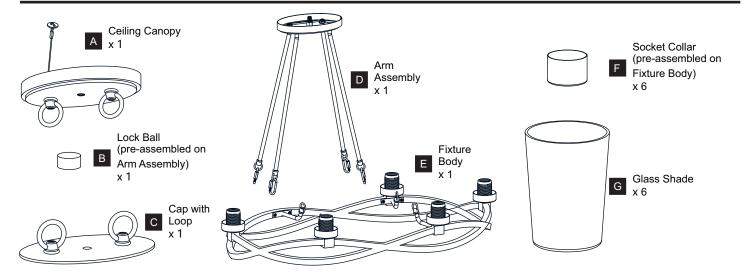

efore beginning installation, turn off electricity at the circuit breaker box or the main fuse box.
- RISK OF FIRE Use bulbs specified by the markings and/or labels on the fixture.

#### CAUTION

- · For your safety, read instructions completely before beginning installation.
- If in doubt about electrical installation, consult a licensed electrician.
- Turn off electricity to fixture before replacing the bulb(s).

#### **TOOLS REQUIRED**











### **CARE AND MAINTENANCE**

 Wipe clean using soft, dry cloth or static duster. Always avoid using harsh chemicals and abrasives to clean fixture as they may damage the finish.

If you need further assistance call Quoizel Customer Care at 1-800-645-3184 (9:00am - 5:00pm EST), or visit us on-line at www.quoizel.com.

### **PACKAGE CONTENTS**



# **MOUNTING HARDWARE**







Wire Connector x 3



CC X 2



DD Quick Link



Fixture Chain x 2





















Your installation is now complete! Restore electricity and save this sheet for future reference.