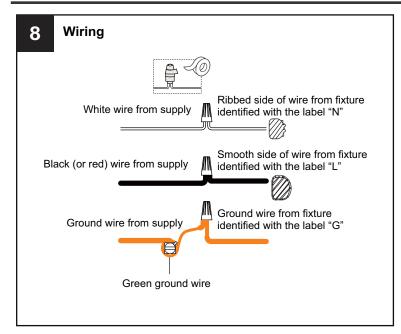

# **MOUNTING HARDWARE**

Wire Connector x 3

CC X 2

DD Quick Link

Fixture Chain x 2

Your installation is now complete! Restore electricity and save this sheet for future reference.