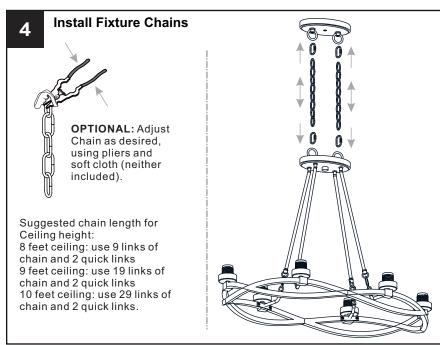

# **MOUNTING HARDWARE**

Wire Connector x 3

CC X 2

DD Quick Link

Fixture Chain x 2

Your installation is now complete! Restore electricity and save this sheet for future reference.