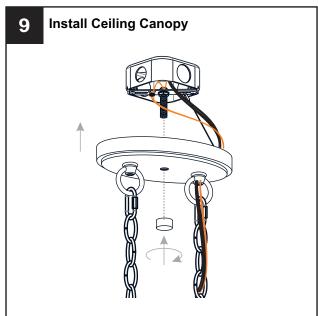

# **MOUNTING HARDWARE**

Wire Connector x 3

CC X 2

DD Quick Link

Fixture Chain x 2

Your installation is now complete! Restore electricity and save this sheet for future reference.