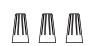

# **MOUNTING HARDWARE**

Wire Connector x 3

CC X 2

DD Quick Link

Fixture Chain x 2

Your installation is now complete! Restore electricity and save this sheet for future reference.