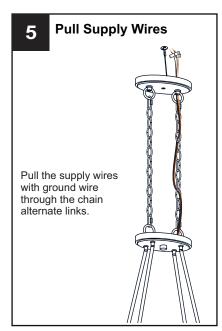

# **MOUNTING HARDWARE**

Wire Connector x 3

CC X 2

DD Quick Link

Fixture Chain x 2

Your installation is now complete! Restore electricity and save this sheet for future reference.