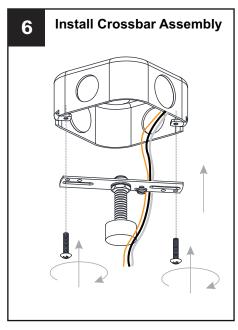

# **MOUNTING HARDWARE**

Wire Connector x 3

CC X 2

DD Quick Link

Fixture Chain x 2

Your installation is now complete! Restore electricity and save this sheet for future reference.