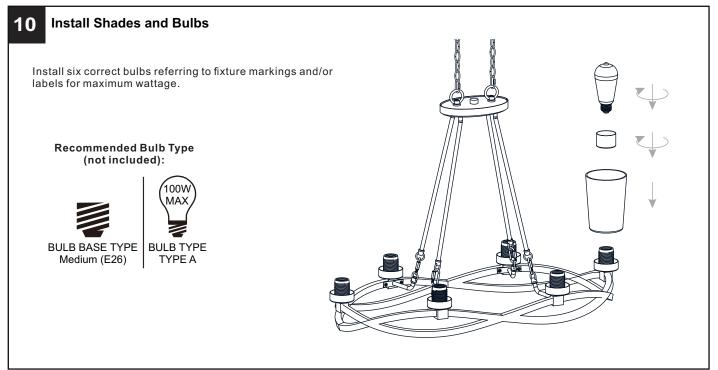

#### WARNING

- RISK OF ELECTRIC SHOCK Before beginning installation, turn off electricity at the circuit breaker box or the main fuse box.
- RISK OF FIRE Use bulbs specified by the markings and/or labels on the fixture.