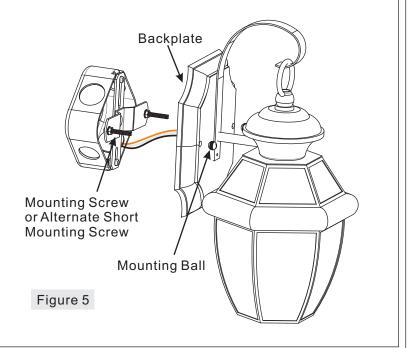

# STEP 4 – Attach Fixture Body to Mounting Screw

Bare, or Green

from outlet box

Ground wire

A. Place the backplate of the Fixture Body (F) over the Mounting Screws (B) or Alternate Shorter Mounting Screws (G) and secure with Mounting Balls (E). Hand tighten until snug.