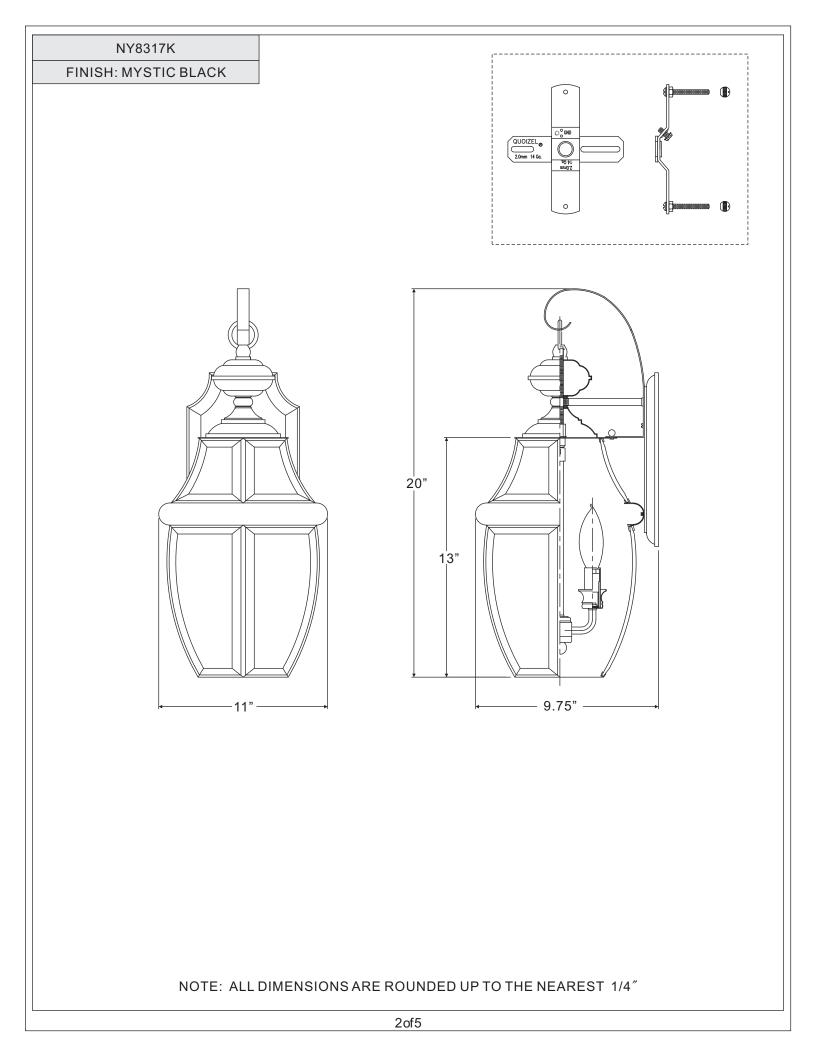

### Assembly Instruction Sheet #IS-NY8317K\_R2 For Style NY8317K

 $\label{eq:product} Please go to {\it www.quoizel.com} for product cleaning tips. Go to the {\it Care+Maintenance} selection.$ 

**Tools Required:** Flathead screwdriver, Phillips screwdriver, pliers, wire cutters, wire strippers, electrical tape, safety glasses.

 ${\bf Light Source:} (2) Candelabra Base Bulbs 60 W Maximum$ 

Estimated Assembly Time: 20-30 minutes

**Preparation:** Identify and inspect all parts before beginning installation. Check package content list and diagrams below to be sure all parts are present. If any parts are missing or damaged, do not attempt to assemble, install, or operate the fixture. Contact customer service for replacement parts.