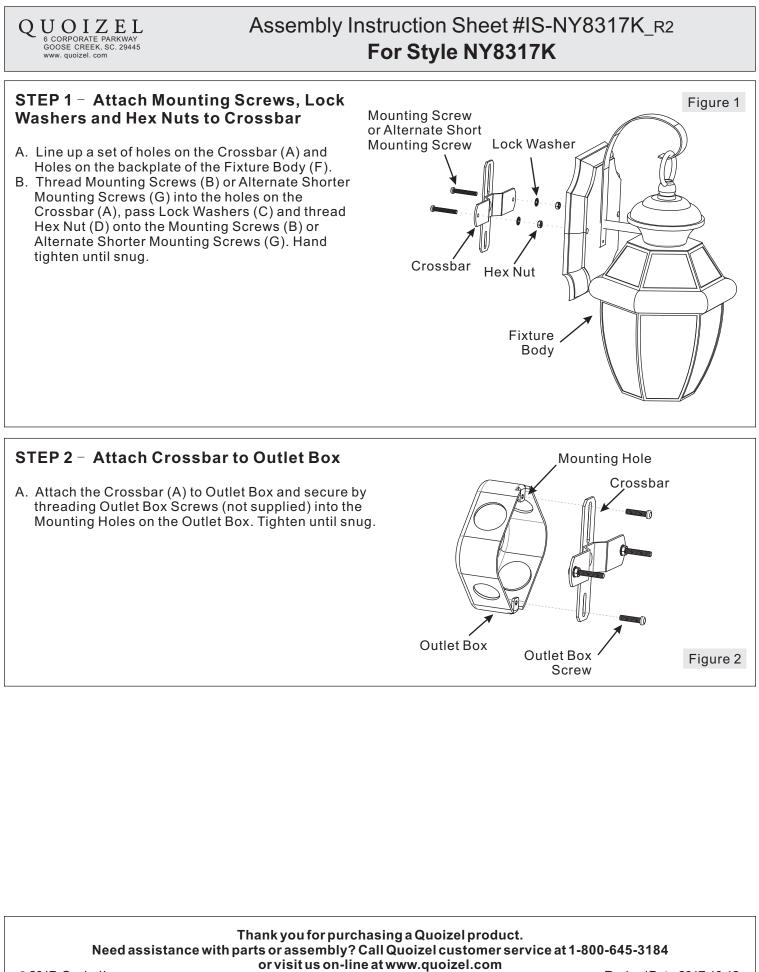

Disconnect fixture from power source before replacing bulbs. Make sure bulbs are given sufficient time to cool before removal.

| Package Contents                                                                                                                                                                                             |                          |          |          |           |
|--------------------------------------------------------------------------------------------------------------------------------------------------------------------------------------------------------------|--------------------------|----------|----------|-----------|
| Part                                                                                                                                                                                                         | Description              | Quantity | To       | ISAA (II) |
| Α                                                                                                                                                                                                            | Crossbar                 | 1 pc.    |          |           |
| В                                                                                                                                                                                                            | Mounting Screw           | 2 pcs.   | F        |           |
| С                                                                                                                                                                                                            | Lock Washer              | 2 pcs.   |          |           |
| D                                                                                                                                                                                                            | Hex Nut                  | 2 pcs.   | В        |           |
| E                                                                                                                                                                                                            | Mounting Ball            | 2 pcs.   |          |           |
| F                                                                                                                                                                                                            | Fixture Body             | 1 pc.    |          |           |
| G                                                                                                                                                                                                            | Alternate Mounting Screw | 2 pcs.   | C C      |           |
|                                                                                                                                                                                                              |                          |          | D 🛞<br>E | G         |
| Thank you for purchasing a Quoizel product.<br>Need assistance with parts or assembly? Call Quoizel customer service at 1-800-645-3184<br>or visit us on-line at www.quoizel.com<br>Revised Date: 2017-10-12 |                          |          |          |           |
| 1of5                                                                                                                                                                                                         |                          |          |          |           |

# STEP 4 – Attach Fixture Body to Mounting Screw

Bare, or Green

from outlet box

Ground wire

A. Place the backplate of the Fixture Body (F) over the Mounting Screws (B) or Alternate Shorter Mounting Screws (G) and secure with Mounting Balls (E). Hand tighten until snug.