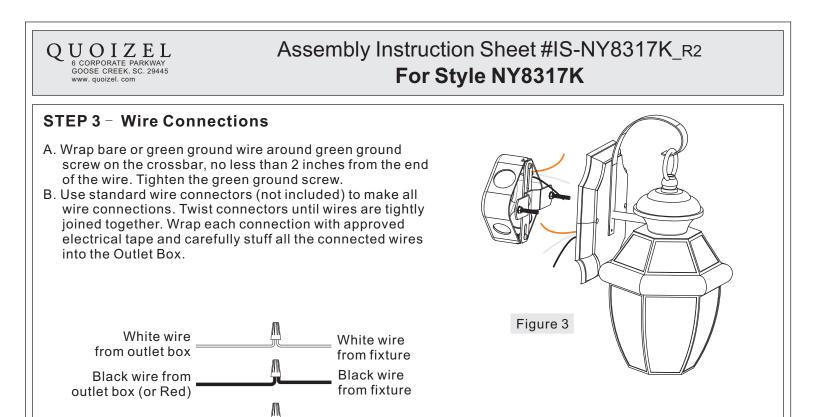

© 2017 Quoizel Inc.

3of5

Revised Date: 2017-10-12

Ground wire

from Fixture

Green Ground Screw on the Crossbar

Figure 4