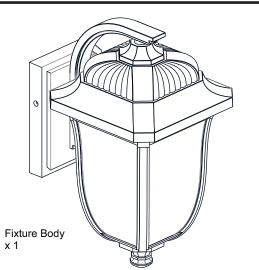

ELECTRIC SHOCK Before beginning installation, turn off electricity at the circuit breaker box or the main fuse box.
- RISK OF FIRE Use bulbs specified by the markings and/or labels on the fixture.
- CAUTION
- For your safety, read instructions completely before beginning installation.
- If in doubt about electrical installation, consult a licensed electrician.
- Turn off electricity to fixture before replacing the bulb(s).

#### TOOLS REQUIRED



#### **CARE AND MAINTENANCE**

• Wipe clean using soft, dry cloth or static duster. Always avoid using harsh chemicals and abrasives to clean fixture as they may damage the finish.

If you need further assistance call Quoizel Customer Care at 1-800-645-3184 (9:00am - 5:00pm EST), or visit us on-line at www.quoizel.com.

### **PACKAGE CONTENTS**



#### **MOUNTING HARDWARE**



#### INSTALLATION

А



## INSTALLATION



Your installation is now complete! Restore electricity and save this sheet for future reference.