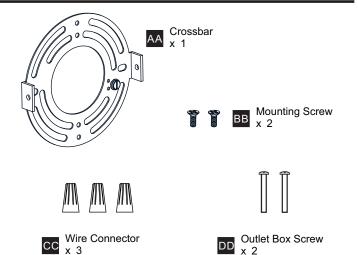

ng installation, turn off electricity at the circuit breaker box or the main fuse box.
- RISK OF FIRE Use bulbs specified by the markings and/or labels on the fixture.
- CAUTION
- For your safety, read instructions completely before beginning installation.
- If in doubt about electrical installation, consult a licensed electrician.
- Turn off electricity to fixture before replacing the bulb(s).

#### TOOLS REQUIRED



#### **CARE AND MAINTENANCE**

• Wipe clean using soft, dry cloth or static duster. Always avoid using harsh chemicals and abrasives to clean fixture as they may damage the finish.

If you need further assistance call Quoizel Customer Care at 1-800-645-3184 (9:00am - 5:00pm EST), or visit us on-line at www.quoizel.com.

### **PACKAGE CONTENTS**



#### **MOUNTING HARDWARE**



#### INSTALLATION

А



## INSTALLATION



Your installation is now complete! Restore electricity and save this sheet for future reference.