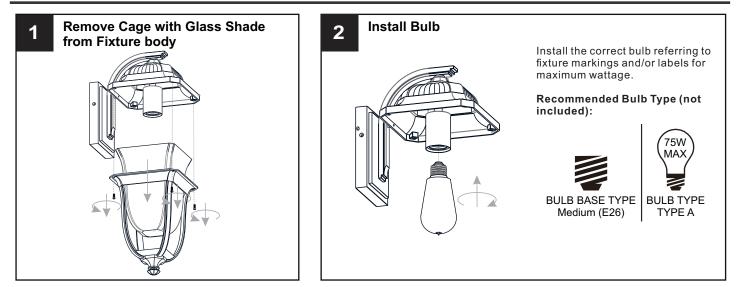

f electricity at the circuit breaker box or the main fuse box.
- RISK OF FIRE Use bulbs specified by the markings and/or labels on the fixture.
- CAUTION
- For your safety, read instructions completely before beginning installation.
- If in doubt about electrical installation, consult a licensed electrician.
- Turn off electricity to fixture before replacing the bulb(s).

#### TOOLS REQUIRED



#### **CARE AND MAINTENANCE**

• Wipe clean using soft, dry cloth or static duster. Always avoid using harsh chemicals and abrasives to clean fixture as they may damage the finish.

If you need further assistance call Quoizel Customer Care at 1-800-645-3184 (9:00am - 5:00pm EST), or visit us on-line at www.quoizel.com.

### **PACKAGE CONTENTS**



#### **MOUNTING HARDWARE**



#### INSTALLATION

А



## INSTALLATION



Your installation is now complete! Restore electricity and save this sheet for future reference.