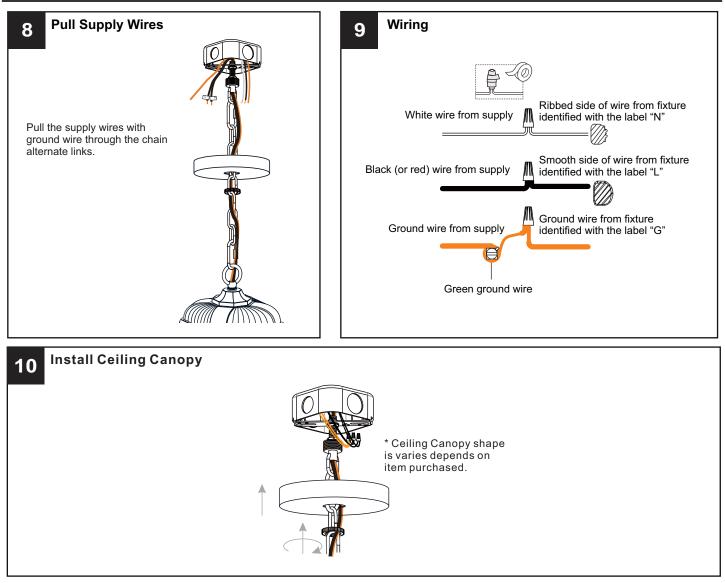

### INSTALLATION

## INSTALLATION

Your installation is now complete! Restore electricity and save this sheet for future reference.