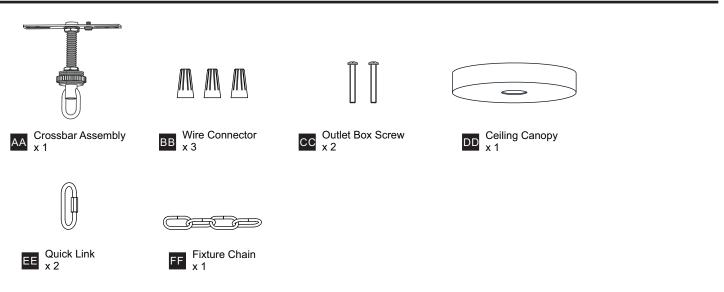

ng installation, turn off electricity at the circuit breaker box or the main fuse box.
- RISK OF FIRE Use bulbs specified by the markings and/or labels on the fixture.
- CAUTION
- For your safety, read instructions completely before beginning installation.
- If in doubt about electrical installation, consult a licensed electrician.
- Turn off electricity to fixture before replacing the bulb(s).

#### **TOOLS REQUIRED**



#### **CARE AND MAINTENANCE**

• Wipe clean using soft, dry cloth or static duster. Always avoid using harsh chemicals and abrasives to clean fixture as they may damage the finish.

If you need further assistance call Quoizel Customer Care at 1-800-645-3184 (9:00am - 5:00pm EST), or visit us on-line at www.quoizel.com.

### PACKAGE CONTENTS



#### **MOUNTING HARDWARE**



### INSTALLATION



## INSTALLATION



Your installation is now complete! Restore electricity and save this sheet for future reference.