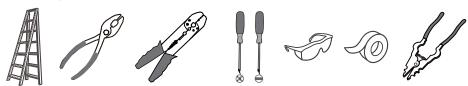

# **INSTALLATION GUIDE FOR MUL1909MBK**

# SAFETY INFORMATION

Released Date: 2022-06-14

Please read and understand this entire manual before attempting to assemble, install or operate the product.

- WARNING
  - RISK OF ELECTRIC SHOCK Before beginning installation, turn off electricity at the circuit breaker box or the main fuse box.
- RISK OF FIRE Use bulbs specified by the markings and/or labels on the fixture.
- CAUTION
- For your safety, read instructions completely before beginning installation.
- If in doubt about electrical installation, consult a licensed electrician.
- Turn off electricity to fixture before replacing the bulb(s).

#### **TOOLS REQUIRED**



#### **CARE AND MAINTENANCE**

• Wipe clean using soft, dry cloth or static duster. Always avoid using harsh chemicals and abrasives to clean fixture as they may damage the finish.

If you need further assistance call Quoizel Customer Care at 1-800-645-3184 (9:00am - 5:00pm EST), or visit us on-line at www.quoizel.com.

### PACKAGE CONTENTS



#### **MOUNTING HARDWARE**



### INSTALLATION



## INSTALLATION



Your installation is now complete! Restore electricity and save this sheet for future reference.