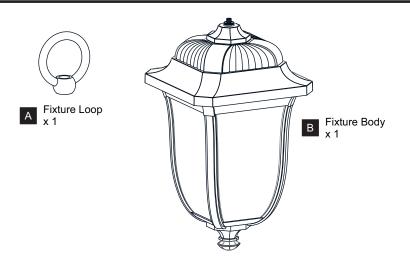

ELECTRIC SHOCK Before beginning installation, turn off electricity at the circuit breaker box or the main fuse box.
- RISK OF FIRE Use bulbs specified by the markings and/or labels on the fixture.
- CAUTION
- For your safety, read instructions completely before beginning installation.
- If in doubt about electrical installation, consult a licensed electrician.
- Turn off electricity to fixture before replacing the bulb(s).

#### **TOOLS REQUIRED**



#### **CARE AND MAINTENANCE**

• Wipe clean using soft, dry cloth or static duster. Always avoid using harsh chemicals and abrasives to clean fixture as they may damage the finish.

If you need further assistance call Quoizel Customer Care at 1-800-645-3184 (9:00am - 5:00pm EST), or visit us on-line at www.quoizel.com.

### PACKAGE CONTENTS



#### **MOUNTING HARDWARE**



### INSTALLATION



## INSTALLATION



Your installation is now complete! Restore electricity and save this sheet for future reference.