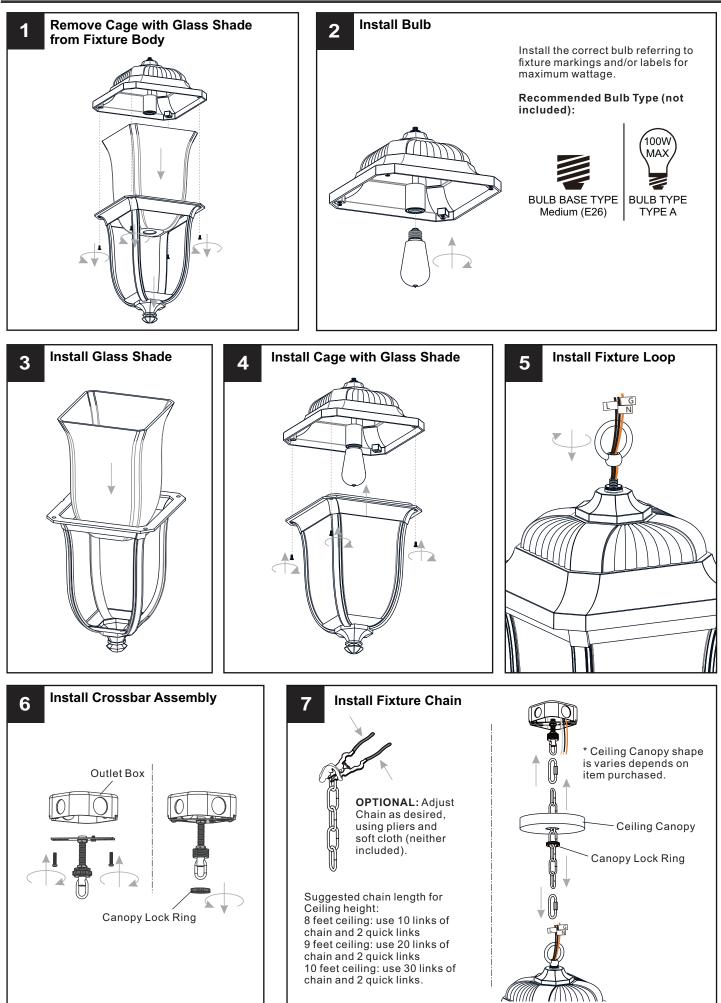

### INSTALLATION

## INSTALLATION

Your installation is now complete! Restore electricity and save this sheet for future reference.