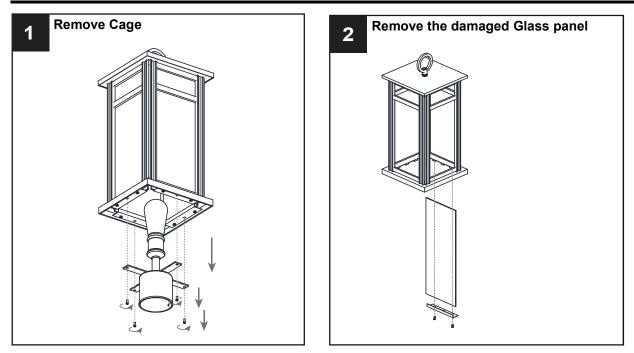

### **REPLACE GLASS PANEL**

Reverse above steps to reinstall the replacement Glass Panels onto fixture.