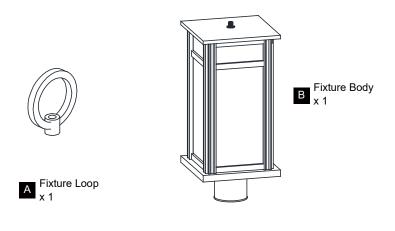

- RISK OF ELECTRIC SHOCK Before beginning installation, turn off electricity at the circuit breaker box or the main fuse box.
- RISK OF FIRE Use bulbs specified by the markings and/or labels on the fixture. **CAUTION**
- For your safety, read instructions completely before beginning installation.
- If in doubt about electrical installation, consult a licensed electrician.
- Turn off electricity to fixture before replacing the bulb(s).

#### TOOLS REQUIRED



## CARE AND MAINTENANCE

• Wipe clean using soft, dry cloth or static duster. Always avoid using harsh chemicals and abrasives to clean fixture as they may damage the finish.

If you need further assistance call Quoizel Customer Care at 1-800-645-3184 (9:00am - 5:00pm EST), or visit us on-line at www.quoizel.com.

## PACKAGE CONTENTS



#### **MOUNTING HARDWARE**







BB Wire Connector

#### INSTALLATION



Your installation is now complete! Restore electricity and save this sheet for future reference.

### **REPLACE GLASS PANEL**



Reverse above steps to reinstall the replacement Glass Panels onto fixture.