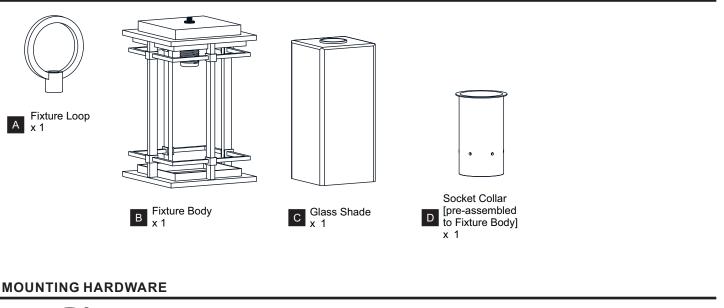

LECTRIC SHOCK Before beginning installation, turn off electricity at the circuit breaker box or the main fuse box.
  RISK OF FIRE Use bulbs specified by the markings and/or labels on the fixture.
- CAUTION
- · For your safety, read instructions completely before beginning installation.
- If in doubt about electrical installation, consult a licensed electrician.
- Turn off electricity to fixture before replacing the bulb(s).

```
TOOLS REQUIRED
```



#### **CARE AND MAINTENANCE**

• Wipe clean using soft, dry cloth or static duster. Always avoid using harsh chemicals and abrasives to clean fixture as they may damage the finish.

If you need further assistance call Quoizel Customer Care at 1-800-645-3184 (9:00am - 5:00pm EST), or visit us on-line at www.quoizel.com.

#### PACKAGE CONTENTS





### INSTALLATION



#### INSTALLATION



Your installation is now complete! Restore electricity and save this sheet for future reference.