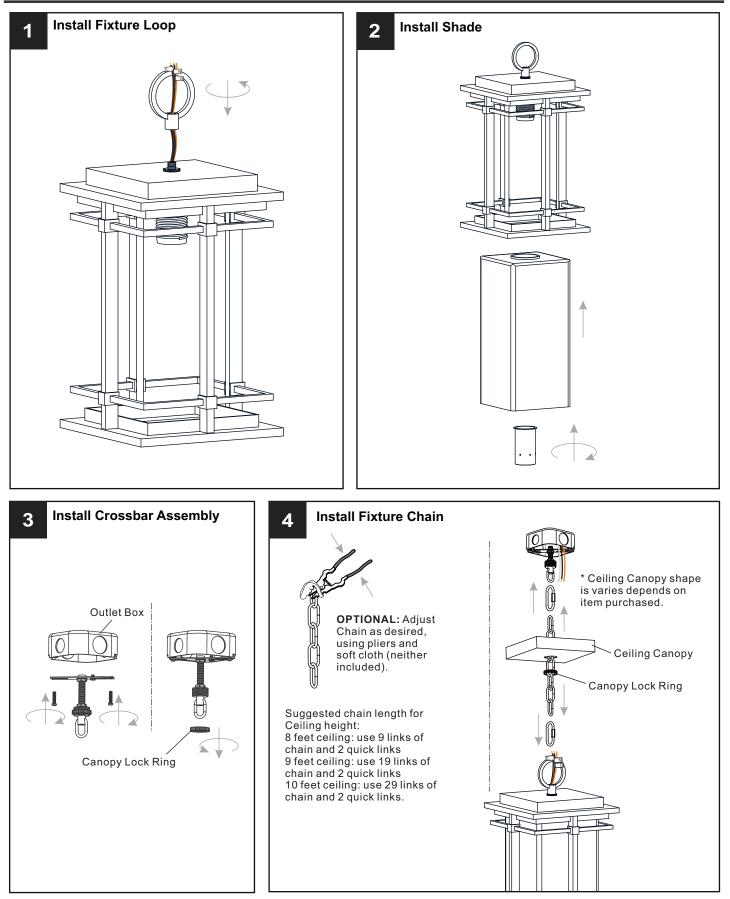

eginning installation, turn off electricity at the circuit breaker box or the main fuse box.
  RISK OF FIRE Use bulbs specified by the markings and/or labels on the fixture.
- CAUTION
- · For your safety, read instructions completely before beginning installation.
- If in doubt about electrical installation, consult a licensed electrician.
- Turn off electricity to fixture before replacing the bulb(s).

```
TOOLS REQUIRED
```



#### **CARE AND MAINTENANCE**

• Wipe clean using soft, dry cloth or static duster. Always avoid using harsh chemicals and abrasives to clean fixture as they may damage the finish.

If you need further assistance call Quoizel Customer Care at 1-800-645-3184 (9:00am - 5:00pm EST), or visit us on-line at www.quoizel.com.

#### PACKAGE CONTENTS





### INSTALLATION



#### INSTALLATION



Your installation is now complete! Restore electricity and save this sheet for future reference.