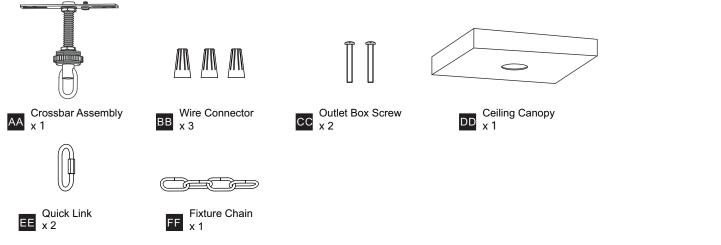

CTRIC SHOCK Before beginning installation, turn off electricity at the circuit breaker box or the main fuse box.
  RISK OF FIRE Use bulbs specified by the markings and/or labels on the fixture.
- CAUTION
- · For your safety, read instructions completely before beginning installation.
- If in doubt about electrical installation, consult a licensed electrician.
- Turn off electricity to fixture before replacing the bulb(s).

```
TOOLS REQUIRED
```



#### **CARE AND MAINTENANCE**

• Wipe clean using soft, dry cloth or static duster. Always avoid using harsh chemicals and abrasives to clean fixture as they may damage the finish.

If you need further assistance call Quoizel Customer Care at 1-800-645-3184 (9:00am - 5:00pm EST), or visit us on-line at www.quoizel.com.

#### PACKAGE CONTENTS





### INSTALLATION



#### INSTALLATION



Your installation is now complete! Restore electricity and save this sheet for future reference.