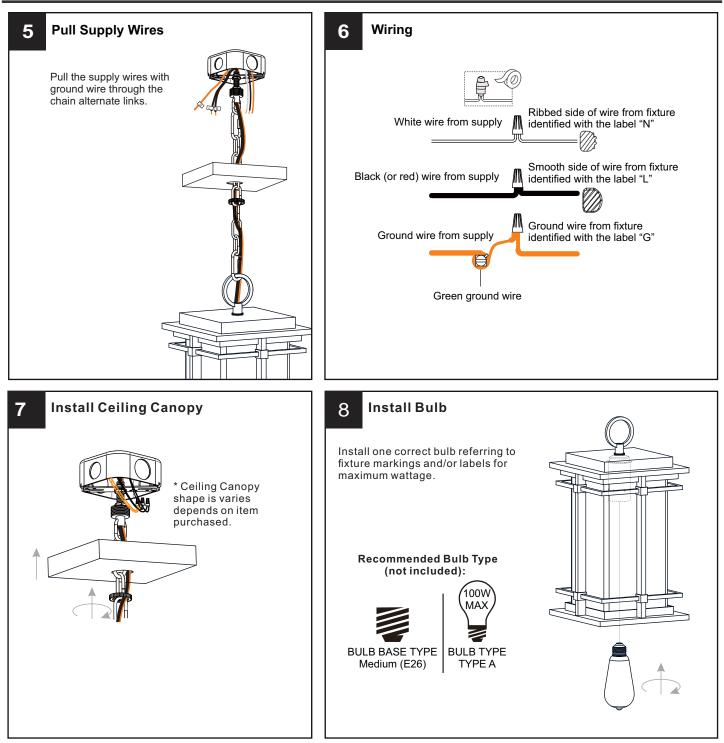

, turn off electricity at the circuit breaker box or the main fuse box.
  RISK OF FIRE Use bulbs specified by the markings and/or labels on the fixture.
- CAUTION
- · For your safety, read instructions completely before beginning installation.
- If in doubt about electrical installation, consult a licensed electrician.
- Turn off electricity to fixture before replacing the bulb(s).

```
TOOLS REQUIRED
```



#### **CARE AND MAINTENANCE**

• Wipe clean using soft, dry cloth or static duster. Always avoid using harsh chemicals and abrasives to clean fixture as they may damage the finish.

If you need further assistance call Quoizel Customer Care at 1-800-645-3184 (9:00am - 5:00pm EST), or visit us on-line at www.quoizel.com.

#### PACKAGE CONTENTS





### INSTALLATION



#### INSTALLATION



Your installation is now complete! Restore electricity and save this sheet for future reference.