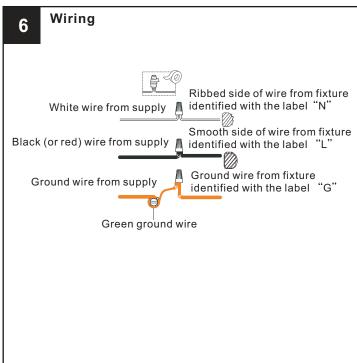

beginning installation, turn off electricity at the circuit breaker box or the main fuse box.
- RISK OF FIRE Use bulbs specified by the markings and/or labels on the fixture.

- For your safety, read instructions completely before beginning installation.
- If in doubt about electrical installation, consult a licensed electrician. Turn off electricity to fixture before replacing the bulb(s).

### **TOOLS REQUIRED**











# **CARE AND MAINTENANCE**

Wipe clean using soft, dry cloth or static duster. Always avoid using harsh chemicals and abrasives to clean fixture as they may damage

If you need further assistance call Quoizel Customer Care at 1-800-645-3184(9:00am - 5:00pm EST), or visit us on-line at www.quoizel.com

# **PACKAGE CONTENTS**



## **MOUNTING HARDWARE**























Your installation is now complete! Restore electricity and save this sheet for future reference.