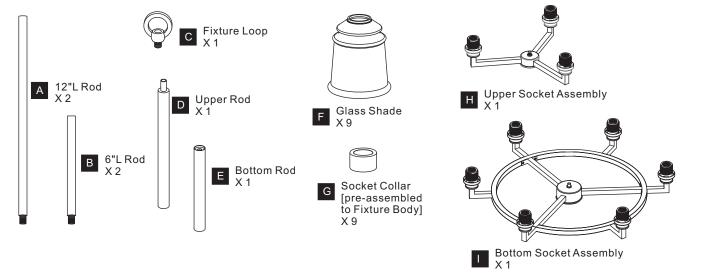

## WARNING

- RISK OF ELECTRIC SHOCK Before beginning installation, turn off electricity at the circuit breaker box or the main fuse box.
- RISK OF FIRE Use bulbs specified by the markings and/or labels on the fixture.

- For your safety, read instructions completely before beginning installation.
- If in doubt about electrical installation, consult a licensed electrician. Turn off electricity to fixture before replacing the bulb(s).

### **TOOLS REQUIRED**











# **CARE AND MAINTENANCE**

Wipe clean using soft, dry cloth or static duster. Always avoid using harsh chemicals and abrasives to clean fixture as they may damage

If you need further assistance call Quoizel Customer Care at 1-800-645-3184(9:00am - 5:00pm EST), or visit us on-line at www.quoizel.com

# **PACKAGE CONTENTS**



## **MOUNTING HARDWARE**























Your installation is now complete! Restore electricity and save this sheet for future reference.