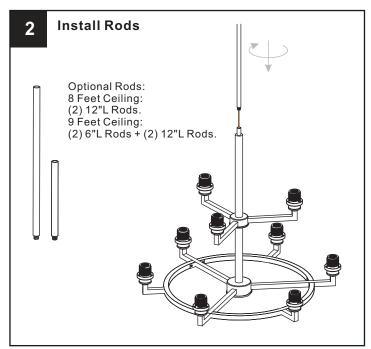

Before beginning installation, turn off electricity at the circuit breaker box or the main fuse box.
- RISK OF FIRE Use bulbs specified by the markings and/or labels on the fixture.

- For your safety, read instructions completely before beginning installation.
- If in doubt about electrical installation, consult a licensed electrician. Turn off electricity to fixture before replacing the bulb(s).

### **TOOLS REQUIRED**











# **CARE AND MAINTENANCE**

Wipe clean using soft, dry cloth or static duster. Always avoid using harsh chemicals and abrasives to clean fixture as they may damage

If you need further assistance call Quoizel Customer Care at 1-800-645-3184(9:00am - 5:00pm EST), or visit us on-line at www.quoizel.com

# **PACKAGE CONTENTS**



## **MOUNTING HARDWARE**























Your installation is now complete! Restore electricity and save this sheet for future reference.