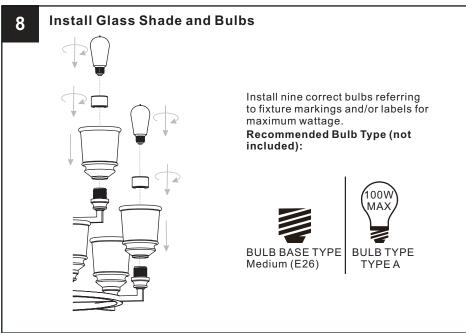

## **MOUNTING HARDWARE**

Your installation is now complete! Restore electricity and save this sheet for future reference.