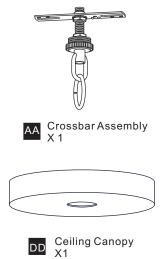

IC SHOCK Before beginning installation, turn off electricity at the circuit breaker box or the main fuse box.
- RISK OF FIRE Use bulbs specified by the markings and/or labels on the fixture.

- For your safety, read instructions completely before beginning installation.
- If in doubt about electrical installation, consult a licensed electrician. Turn off electricity to fixture before replacing the bulb(s).

### **TOOLS REQUIRED**











# **CARE AND MAINTENANCE**

Wipe clean using soft, dry cloth or static duster. Always avoid using harsh chemicals and abrasives to clean fixture as they may damage

If you need further assistance call Quoizel Customer Care at 1-800-645-3184(9:00am - 5:00pm EST), or visit us on-line at www.quoizel.com

# **PACKAGE CONTENTS**



## **MOUNTING HARDWARE**























Your installation is now complete! Restore electricity and save this sheet for future reference.