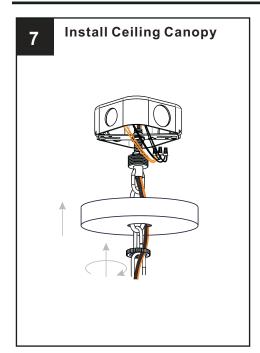

## **MOUNTING HARDWARE**

Your installation is now complete! Restore electricity and save this sheet for future reference.