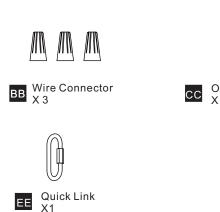

SHOCK Before beginning installation, turn off electricity at the circuit breaker box or the main fuse box.
- RISK OF FIRE Use bulbs specified by the markings and/or labels on the fixture.

- For your safety, read instructions completely before beginning installation.
- If in doubt about electrical installation, consult a licensed electrician. Turn off electricity to fixture before replacing the bulb(s).

### **TOOLS REQUIRED**











# **CARE AND MAINTENANCE**

Wipe clean using soft, dry cloth or static duster. Always avoid using harsh chemicals and abrasives to clean fixture as they may damage

If you need further assistance call Quoizel Customer Care at 1-800-645-3184(9:00am - 5:00pm EST), or visit us on-line at www.quoizel.com

# **PACKAGE CONTENTS**



## **MOUNTING HARDWARE**























Your installation is now complete! Restore electricity and save this sheet for future reference.