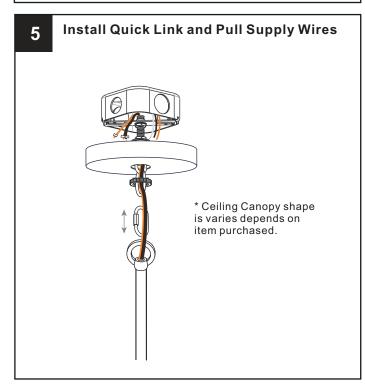

e beginning installation, turn off electricity at the circuit breaker box or the main fuse box.
- RISK OF FIRE Use bulbs specified by the markings and/or labels on the fixture.

- For your safety, read instructions completely before beginning installation.
- If in doubt about electrical installation, consult a licensed electrician. Turn off electricity to fixture before replacing the bulb(s).

### **TOOLS REQUIRED**











# **CARE AND MAINTENANCE**

Wipe clean using soft, dry cloth or static duster. Always avoid using harsh chemicals and abrasives to clean fixture as they may damage

If you need further assistance call Quoizel Customer Care at 1-800-645-3184(9:00am - 5:00pm EST), or visit us on-line at www.quoizel.com

# **PACKAGE CONTENTS**



## **MOUNTING HARDWARE**























Your installation is now complete! Restore electricity and save this sheet for future reference.