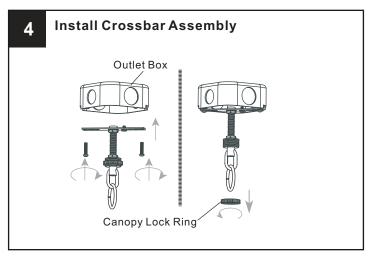

ore beginning installation, turn off electricity at the circuit breaker box or the main fuse box.
- RISK OF FIRE Use bulbs specified by the markings and/or labels on the fixture.

- For your safety, read instructions completely before beginning installation.
- If in doubt about electrical installation, consult a licensed electrician. Turn off electricity to fixture before replacing the bulb(s).

### **TOOLS REQUIRED**











# **CARE AND MAINTENANCE**

Wipe clean using soft, dry cloth or static duster. Always avoid using harsh chemicals and abrasives to clean fixture as they may damage

If you need further assistance call Quoizel Customer Care at 1-800-645-3184(9:00am - 5:00pm EST), or visit us on-line at www.quoizel.com

# **PACKAGE CONTENTS**



## **MOUNTING HARDWARE**























Your installation is now complete! Restore electricity and save this sheet for future reference.