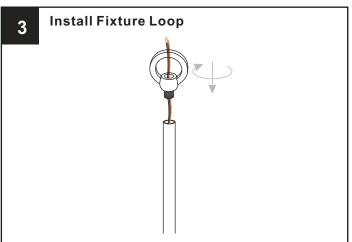

efore beginning installation, turn off electricity at the circuit breaker box or the main fuse box.
- RISK OF FIRE Use bulbs specified by the markings and/or labels on the fixture.

- For your safety, read instructions completely before beginning installation.
- If in doubt about electrical installation, consult a licensed electrician. Turn off electricity to fixture before replacing the bulb(s).

### **TOOLS REQUIRED**











# **CARE AND MAINTENANCE**

Wipe clean using soft, dry cloth or static duster. Always avoid using harsh chemicals and abrasives to clean fixture as they may damage

If you need further assistance call Quoizel Customer Care at 1-800-645-3184(9:00am - 5:00pm EST), or visit us on-line at www.quoizel.com

# **PACKAGE CONTENTS**



## **MOUNTING HARDWARE**























Your installation is now complete! Restore electricity and save this sheet for future reference.