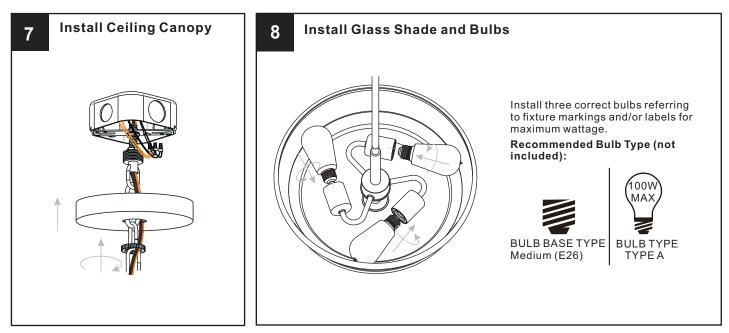

### INSTALLATION

Your installation is now complete! Restore electricity and save this sheet for future reference.