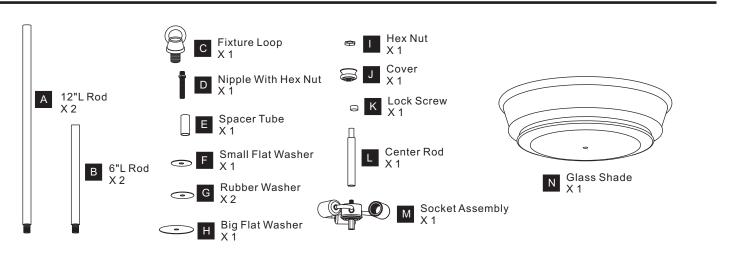

G

- RISK OF ELECTRIC SHOCK Before beginning installation, turn off electricity at the circuit breaker box or the main fuse box.
- RISK OF FIRE Use bulbs specified by the markings and/or labels on the fixture.

#### CAUTION

- For your safety, read instructions completely before beginning installation.
- If in doubt about electrical installation, consult a licensed electrician.
- Turn off electricity to fixture before replacing the bulb(s).

## TOOLS REQUIRED



# CARE AND MAINTENANCE

• Wipe clean using soft, dry cloth or static duster. Always avoid using harsh chemicals and abrasives to clean fixture as they may damage the finish.

If you need further assistance call Quoizel Customer Care at 1-800-645-3184(9:00am - 5:00pm EST), or visit us on-line at www.quoizel.com

# PACKAGE CONTENTS



## **MOUNTING HARDWARE**



### INSTALLATION





Your installation is now complete! Restore electricity and save this sheet for future reference.