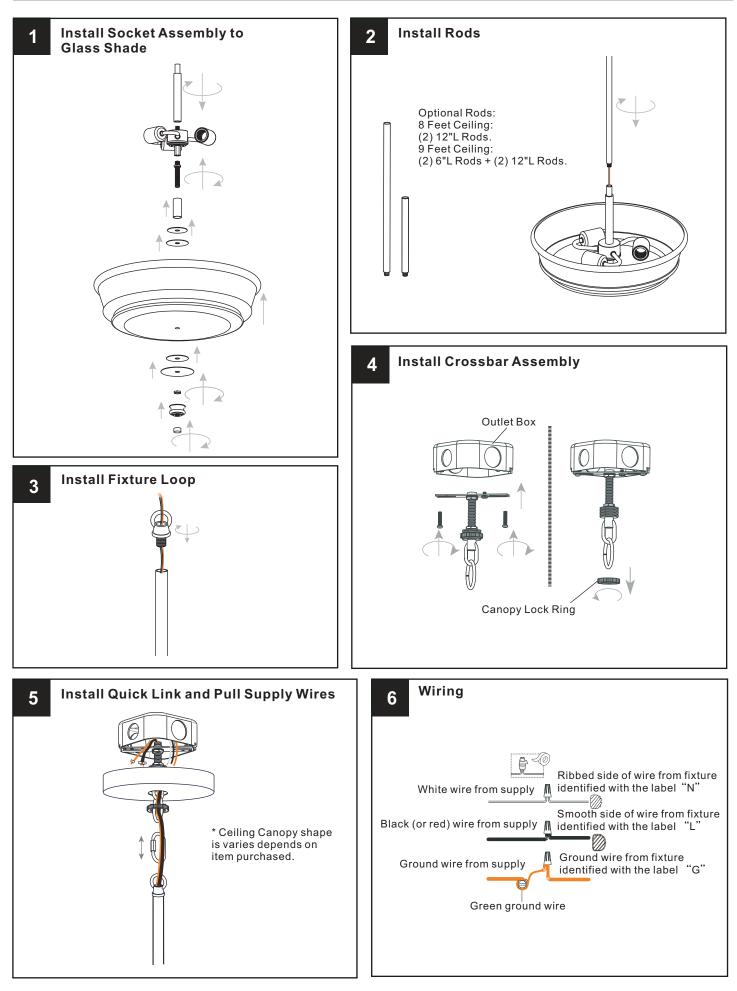

### INSTALLATION

Your installation is now complete! Restore electricity and save this sheet for future reference.