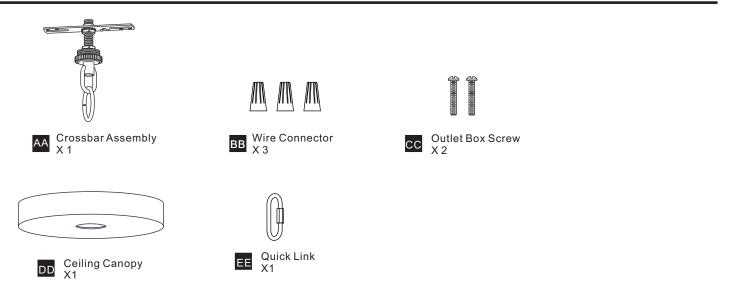

Before beginning installation, turn off electricity at the circuit breaker box or the main fuse box.
- RISK OF FIRE Use bulbs specified by the markings and/or labels on the fixture.

#### CAUTION

- For your safety, read instructions completely before beginning installation.
- If in doubt about electrical installation, consult a licensed electrician.
- Turn off electricity to fixture before replacing the bulb(s).

## TOOLS REQUIRED



# CARE AND MAINTENANCE

• Wipe clean using soft, dry cloth or static duster. Always avoid using harsh chemicals and abrasives to clean fixture as they may damage the finish.

If you need further assistance call Quoizel Customer Care at 1-800-645-3184(9:00am - 5:00pm EST), or visit us on-line at www.quoizel.com

# PACKAGE CONTENTS



## **MOUNTING HARDWARE**



### INSTALLATION





Your installation is now complete! Restore electricity and save this sheet for future reference.