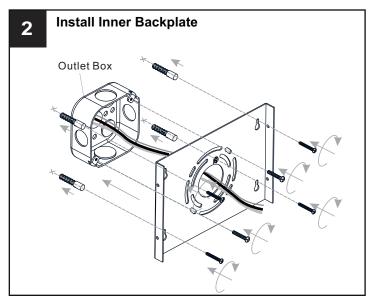

## **MOUNTING HARDWARE**

CC Wire Connector

Wall Anchor

BB Mounting Screw x 4

Outlet Box Screw x 2

FF Screw

Your installation is now complete! Restore electricity and save this sheet for future reference.