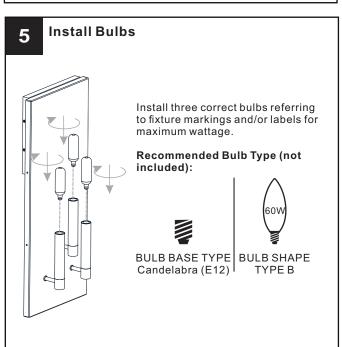

ied by the markings and/or labels on the fixture.

#### CAUTION

- For your safety, read instructions completely before beginning installation.
- If in doubt about electrical installation, consult a licensed electrician.
- Turn off electricity to fixture before replacing the bulb(s).

### **TOOLS REQUIRED**











## **CARE AND MAINTENANCE**

 Wipe clean using soft, dry cloth or static duster. Always avoid using harsh chemicals and abrasives to clean fixture as they may damage the finish.

If you need further assistance call Quoizel Customer Care at 1-800-645-3184 (9:00am - 5:00pm EST), or visit us on-line at www.quoizel.com.

### **PACKAGE CONTENTS**

## **MOUNTING HARDWARE**











CC Wire Connector



Wall Anchor



BB Mounting Screw x 4



Outlet Box Screw x 2



FF Screw















Your installation is now complete! Restore electricity and save this sheet for future reference.

# **HOW TO REPLACE GLASS SHADE**





Reverse above steps to reinstall the replacement Glass panels onto fixture.