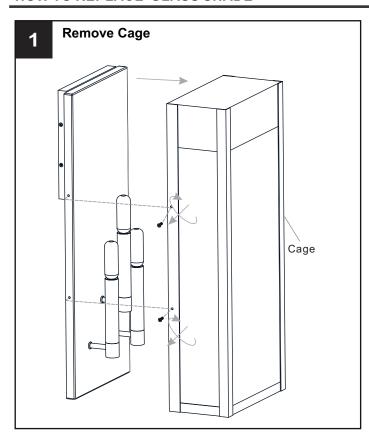

# **HOW TO REPLACE GLASS SHADE**

Reverse above steps to reinstall the replacement Glass panels onto fixture.