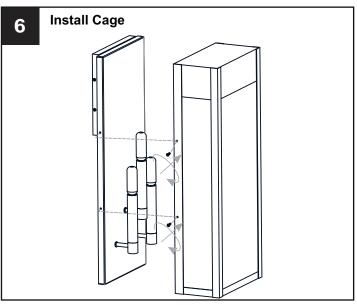

## **MOUNTING HARDWARE**

CC Wire Connector

Wall Anchor

BB Mounting Screw x 4

Outlet Box Screw x 2

FF Screw

Your installation is now complete! Restore electricity and save this sheet for future reference.