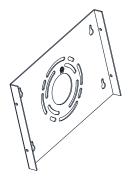

## **MOUNTING HARDWARE**

CC Wire Connector

Wall Anchor

BB Mounting Screw x 4

Outlet Box Screw x 2

FF Screw

Your installation is now complete! Restore electricity and save this sheet for future reference.