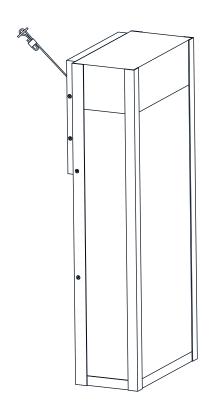

lation, turn off electricity at the circuit breaker box or the main fuse box.
- RISK OF FIRE Use bulbs specified by the markings and/or labels on the fixture.

#### CAUTION

- For your safety, read instructions completely before beginning installation.
- If in doubt about electrical installation, consult a licensed electrician.
- Turn off electricity to fixture before replacing the bulb(s).

### **TOOLS REQUIRED**











## **CARE AND MAINTENANCE**

 Wipe clean using soft, dry cloth or static duster. Always avoid using harsh chemicals and abrasives to clean fixture as they may damage the finish.

If you need further assistance call Quoizel Customer Care at 1-800-645-3184 (9:00am - 5:00pm EST), or visit us on-line at www.quoizel.com.

### **PACKAGE CONTENTS**

## **MOUNTING HARDWARE**











CC Wire Connector



Wall Anchor



BB Mounting Screw x 4



Outlet Box Screw x 2



FF Screw















Your installation is now complete! Restore electricity and save this sheet for future reference.

# **HOW TO REPLACE GLASS SHADE**





Reverse above steps to reinstall the replacement Glass panels onto fixture.