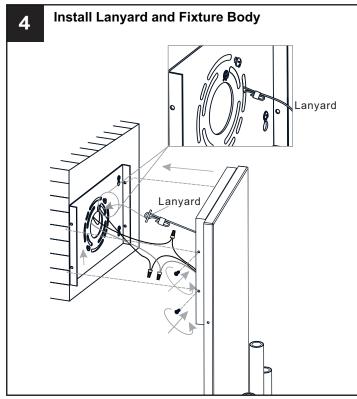

## **MOUNTING HARDWARE**

CC Wire Connector

Wall Anchor

BB Mounting Screw x 4

Outlet Box Screw x 2

FF Screw

Your installation is now complete! Restore electricity and save this sheet for future reference.