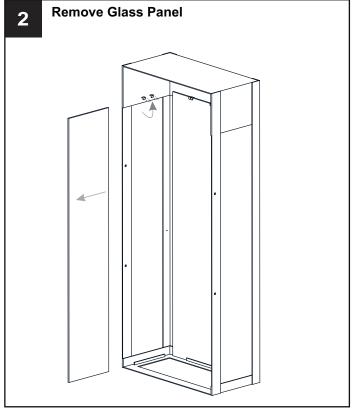

# **HOW TO REPLACE GLASS SHADE**

Reverse above steps to reinstall the replacement Glass panels onto fixture.