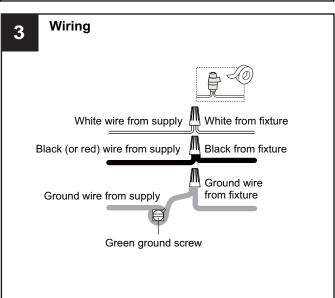

## **MOUNTING HARDWARE**

CC Wire Connector

Wall Anchor

BB Mounting Screw x 4

Outlet Box Screw x 2

FF Screw

Your installation is now complete! Restore electricity and save this sheet for future reference.