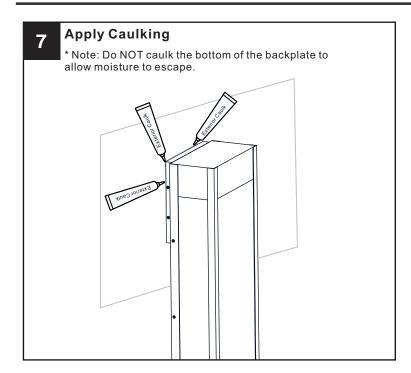

## **MOUNTING HARDWARE**

CC Wire Connector

Wall Anchor

BB Mounting Screw x 4

Outlet Box Screw x 2

FF Screw

Your installation is now complete! Restore electricity and save this sheet for future reference.