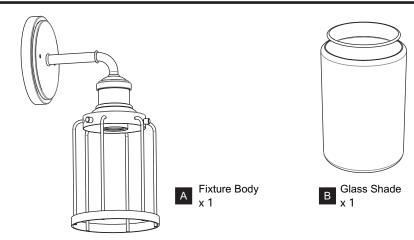

CK Before beginning installation, turn off electricity at the circuit breaker box or the main fuse box.
- RISK OF FIRE Use bulbs specified by the markings and/or labels on the fixture.

#### CAUTION

- For your safety, read instructions completely before beginning installation.
- If in doubt about electrical installation, consult a licensed electrician.
- Turn off electricity to fixture before replacing the bulb(s).

#### **TOOLS REQUIRED**











## **CARE AND MAINTENANCE**

 Wipe clean using soft, dry cloth or static duster. Always avoid using harsh chemicals and abrasives to clean fixture as they may damage the finish.

If you need further assistance call Quoizel Customer Care at 1-800-645-3184 (9:00am - 5:00pm EST), or visit us on-line at www.quoizel.com.

## **PACKAGE CONTENTS**



### **MOUNTING HARDWARE**





Crossbar Assembly x 1











DD Outlet Box Screw x 2









Your installation is now complete! Restore electricity and save this sheet for future reference.