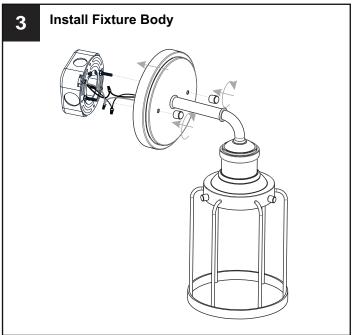

### **MOUNTING HARDWARE**

Crossbar Assembly x 1

DD Outlet Box Screw x 2

Your installation is now complete! Restore electricity and save this sheet for future reference.