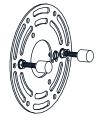

### **MOUNTING HARDWARE**

Crossbar Assembly x 1

DD Outlet Box Screw x 2

Your installation is now complete! Restore electricity and save this sheet for future reference.