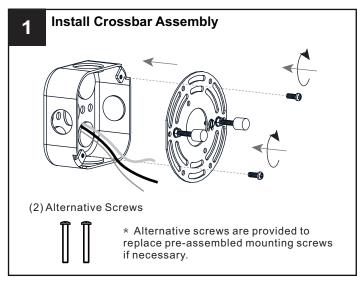

### **MOUNTING HARDWARE**

Crossbar Assembly x 1

DD Outlet Box Screw x 2

Your installation is now complete! Restore electricity and save this sheet for future reference.