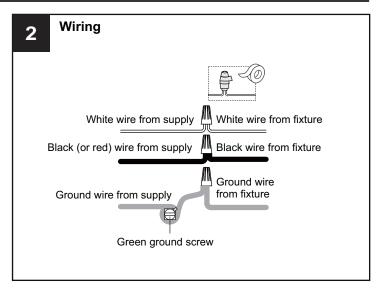

#### CAUTION

- For your safety, read instructions completely before beginning installation.
- If in doubt about electrical installation, consult a licensed electrician.
- Turn off electricity to fixture before replacing the bulb(s).