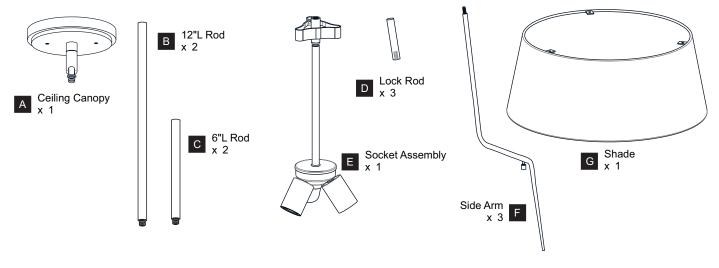

TRIC SHOCK Before beginning installation, turn off electricity at the circuit breaker box or the main fuse box.
- · RISK OF FIRE Use bulbs specified by the markings and/or labels on the fixture.
- CAUTION
- · For your safety, read instructions completely before beginning installation.
- If in doubt about electrical installation, consult a licensed electrician.
- Turn off electricity to fixture before replacing the bulb(s).

#### **TOOLS REQUIRED**



#### **CARE AND MAINTENANCE**

• Wipe clean using soft, dry cloth or static duster. Always avoid using harsh chemicals and abrasives to clean fixture as they may damage the finish.

If you need further assistance call Quoizel Customer Care at 1-800-645-3184 (9:00am - 5:00pm EST), or visit us on-line at www.quoizel.com.

#### PACKAGE CONTENTS



#### **MOUNTING HARDWARE**



### INSTALLATION





Your installation is now complete! Restore electricity and save this sheet for future reference.