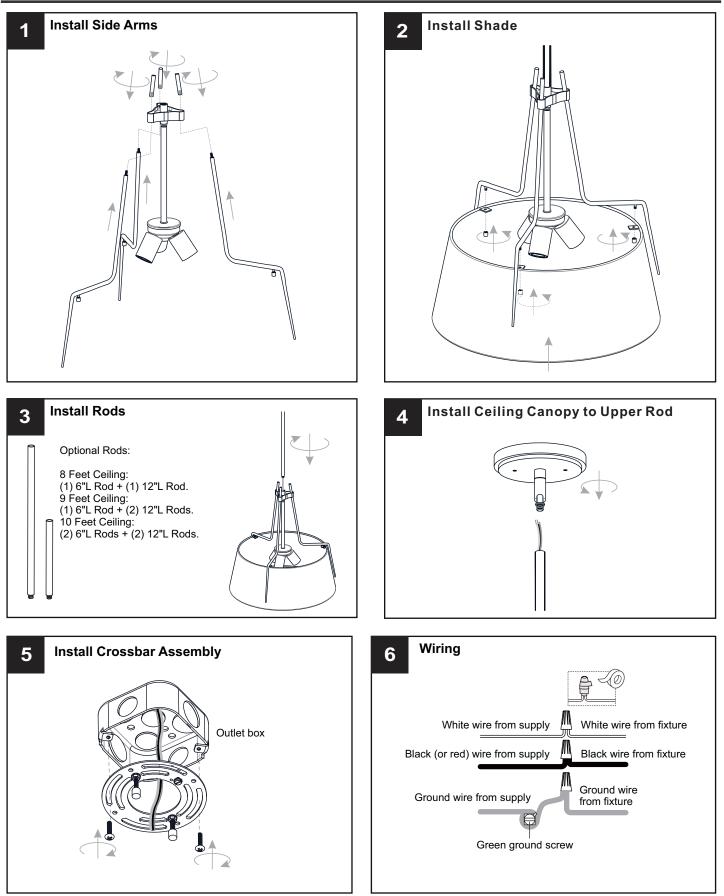

### INSTALLATION

Your installation is now complete! Restore electricity and save this sheet for future reference.