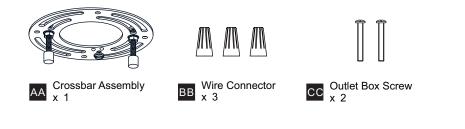

stallation, turn off electricity at the circuit breaker box or the main fuse box.
- · RISK OF FIRE Use bulbs specified by the markings and/or labels on the fixture.
- CAUTION
- · For your safety, read instructions completely before beginning installation.
- If in doubt about electrical installation, consult a licensed electrician.
- Turn off electricity to fixture before replacing the bulb(s).

#### **TOOLS REQUIRED**



#### **CARE AND MAINTENANCE**

• Wipe clean using soft, dry cloth or static duster. Always avoid using harsh chemicals and abrasives to clean fixture as they may damage the finish.

If you need further assistance call Quoizel Customer Care at 1-800-645-3184 (9:00am - 5:00pm EST), or visit us on-line at www.quoizel.com.

#### PACKAGE CONTENTS



#### **MOUNTING HARDWARE**



### INSTALLATION





Your installation is now complete! Restore electricity and save this sheet for future reference.