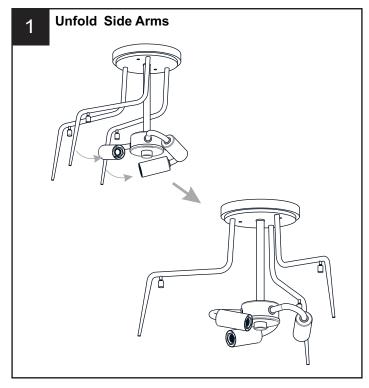

or the main fuse box.
- RISK OF FIRE Use bulbs specified by the markings and/or labels on the fixture.

#### **CAUTION**

- · For your safety, read instructions completely before beginning installation.
- If in doubt about electrical installation, consult a licensed electrician.
- Turn off electricity to fixture before replacing the bulb(s).

#### **TOOLS REQUIRED**











### **CARE AND MAINTENANCE**

 Wipe clean using soft, dry cloth or static duster. Always avoid using harsh chemicals and abrasives to clean fixture as they may damage the finish.

If you need further assistance call Quoizel Customer Care at 1-800-645-3184 (9:00am - 5:00pm EST), or visit us on-line at www.quoizel.com.

## **PACKAGE CONTENTS**







B Shade x 1

#### **MOUNTING HARDWARE**











Outlet Box Screw













Your installation is now complete! Restore electricity and save this sheet for future reference.