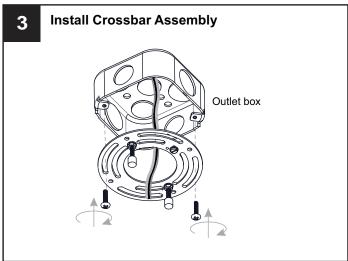

#### **MOUNTING HARDWARE**

Outlet Box Screw

Your installation is now complete! Restore electricity and save this sheet for future reference.