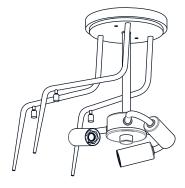

re beginning installation, turn off electricity at the circuit breaker box or the main fuse box.
- RISK OF FIRE Use bulbs specified by the markings and/or labels on the fixture.

#### **CAUTION**

- · For your safety, read instructions completely before beginning installation.
- If in doubt about electrical installation, consult a licensed electrician.
- Turn off electricity to fixture before replacing the bulb(s).

#### **TOOLS REQUIRED**











### **CARE AND MAINTENANCE**

 Wipe clean using soft, dry cloth or static duster. Always avoid using harsh chemicals and abrasives to clean fixture as they may damage the finish.

If you need further assistance call Quoizel Customer Care at 1-800-645-3184 (9:00am - 5:00pm EST), or visit us on-line at www.quoizel.com.

## **PACKAGE CONTENTS**







B Shade x 1

#### **MOUNTING HARDWARE**











Outlet Box Screw













Your installation is now complete! Restore electricity and save this sheet for future reference.