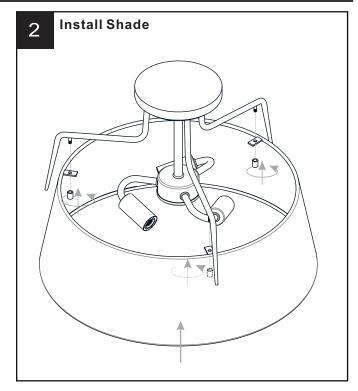

the main fuse box.
- RISK OF FIRE Use bulbs specified by the markings and/or labels on the fixture.

#### **CAUTION**

- · For your safety, read instructions completely before beginning installation.
- If in doubt about electrical installation, consult a licensed electrician.
- Turn off electricity to fixture before replacing the bulb(s).

#### **TOOLS REQUIRED**











### **CARE AND MAINTENANCE**

 Wipe clean using soft, dry cloth or static duster. Always avoid using harsh chemicals and abrasives to clean fixture as they may damage the finish.

If you need further assistance call Quoizel Customer Care at 1-800-645-3184 (9:00am - 5:00pm EST), or visit us on-line at www.quoizel.com.

## **PACKAGE CONTENTS**







B Shade x 1

#### **MOUNTING HARDWARE**











Outlet Box Screw













Your installation is now complete! Restore electricity and save this sheet for future reference.