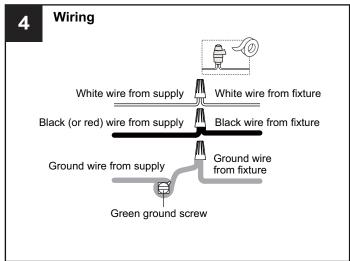

#### WARNING

- RISK OF ELECTRIC SHOCK Before beginning installation, turn off electricity at the circuit breaker box or the main fuse box.
- RISK OF FIRE Use bulbs specified by the markings and/or labels on the fixture.