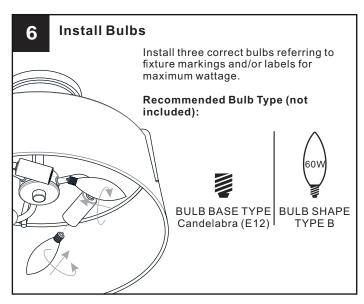

#### WARNING

- RISK OF ELECTRIC SHOCK Before beginning installation, turn off electricity at the circuit breaker box or the main fuse box.
- RISK OF FIRE Use bulbs specified by the markings and/or labels on the fixture.