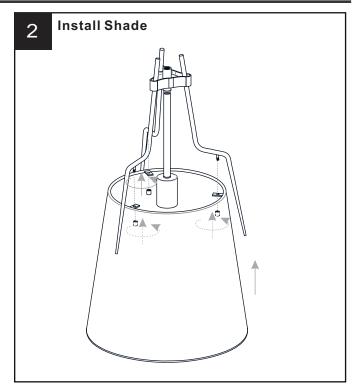

t breaker box or the main fuse box.
- RISK OF FIRE Use bulbs specified by the markings and/or labels on the fixture.

#### **CAUTION**

- · For your safety, read instructions completely before beginning installation.
- If in doubt about electrical installation, consult a licensed electrician.
- Turn off electricity to fixture before replacing the bulb(s).

#### **TOOLS REQUIRED**











### **CARE AND MAINTENANCE**

 Wipe clean using soft, dry cloth or static duster. Always avoid using harsh chemicals and abrasives to clean fixture as they may damage the finish.

If you need further assistance call Quoizel Customer Care at 1-800-645-3184 (9:00am - 5:00pm EST), or visit us on-line at www.quoizel.com.

#### **PACKAGE CONTENTS**



### **MOUNTING HARDWARE**











Outlet Box Screw

















Your installation is now complete! Restore electricity and save this sheet for future reference.