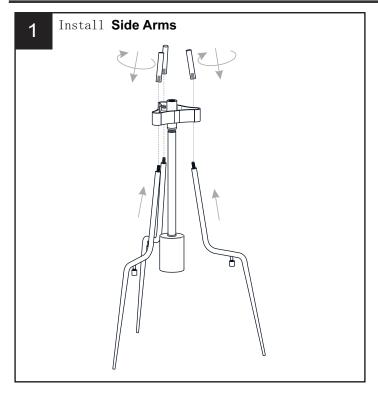

uit breaker box or the main fuse box.
- RISK OF FIRE Use bulbs specified by the markings and/or labels on the fixture.

#### **CAUTION**

- · For your safety, read instructions completely before beginning installation.
- If in doubt about electrical installation, consult a licensed electrician.
- Turn off electricity to fixture before replacing the bulb(s).

#### **TOOLS REQUIRED**











### **CARE AND MAINTENANCE**

 Wipe clean using soft, dry cloth or static duster. Always avoid using harsh chemicals and abrasives to clean fixture as they may damage the finish.

If you need further assistance call Quoizel Customer Care at 1-800-645-3184 (9:00am - 5:00pm EST), or visit us on-line at www.quoizel.com.

#### **PACKAGE CONTENTS**



### **MOUNTING HARDWARE**











Outlet Box Screw

















Your installation is now complete! Restore electricity and save this sheet for future reference.