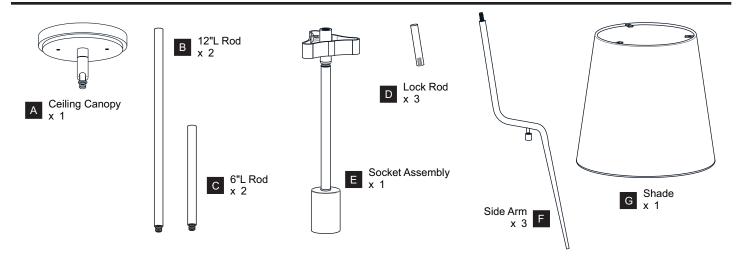

beginning installation, turn off electricity at the circuit breaker box or the main fuse box.
- RISK OF FIRE Use bulbs specified by the markings and/or labels on the fixture.

#### **CAUTION**

- · For your safety, read instructions completely before beginning installation.
- If in doubt about electrical installation, consult a licensed electrician.
- Turn off electricity to fixture before replacing the bulb(s).

#### **TOOLS REQUIRED**











### **CARE AND MAINTENANCE**

 Wipe clean using soft, dry cloth or static duster. Always avoid using harsh chemicals and abrasives to clean fixture as they may damage the finish.

If you need further assistance call Quoizel Customer Care at 1-800-645-3184 (9:00am - 5:00pm EST), or visit us on-line at www.quoizel.com.

#### **PACKAGE CONTENTS**



### **MOUNTING HARDWARE**











Outlet Box Screw

















Your installation is now complete! Restore electricity and save this sheet for future reference.