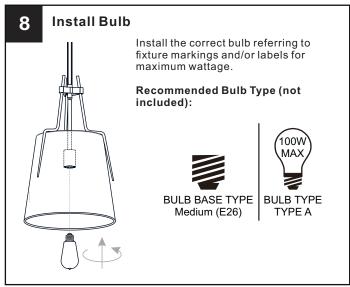

### WARNING

- RISK OF ELECTRIC SHOCK Before beginning installation, turn off electricity at the circuit breaker box or the main fuse box.
- RISK OF FIRE Use bulbs specified by the markings and/or labels on the fixture.