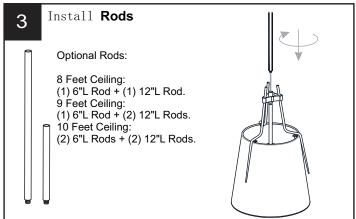

breaker box or the main fuse box.
- RISK OF FIRE Use bulbs specified by the markings and/or labels on the fixture.

#### **CAUTION**

- · For your safety, read instructions completely before beginning installation.
- If in doubt about electrical installation, consult a licensed electrician.
- Turn off electricity to fixture before replacing the bulb(s).

#### **TOOLS REQUIRED**











### **CARE AND MAINTENANCE**

 Wipe clean using soft, dry cloth or static duster. Always avoid using harsh chemicals and abrasives to clean fixture as they may damage the finish.

If you need further assistance call Quoizel Customer Care at 1-800-645-3184 (9:00am - 5:00pm EST), or visit us on-line at www.quoizel.com.

#### **PACKAGE CONTENTS**



### **MOUNTING HARDWARE**











Outlet Box Screw

















Your installation is now complete! Restore electricity and save this sheet for future reference.