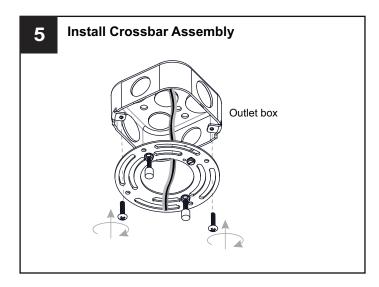

### **MOUNTING HARDWARE**

Outlet Box Screw

Your installation is now complete! Restore electricity and save this sheet for future reference.