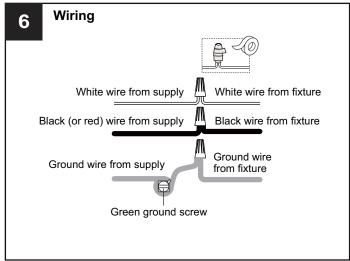

### WARNING

- RISK OF ELECTRIC SHOCK Before beginning installation, turn off electricity at the circuit breaker box or the main fuse box.
- RISK OF FIRE Use bulbs specified by the markings and/or labels on the fixture.

#### **CAUTION**

- · For your safety, read instructions completely before beginning installation.
- If in doubt about electrical installation, consult a licensed electrician.
- Turn off electricity to fixture before replacing the bulb(s).