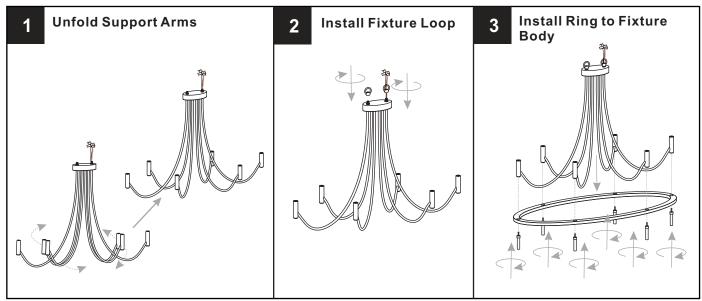

turn off electricity at the circuit breaker box or the main fuse box.
- RISK OF FIRE Use bulbs specified by the markings and/or labels on the fixture.

- For your safety, read instructions completely before beginning installation.
- If in doubt about electrical installation, consult a licensed electrician. Turn off electricity to fixture before replacing the bulb(s).

### **TOOLS REQUIRED**













# **CARE AND MAINTENANCE**

Wipe clean using soft, dry cloth or static duster. Always avoid using harsh chemicals and abrasives to clean fixture as they may damage

If you need further assistance call Quoizel Customer Care at 1-800-645-3184(9:00am - 5:00pm EST), or visit us on-line at www.quoizel.com

## **PACKAGE CONTENTS**



# **MOUNTING HARDWARE**



















Fixture Chain X 2

















Your installation is now complete! Restore electricity and save this sheet for future reference.