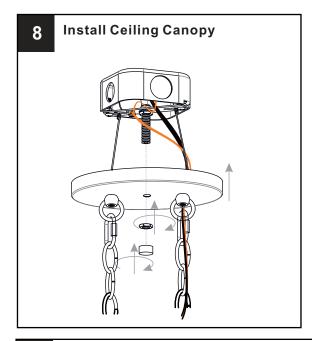

# **MOUNTING HARDWARE**

Fixture Chain X 2

Your installation is now complete! Restore electricity and save this sheet for future reference.