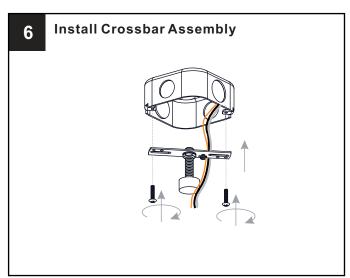

# **MOUNTING HARDWARE**

Fixture Chain X 2

Your installation is now complete! Restore electricity and save this sheet for future reference.