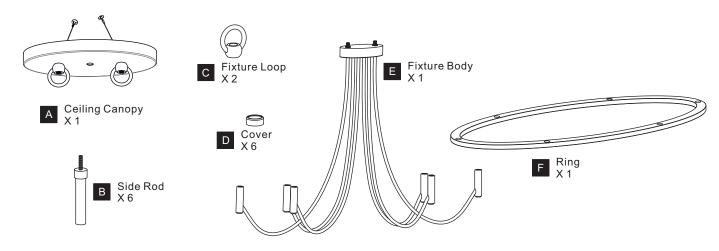

WARNING

- RISK OF ELECTRIC SHOCK Before beginning installation, turn off electricity at the circuit breaker box or the main fuse box.
- RISK OF FIRE Use bulbs specified by the markings and/or labels on the fixture.

- For your safety, read instructions completely before beginning installation.
- If in doubt about electrical installation, consult a licensed electrician. Turn off electricity to fixture before replacing the bulb(s).

### **TOOLS REQUIRED**













# **CARE AND MAINTENANCE**

Wipe clean using soft, dry cloth or static duster. Always avoid using harsh chemicals and abrasives to clean fixture as they may damage

If you need further assistance call Quoizel Customer Care at 1-800-645-3184(9:00am - 5:00pm EST), or visit us on-line at www.quoizel.com

## **PACKAGE CONTENTS**



# **MOUNTING HARDWARE**



















Fixture Chain X 2

















Your installation is now complete! Restore electricity and save this sheet for future reference.