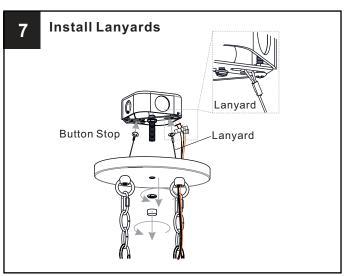

# **MOUNTING HARDWARE**

Fixture Chain X 2

Your installation is now complete! Restore electricity and save this sheet for future reference.