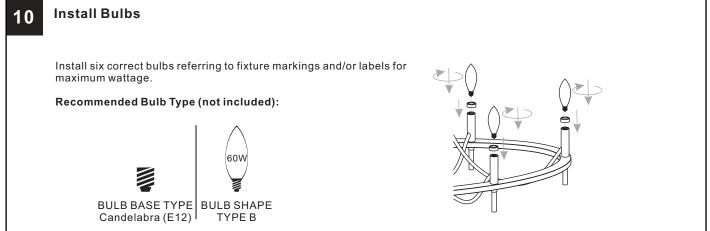

#### WARNING

- RISK OF ELECTRIC SHOCK Before beginning installation, turn off electricity at the circuit breaker box or the main fuse box.
- RISK OF FIRE Use bulbs specified by the markings and/or labels on the fixture.