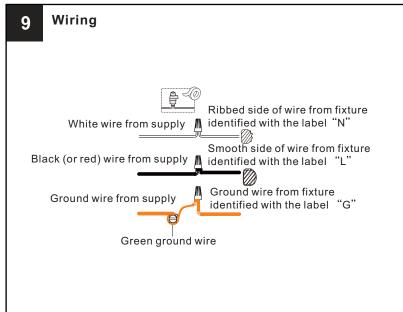

#### WARNING

- RISK OF ELECTRIC SHOCK Before beginning installation, turn off electricity at the circuit breaker box or the main fuse box.
- RISK OF FIRE Use bulbs specified by the markings and/or labels on the fixture.

- For your safety, read instructions completely before beginning installation.
- If in doubt about electrical installation, consult a licensed electrician. Turn off electricity to fixture before replacing the bulb(s).