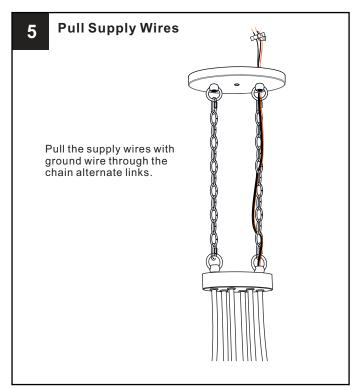

# **MOUNTING HARDWARE**

Fixture Chain X 2

Your installation is now complete! Restore electricity and save this sheet for future reference.