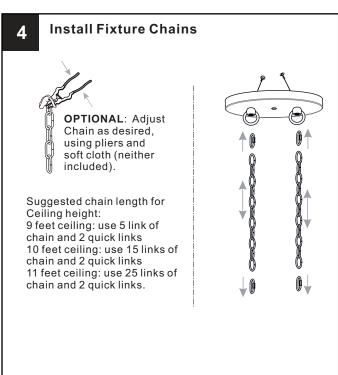

# **MOUNTING HARDWARE**

Fixture Chain X 2

Your installation is now complete! Restore electricity and save this sheet for future reference.