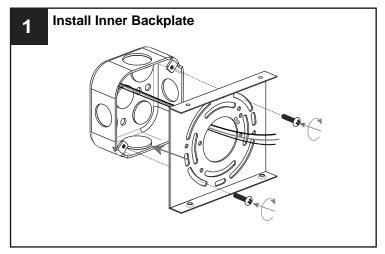

### **WARNING**

- RISK OF ELECTRIC SHOCK Before beginning installation, turn off electricity at the circuit breaker box or the main fuse box.
- RISK OF FIRE Use bulbs specified by the markings and/or labels on the fixture.

#### CAUTION

- For your safety, read instructions completely before beginning installation.
- If in doubt about electrical installation, consult a licensed electrician.
- Turn off electricity to fixture before replacing the bulb(s).