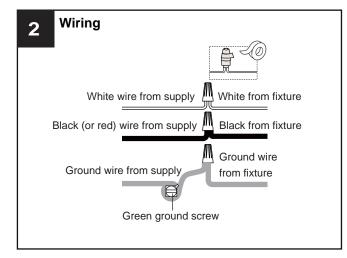

circuit breaker box or the main fuse box.
- RISK OF FIRE Use bulbs specified by the markings and/or labels on the fixture.

#### CAUTION

- For your safety, read instructions completely before beginning installation.
- If in doubt about electrical installation, consult a licensed electrician.
- Turn off electricity to fixture before replacing the bulb(s).

#### **TOOLS REQUIRED**









### **CARE AND MAINTENANCE**

· Wipe clean using soft, dry cloth or static duster. Always avoid using harsh chemicals and abrasives to clean fixture as they may damage the finish.

If you need further assistance call Quoizel Customer Care at 1-800-645-3184 (9:00am - 5:00pm EST), or visit us on-line at www.quoizel.com.

## **PACKAGE CONTENTS**



## **MOUNTING HARDWARE**















Outlet Box Screw









Your installation is now complete! Restore electricity and save this sheet for future reference.