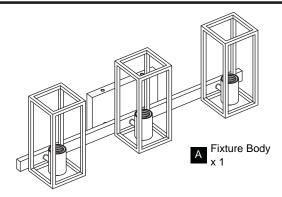

CK Before beginning installation, turn off electricity at the circuit breaker box or the main fuse box.
- RISK OF FIRE Use bulbs specified by the markings and/or labels on the fixture.

#### CAUTION

- For your safety, read instructions completely before beginning installation.
- If in doubt about electrical installation, consult a licensed electrician.
- Turn off electricity to fixture before replacing the bulb(s).

#### **TOOLS REQUIRED**









### **CARE AND MAINTENANCE**

· Wipe clean using soft, dry cloth or static duster. Always avoid using harsh chemicals and abrasives to clean fixture as they may damage the finish.

If you need further assistance call Quoizel Customer Care at 1-800-645-3184 (9:00am - 5:00pm EST), or visit us on-line at www.quoizel.com.

## **PACKAGE CONTENTS**



## **MOUNTING HARDWARE**















Outlet Box Screw









Your installation is now complete! Restore electricity and save this sheet for future reference.