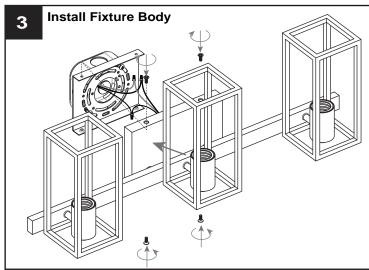

## **MOUNTING HARDWARE**

Outlet Box Screw

Your installation is now complete! Restore electricity and save this sheet for future reference.