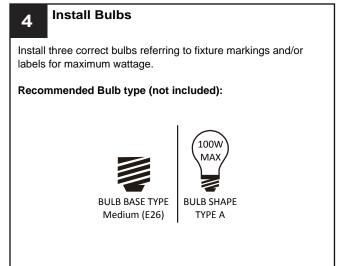

### **WARNING**

- RISK OF ELECTRIC SHOCK Before beginning installation, turn off electricity at the circuit breaker box or the main fuse box.
- RISK OF FIRE Use bulbs specified by the markings and/or labels on the fixture.