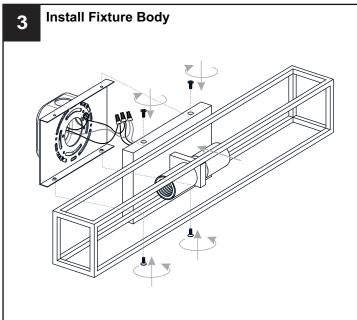

llation, turn off electricity at the circuit breaker box or the main fuse box.
- RISK OF FIRE Use bulbs specified by the markings and/or labels on the fixture.

#### CAUTION

- For your safety, read instructions completely before beginning installation.
- If in doubt about electrical installation, consult a licensed electrician.
- Turn off electricity to fixture before replacing the bulb(s).

### **TOOLS REQUIRED**



## **CARE AND MAINTENANCE**

 Wipe clean using soft, dry cloth or static duster. Always avoid using harsh chemicals and abrasives to clean fixture as they may damage the finish.

If you need further assistance call Quoizel Customer Care at 1-800-645-3184 (9:00am - 5:00pm EST), or visit us on-line at www.quoizel.com.

## **PACKAGE CONTENTS**



## **MOUNTING HARDWARE**











Your installation is now complete! Restore electricity and save this sheet for future reference.