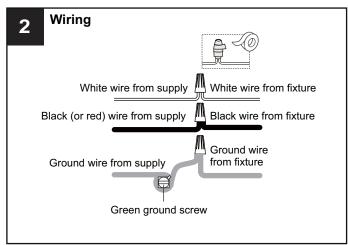

## **SAFETY INFORMATION**

Released Date: 2022-06-09

Please read and understand this entire manual before attempting to assemble, install or operate the product. **WARNING** 

- RISK OF ELECTRIC SHOCK Before beginning installation, turn off electricity at the circuit breaker box or the main fuse box.
- RISK OF FIRE Use bulbs specified by the markings and/or labels on the fixture.

#### CAUTION

- For your safety, read instructions completely before beginning installation.
- If in doubt about electrical installation, consult a licensed electrician.
- Turn off electricity to fixture before replacing the bulb(s).