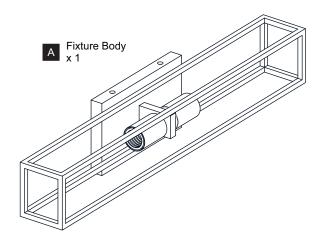

CTRIC SHOCK Before beginning installation, turn off electricity at the circuit breaker box or the main fuse box.
- RISK OF FIRE Use bulbs specified by the markings and/or labels on the fixture.

#### CAUTION

- For your safety, read instructions completely before beginning installation.
- If in doubt about electrical installation, consult a licensed electrician.
- Turn off electricity to fixture before replacing the bulb(s).

### **TOOLS REQUIRED**



## **CARE AND MAINTENANCE**

 Wipe clean using soft, dry cloth or static duster. Always avoid using harsh chemicals and abrasives to clean fixture as they may damage the finish.

If you need further assistance call Quoizel Customer Care at 1-800-645-3184 (9:00am - 5:00pm EST), or visit us on-line at www.quoizel.com.

## **PACKAGE CONTENTS**



## **MOUNTING HARDWARE**











Your installation is now complete! Restore electricity and save this sheet for future reference.