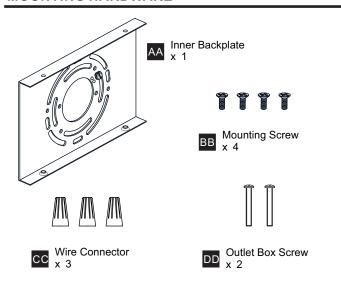

## **MOUNTING HARDWARE**

Your installation is now complete! Restore electricity and save this sheet for future reference.