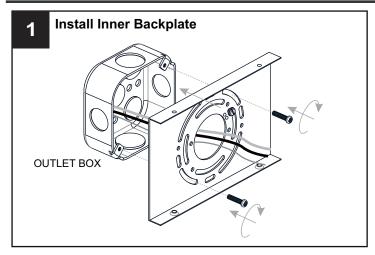

## **MOUNTING HARDWARE**

Your installation is now complete! Restore electricity and save this sheet for future reference.