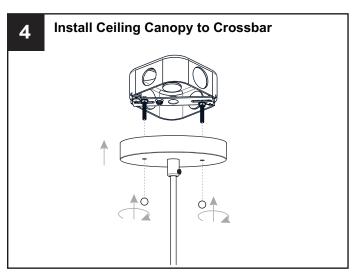

nstallation, turn off electricity at the circuit breaker box or the main fuse box.
- RISK OF FIRE Use bulbs specified by the markings and/or labels on the fixture.

- For your safety, read instructions completely before beginning installation.
- If in doubt about electrical installation, consult a licensed electrician.
- Turn off electricity to fixture before replacing the bulb(s).

#### **TOOLS REQUIRED**











## **CARE AND MAINTENANCE**

Wipe clean using soft, dry cloth or static duster. Always avoid using harsh chemicals and abrasives to clean fixture as they may damage the finish.

If you need further assistance call Quoizel Customer Care at 1-800-645-3184 (9:00am - 5:00pm EST), or visit us on-line at www.quoizel.com.

### **PACKAGE CONTENTS**

# **MOUNTING HARDWARE**



















Your installation is now complete! Restore electricity and save this sheet for future reference.