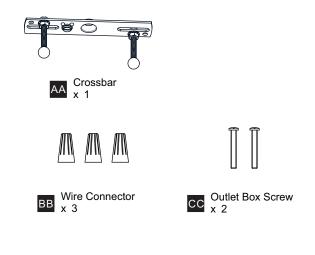

# **MOUNTING HARDWARE**

Your installation is now complete! Restore electricity and save this sheet for future reference.