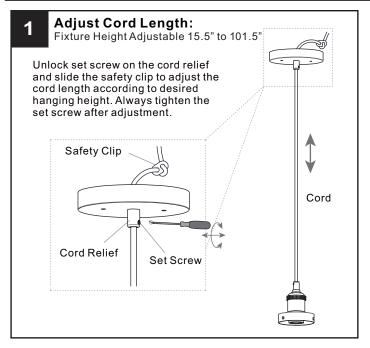

# **MOUNTING HARDWARE**

Your installation is now complete! Restore electricity and save this sheet for future reference.