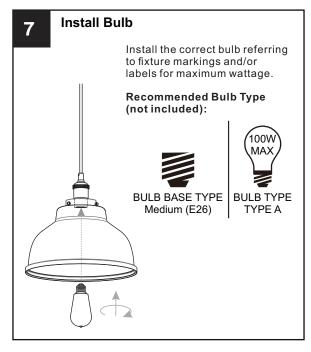

#### WARNING

- RISK OF ELECTRIC SHOCK Before beginning installation, turn off electricity at the circuit breaker box or the main fuse box.
- RISK OF FIRE Use bulbs specified by the markings and/or labels on the fixture.