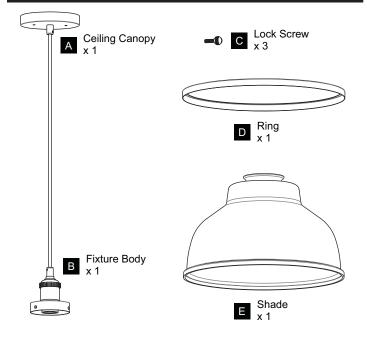

eginning installation, turn off electricity at the circuit breaker box or the main fuse box.
- RISK OF FIRE Use bulbs specified by the markings and/or labels on the fixture.

- For your safety, read instructions completely before beginning installation.
- If in doubt about electrical installation, consult a licensed electrician.
- Turn off electricity to fixture before replacing the bulb(s).

#### **TOOLS REQUIRED**











## **CARE AND MAINTENANCE**

Wipe clean using soft, dry cloth or static duster. Always avoid using harsh chemicals and abrasives to clean fixture as they may damage the finish.

If you need further assistance call Quoizel Customer Care at 1-800-645-3184 (9:00am - 5:00pm EST), or visit us on-line at www.quoizel.com.

### **PACKAGE CONTENTS**

# **MOUNTING HARDWARE**



















Your installation is now complete! Restore electricity and save this sheet for future reference.