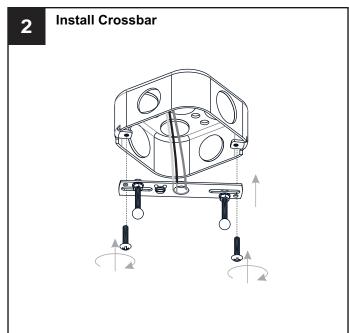

ng installation, turn off electricity at the circuit breaker box or the main fuse box.
- RISK OF FIRE Use bulbs specified by the markings and/or labels on the fixture.

- For your safety, read instructions completely before beginning installation.
- If in doubt about electrical installation, consult a licensed electrician.
- Turn off electricity to fixture before replacing the bulb(s).

#### **TOOLS REQUIRED**











## **CARE AND MAINTENANCE**

Wipe clean using soft, dry cloth or static duster. Always avoid using harsh chemicals and abrasives to clean fixture as they may damage the finish.

If you need further assistance call Quoizel Customer Care at 1-800-645-3184 (9:00am - 5:00pm EST), or visit us on-line at www.quoizel.com.

### **PACKAGE CONTENTS**

# **MOUNTING HARDWARE**



















Your installation is now complete! Restore electricity and save this sheet for future reference.