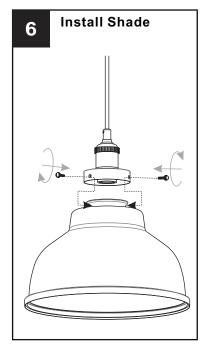

# **MOUNTING HARDWARE**

Your installation is now complete! Restore electricity and save this sheet for future reference.