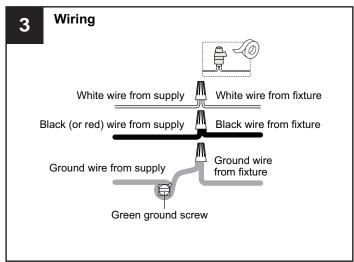

installation, turn off electricity at the circuit breaker box or the main fuse box.
- RISK OF FIRE Use bulbs specified by the markings and/or labels on the fixture.

- For your safety, read instructions completely before beginning installation.
- If in doubt about electrical installation, consult a licensed electrician.
- Turn off electricity to fixture before replacing the bulb(s).

#### **TOOLS REQUIRED**











## **CARE AND MAINTENANCE**

Wipe clean using soft, dry cloth or static duster. Always avoid using harsh chemicals and abrasives to clean fixture as they may damage the finish.

If you need further assistance call Quoizel Customer Care at 1-800-645-3184 (9:00am - 5:00pm EST), or visit us on-line at www.quoizel.com.

### **PACKAGE CONTENTS**

# **MOUNTING HARDWARE**



















Your installation is now complete! Restore electricity and save this sheet for future reference.