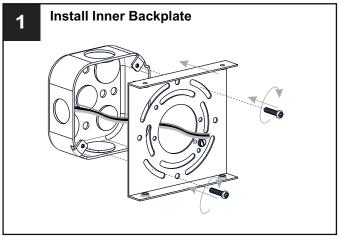

IRE Use bulbs specified by the markings and/or labels on the fixture.

#### CAUTION

- For your safety, read instructions completely before beginning installation.
- If in doubt about electrical installation, consult a licensed electrician.
- Turn off electricity to fixture before replacing the bulb(s).

### **TOOLS REQUIRED**











## **CARE AND MAINTENANCE**

 Wipe clean using soft, dry cloth or static duster. Always avoid using harsh chemicals and abrasives to clean fixture as they may damage the finish.

If you need further assistance call Quoizel Customer Care at 1-800-645-3184 (9:00am - 5:00pm EST), or visit us on-line at www.quoizel.com.

## **PACKAGE CONTENTS**









Socket Collar
[pre-assembled to
Fixture Body]
x 4

# **MOUNTING HARDWARE**















Outlet Box Screw











Your installation is now complete! Restore electricity and save this sheet for future reference.