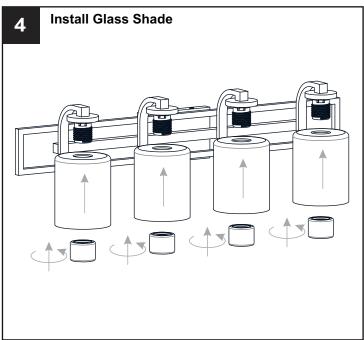

e bulbs specified by the markings and/or labels on the fixture.

#### CAUTION

- For your safety, read instructions completely before beginning installation.
- If in doubt about electrical installation, consult a licensed electrician.
- Turn off electricity to fixture before replacing the bulb(s).

### **TOOLS REQUIRED**











## **CARE AND MAINTENANCE**

 Wipe clean using soft, dry cloth or static duster. Always avoid using harsh chemicals and abrasives to clean fixture as they may damage the finish.

If you need further assistance call Quoizel Customer Care at 1-800-645-3184 (9:00am - 5:00pm EST), or visit us on-line at www.quoizel.com.

## **PACKAGE CONTENTS**









Socket Collar
[pre-assembled to
Fixture Body]
x 4

# **MOUNTING HARDWARE**















Outlet Box Screw











Your installation is now complete! Restore electricity and save this sheet for future reference.