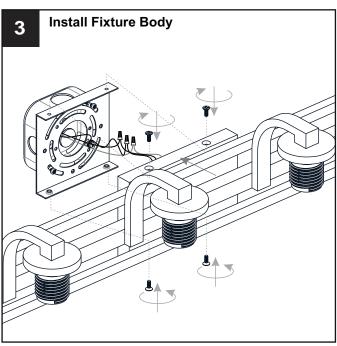

## **PACKAGE CONTENTS**

Socket Collar
[pre-assembled to
Fixture Body]
x 4

# **MOUNTING HARDWARE**

Outlet Box Screw

Your installation is now complete! Restore electricity and save this sheet for future reference.