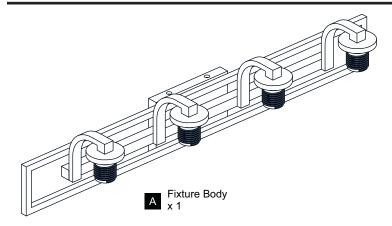

OCK Before beginning installation, turn off electricity at the circuit breaker box or the main fuse box.
- RISK OF FIRE Use bulbs specified by the markings and/or labels on the fixture.

#### CAUTION

- For your safety, read instructions completely before beginning installation.
- If in doubt about electrical installation, consult a licensed electrician.
- Turn off electricity to fixture before replacing the bulb(s).

### **TOOLS REQUIRED**











## **CARE AND MAINTENANCE**

 Wipe clean using soft, dry cloth or static duster. Always avoid using harsh chemicals and abrasives to clean fixture as they may damage the finish.

If you need further assistance call Quoizel Customer Care at 1-800-645-3184 (9:00am - 5:00pm EST), or visit us on-line at www.quoizel.com.

## **PACKAGE CONTENTS**









Socket Collar
[pre-assembled to
Fixture Body]
x 4

# **MOUNTING HARDWARE**















Outlet Box Screw











Your installation is now complete! Restore electricity and save this sheet for future reference.