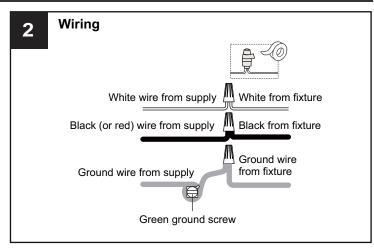

## **SAFETY INFORMATION**

Released Date: 2021-08-20

Please read and understand this entire manual before attempting to assemble, install or operate the product. **WARNING** 

- RISK OF ELECTRIC SHOCK Before beginning installation, turn off electricity at the circuit breaker box or the main fuse box.
- RISK OF FIRE Use bulbs specified by the markings and/or labels on the fixture.

#### CAUTION

- For your safety, read instructions completely before beginning installation.
- If in doubt about electrical installation, consult a licensed electrician.
- Turn off electricity to fixture before replacing the bulb(s).