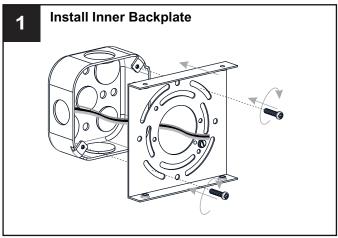

### **MOUNTING HARDWARE**

BB Mounting Screw x 4

CC Wire Connector

Outlet Box Screw

Your installation is now complete! Restore electricity and save this sheet for future reference.