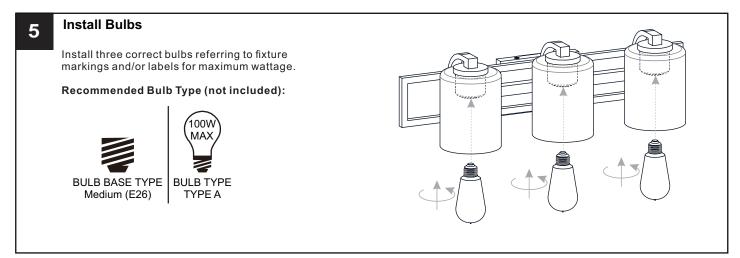

on the fixture.

#### CAUTION

- For your safety, read instructions completely before beginning installation.
- If in doubt about electrical installation, consult a licensed electrician.
- Turn off electricity to fixture before replacing the bulb(s).

#### **TOOLS REQUIRED**











### **CARE AND MAINTENANCE**

• Wipe clean using soft, dry cloth or static duster. Always avoid using harsh chemicals and abrasives to clean fixture as they may damage the finish.

If you need further assistance call Quoizel Customer Care at 1-800-645-3184 (9:00am - 5:00pm EST), or visit us on-line at www.quoizel.com.

#### **PACKAGE CONTENTS**









Socket Collar
[pre-assembled to
Fixture Body]
x 3

### **MOUNTING HARDWARE**







BB Mounting Screw x 4



CC Wire Connector



Outlet Box Screw











Your installation is now complete! Restore electricity and save this sheet for future reference.