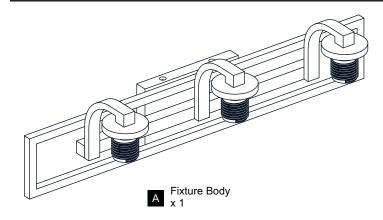

efore beginning installation, turn off electricity at the circuit breaker box or the main fuse box.
- RISK OF FIRE Use bulbs specified by the markings and/or labels on the fixture.

#### CAUTION

- For your safety, read instructions completely before beginning installation.
- If in doubt about electrical installation, consult a licensed electrician.
- Turn off electricity to fixture before replacing the bulb(s).

#### **TOOLS REQUIRED**











### **CARE AND MAINTENANCE**

• Wipe clean using soft, dry cloth or static duster. Always avoid using harsh chemicals and abrasives to clean fixture as they may damage the finish.

If you need further assistance call Quoizel Customer Care at 1-800-645-3184 (9:00am - 5:00pm EST), or visit us on-line at www.quoizel.com.

#### **PACKAGE CONTENTS**









Socket Collar
[pre-assembled to
Fixture Body]
x 3

### **MOUNTING HARDWARE**







BB Mounting Screw x 4



CC Wire Connector



Outlet Box Screw











Your installation is now complete! Restore electricity and save this sheet for future reference.