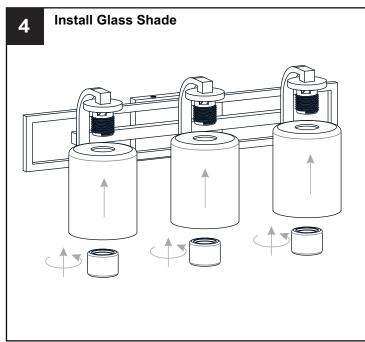

ls on the fixture.

#### CAUTION

- For your safety, read instructions completely before beginning installation.
- If in doubt about electrical installation, consult a licensed electrician.
- Turn off electricity to fixture before replacing the bulb(s).

#### **TOOLS REQUIRED**











### **CARE AND MAINTENANCE**

• Wipe clean using soft, dry cloth or static duster. Always avoid using harsh chemicals and abrasives to clean fixture as they may damage the finish.

If you need further assistance call Quoizel Customer Care at 1-800-645-3184 (9:00am - 5:00pm EST), or visit us on-line at www.quoizel.com.

#### **PACKAGE CONTENTS**









Socket Collar
[pre-assembled to
Fixture Body]
x 3

### **MOUNTING HARDWARE**







BB Mounting Screw x 4



CC Wire Connector



Outlet Box Screw











Your installation is now complete! Restore electricity and save this sheet for future reference.