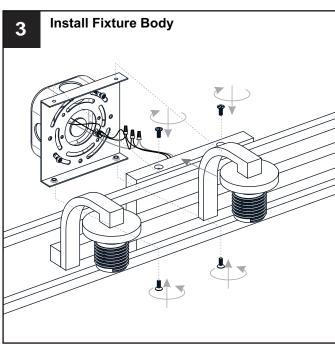

### **MOUNTING HARDWARE**

BB Mounting Screw x 4

CC Wire Connector

Outlet Box Screw

Your installation is now complete! Restore electricity and save this sheet for future reference.