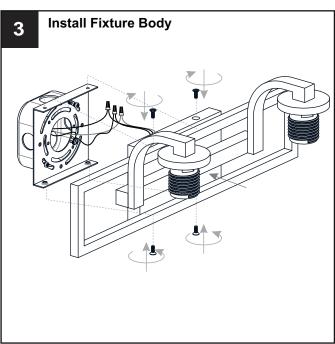

### **PACKAGE CONTENTS**

Socket Collar
[pre-assembled to
Fixture Body]
x 2

# **MOUNTING HARDWARE**

BB Mounting Screw x 4

Wire Connector

Outlet Box Screw

Your installation is now complete! Restore electricity and save this sheet for future reference.