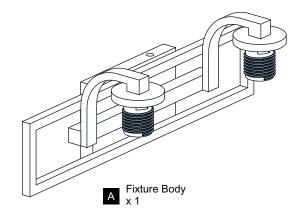

CK Before beginning installation, turn off electricity at the circuit breaker box or the main fuse box.
- RISK OF FIRE Use bulbs specified by the markings and/or labels on the fixture.

#### CAUTION

- For your safety, read instructions completely before beginning installation.
- If in doubt about electrical installation, consult a licensed electrician.
- Turn off electricity to fixture before replacing the bulb(s).

### **TOOLS REQUIRED**









### **CARE AND MAINTENANCE**

• Wipe clean using soft, dry cloth or static duster. Always avoid using harsh chemicals and abrasives to clean fixture as they may damage the finish.

If you need further assistance call Quoizel Customer Care at 1-800-645-3184 (9:00am - 5:00pm EST), or visit us on-line at www.quoizel.com.

### **PACKAGE CONTENTS**









Socket Collar
[pre-assembled to
Fixture Body]
x 2

# **MOUNTING HARDWARE**







BB Mounting Screw x 4



Wire Connector



Outlet Box Screw











Your installation is now complete! Restore electricity and save this sheet for future reference.