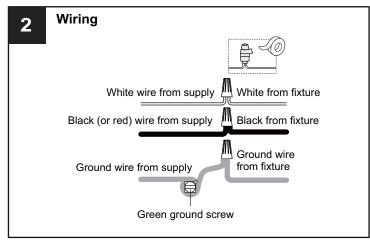

## **SAFETY INFORMATION**

Released Date: 2021-08-20

Please read and understand this entire manual before attempting to assemble, install or operate the product. **WARNING** 

- RISK OF ELECTRIC SHOCK Before beginning installation, turn off electricity at the circuit breaker box or the main fuse box.
- RISK OF FIRE Use bulbs specified by the markings and/or labels on the fixture.

#### CAUTION

- For your safety, read instructions completely before beginning installation.
- If in doubt about electrical installation, consult a licensed electrician.
- Turn off electricity to fixture before replacing the bulb(s).