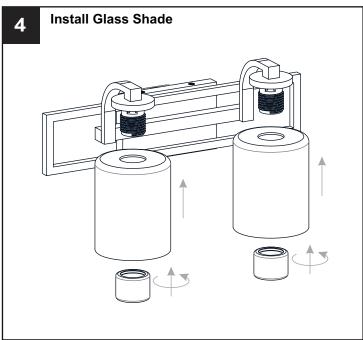

### **PACKAGE CONTENTS**

Socket Collar
[pre-assembled to
Fixture Body]
x 2

# **MOUNTING HARDWARE**

BB Mounting Screw x 4

Wire Connector

Outlet Box Screw

Your installation is now complete! Restore electricity and save this sheet for future reference.