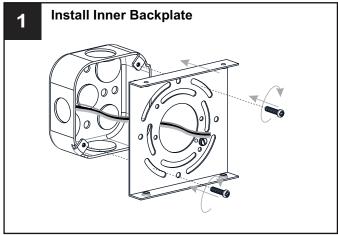

# **MOUNTING HARDWARE**

BB Mounting Screw x 4

Wire Connector

Outlet Box Screw

Your installation is now complete! Restore electricity and save this sheet for future reference.