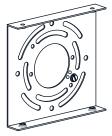

# **MOUNTING HARDWARE**

BB Mounting Screw x 4

Wire Connector

Outlet Box Screw

Your installation is now complete! Restore electricity and save this sheet for future reference.