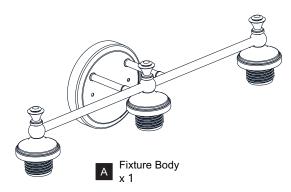

efore beginning installation, turn off electricity at the circuit breaker box or the main fuse box.
- RISK OF FIRE Use bulbs specified by the markings and/or labels on the fixture.

#### **CAUTION**

- For your safety, read instructions completely before beginning installation.
- If in doubt about electrical installation, consult a licensed electrician.
- Turn off electricity to fixture before replacing the bulb(s).

#### **TOOLS REQUIRED**











## **CARE AND MAINTENANCE**

 Wipe clean using soft, dry cloth or static duster. Always avoid using harsh chemicals and abrasives to clean fixture as they may damage the finish.

If you need further assistance call Quoizel Customer Care at 1-800-645-3184 (9:00am - 5:00pm EST), or visit us on-line at www.quoizel.com.

## **PACKAGE CONTENTS**









Glass Shade

## **MOUNTING HARDWARE**







Alternate
Mounting Screw
x 2







Outlet Box Screw x 2











Your installation is now complete! Restore electricity and save this sheet for future reference.