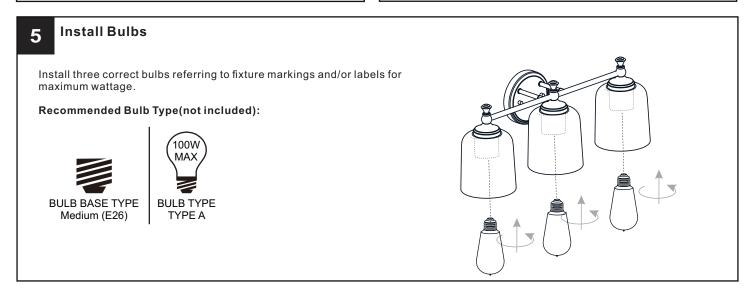

- RISK OF ELECTRIC SHOCK Before beginning installation, turn off electricity at the circuit breaker box or the main fuse box.
- RISK OF FIRE Use bulbs specified by the markings and/or labels on the fixture.