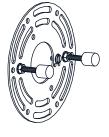

## **MOUNTING HARDWARE**

Alternate
Mounting Screw
x 2

Outlet Box Screw x 2

Your installation is now complete! Restore electricity and save this sheet for future reference.