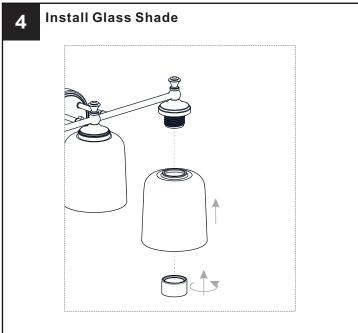

e bulbs specified by the markings and/or labels on the fixture.

#### **CAUTION**

- For your safety, read instructions completely before beginning installation.
- If in doubt about electrical installation, consult a licensed electrician.
- Turn off electricity to fixture before replacing the bulb(s).

#### **TOOLS REQUIRED**











## **CARE AND MAINTENANCE**

 Wipe clean using soft, dry cloth or static duster. Always avoid using harsh chemicals and abrasives to clean fixture as they may damage the finish.

If you need further assistance call Quoizel Customer Care at 1-800-645-3184 (9:00am - 5:00pm EST), or visit us on-line at www.quoizel.com.

## **PACKAGE CONTENTS**









Glass Shade

## **MOUNTING HARDWARE**







Alternate
Mounting Screw
x 2







Outlet Box Screw x 2











Your installation is now complete! Restore electricity and save this sheet for future reference.