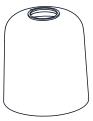

beginning installation, turn off electricity at the circuit breaker box or the main fuse box.
- RISK OF FIRE Use bulbs specified by the markings and/or labels on the fixture.

#### **CAUTION**

- For your safety, read instructions completely before beginning installation.
- If in doubt about electrical installation, consult a licensed electrician.
- Turn off electricity to fixture before replacing the bulb(s).

#### **TOOLS REQUIRED**











## **CARE AND MAINTENANCE**

 Wipe clean using soft, dry cloth or static duster. Always avoid using harsh chemicals and abrasives to clean fixture as they may damage the finish.

If you need further assistance call Quoizel Customer Care at 1-800-645-3184 (9:00am - 5:00pm EST), or visit us on-line at www.quoizel.com.

## **PACKAGE CONTENTS**









Glass Shade

## **MOUNTING HARDWARE**







Alternate
Mounting Screw
x 2







Outlet Box Screw x 2











Your installation is now complete! Restore electricity and save this sheet for future reference.