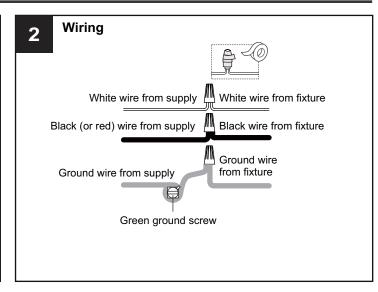

- RISK OF ELECTRIC SHOCK Before beginning installation, turn off electricity at the circuit breaker box or the main fuse box.
- RISK OF FIRE Use bulbs specified by the markings and/or labels on the fixture.

#### **CAUTION**

- For your safety, read instructions completely before beginning installation.
- If in doubt about electrical installation, consult a licensed electrician.
- Turn off electricity to fixture before replacing the bulb(s).