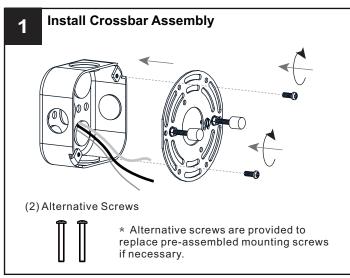

## **MOUNTING HARDWARE**

Alternate
Mounting Screw
x 2

Outlet Box Screw x 2

Your installation is now complete! Restore electricity and save this sheet for future reference.