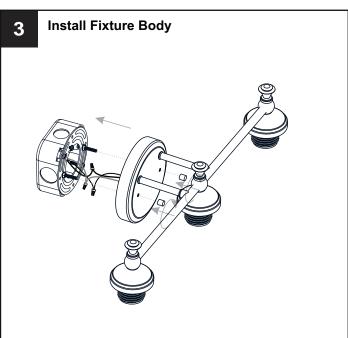

## **MOUNTING HARDWARE**

Alternate
Mounting Screw
x 2

Outlet Box Screw x 2

Your installation is now complete! Restore electricity and save this sheet for future reference.