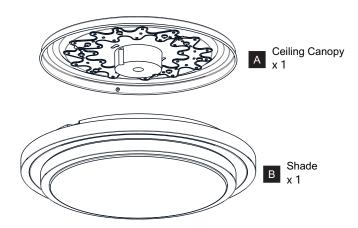

ation.
- If in doubt about electrical installation, consult a licensed electrician.

#### **TOOLS REQUIRED**











| Ratings | 120 ~ 277 Vac, 60Hz |         |
|---------|---------------------|---------|
|         | Model No.           | Wattage |
|         | IVG1614BRA          | 19W     |
|         | IVG1614MBK          | 19W     |
|         | IVG1616BRA          | 25W     |
|         | IVG1616MBK          | 25W     |

#### **CARE AND MAINTENANCE**

• Wipe clean using soft, dry cloth or static duster. Always avoid using harsh chemicals and abrasives to clean fixture as they may damage the finish.

If you need further assistance call Quoizel Customer Care at 1-800-645-3184 (9:00am - 5:00pm EST), or visit us on-line at www.quoizel.com.

#### **PACKAGE CONTENTS**

## MOUNTING HARDWARE















CC Outlet Box Screw

Mounting Screw

### **INSTALLATION**











Your installation is now complete! Restore electricity and save this sheet for future reference.