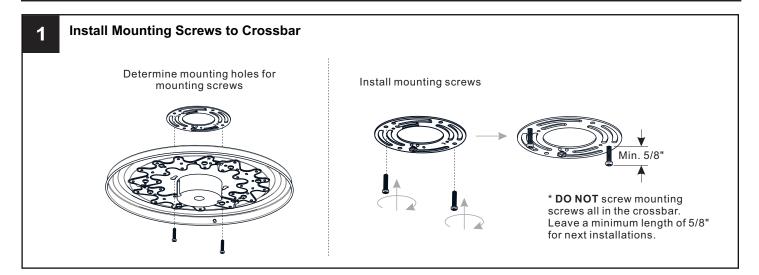

### **INSTALLATION**

Your installation is now complete! Restore electricity and save this sheet for future reference.