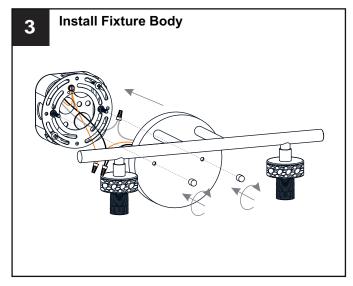

## **MOUNTING HARDWARE**

Crossbar Assembly

Alternate
Mounting Screw
x 2

CC Wire Connector

Your installation is now complete! Restore electricity and save this sheet for future reference.