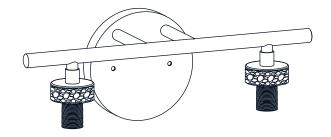

### **PACKAGE CONTENTS**

## **MOUNTING HARDWARE**

Crossbar Assembly

Alternate
Mounting Screw
x 2

CC Wire Connector

Your installation is now complete! Restore electricity and save this sheet for future reference.