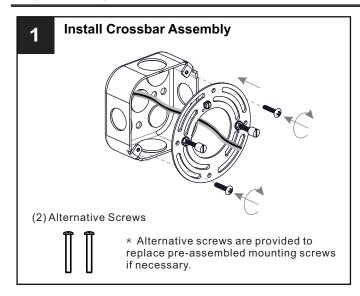

## **MOUNTING HARDWARE**

Crossbar Assembly

Alternate
Mounting Screw
x 2

CC Wire Connector

Your installation is now complete! Restore electricity and save this sheet for future reference.