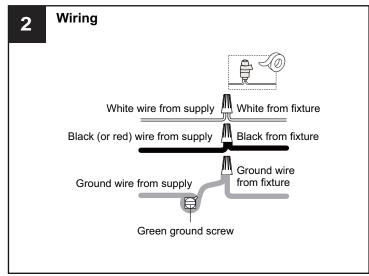

## **MOUNTING HARDWARE**

Crossbar Assembly

Alternate
Mounting Screw
x 2

CC Wire Connector

Your installation is now complete! Restore electricity and save this sheet for future reference.