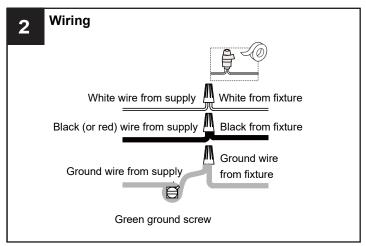

## **INSTALLATION**

Your installation is now complete! Restore electricity and save this sheet for future reference.