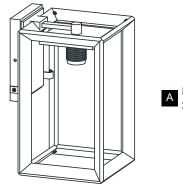

F ELECTRIC SHOCK Before beginning installation, turn off electricity at the circuit breaker box or the main fuse box.
- RISK OF FIRE Use bulbs specified by the markings and/or labels on the fixture.

- For your safety, read instructions completely before beginning installation.
- If in doubt about electrical installation, consult a licensed electrician.
- Turn off electricity to fixture before replacing the bulb(s).

### **TOOLS REQUIRED**











## **CARE AND MAINTENANCE**

· Wipe clean using soft, dry cloth or static duster. Always avoid using harsh chemicals and abrasives to clean fixture as they may damage the finish.

If you need further assistance call Quoizel Customer Care at 1-800-645-3184 (9:00am - 5:00pm EST), or visit us on-line at www.quoizel.com.

## **PACKAGE CONTENTS**







B Shade x 1



C Socket Collar

## **MOUNTING HARDWARE**











CC Outlet Box Screw



DD Mounting Screw x 2

## **INSTALLATION**













Your installation is now complete! Restore electricity and save this sheet for future reference.