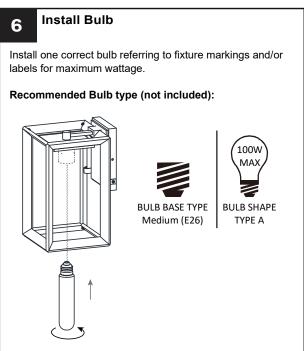

## **WARNING**

- RISK OF ELECTRIC SHOCK Before beginning installation, turn off electricity at the circuit breaker box or the main fuse box.
- RISK OF FIRE Use bulbs specified by the markings and/or labels on the fixture.