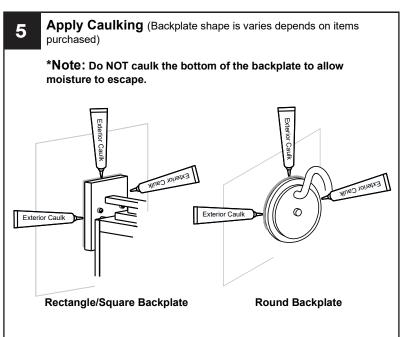

## **INSTALLATION**

Your installation is now complete! Restore electricity and save this sheet for future reference.