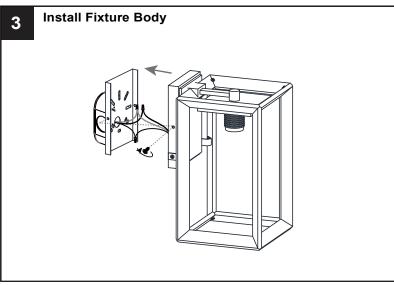

## **INSTALLATION**

Your installation is now complete! Restore electricity and save this sheet for future reference.