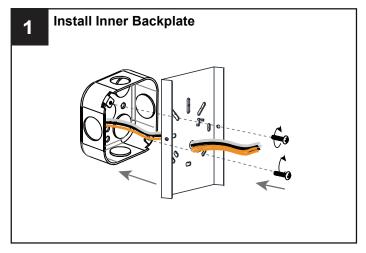

## **INSTALLATION**

Your installation is now complete! Restore electricity and save this sheet for future reference.