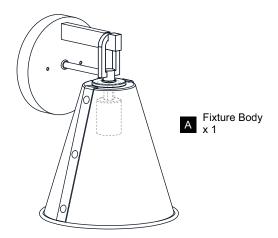

fore beginning installation, turn off electricity at the circuit breaker box or the main fuse box.
- RISK OF FIRE Use bulbs specified by the markings and/or labels on the fixture.

#### **CAUTION**

- For your safety, read instructions completely before beginning installation.
- If in doubt about electrical installation, consult a licensed electrician.
- Turn off electricity to fixture before replacing the bulb(s).

#### **TOOLS REQUIRED**











## **CARE AND MAINTENANCE**

 Wipe clean using soft, dry cloth or static duster. Always avoid using harsh chemicals and abrasives to clean fixture as they may damage the finish.

If you need further assistance call Quoizel Customer Care at 1-800-645-3184 (9:00am - 5:00pm EST), or visit us on-line at www.quoizel.com.

### **PACKAGE CONTENTS**



### **MOUNTING HARDWARE**















Outlet Box Screw x 2











Your installation is now complete! Restore electricity and save this sheet for future reference.