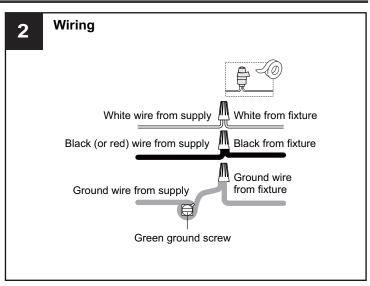

#### **CAUTION**

- For your safety, read instructions completely before beginning installation.
- If in doubt about electrical installation, consult a licensed electrician.
- Turn off electricity to fixture before replacing the bulb(s).