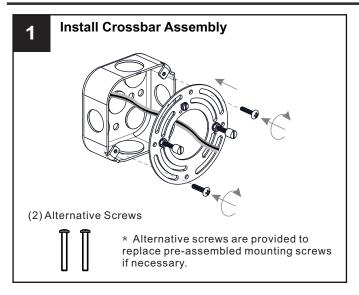

breaker box or the main fuse box.
- RISK OF FIRE Use bulbs specified by the markings and/or labels on the fixture.

#### **CAUTION**

- For your safety, read instructions completely before beginning installation.
- If in doubt about electrical installation, consult a licensed electrician.
- Turn off electricity to fixture before replacing the bulb(s).

#### **TOOLS REQUIRED**











## **CARE AND MAINTENANCE**

 Wipe clean using soft, dry cloth or static duster. Always avoid using harsh chemicals and abrasives to clean fixture as they may damage the finish.

If you need further assistance call Quoizel Customer Care at 1-800-645-3184 (9:00am - 5:00pm EST), or visit us on-line at www.quoizel.com.

### **PACKAGE CONTENTS**



### **MOUNTING HARDWARE**















Outlet Box Screw x 2











Your installation is now complete! Restore electricity and save this sheet for future reference.