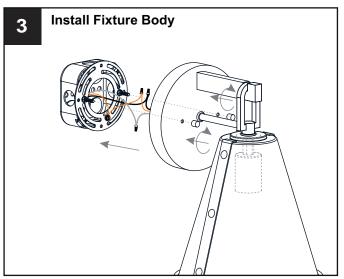

ker box or the main fuse box.
- RISK OF FIRE Use bulbs specified by the markings and/or labels on the fixture.

#### **CAUTION**

- For your safety, read instructions completely before beginning installation.
- If in doubt about electrical installation, consult a licensed electrician.
- Turn off electricity to fixture before replacing the bulb(s).

#### **TOOLS REQUIRED**











## **CARE AND MAINTENANCE**

 Wipe clean using soft, dry cloth or static duster. Always avoid using harsh chemicals and abrasives to clean fixture as they may damage the finish.

If you need further assistance call Quoizel Customer Care at 1-800-645-3184 (9:00am - 5:00pm EST), or visit us on-line at www.quoizel.com.

### **PACKAGE CONTENTS**



### **MOUNTING HARDWARE**















Outlet Box Screw x 2











Your installation is now complete! Restore electricity and save this sheet for future reference.