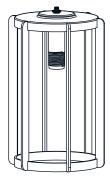

# **PACKAGE CONTENTS**

Fixture Loop

B Fixture Body x 1

C Glass Shade

Socket Collar
[pre-assembled to Fixture Body]
x 1