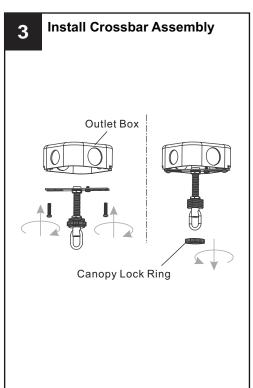

## **MOUNTING HARDWARE**

Wire Connector x 3

CC Outlet Box Screw

DD Ceiling Canopy

Your installation is now complete! Restore electricity and save this sheet for future reference.