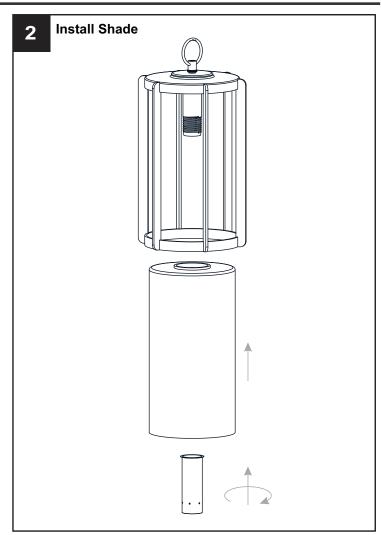

# **PACKAGE CONTENTS**

Fixture Loop

B Fixture Body x 1

C Glass Shade

Socket Collar
[pre-assembled to Fixture Body]
x 1