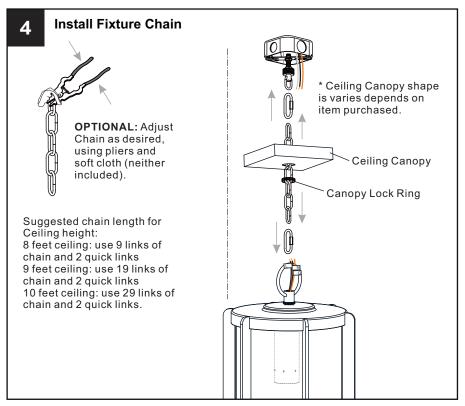

## **MOUNTING HARDWARE**

Wire Connector x 3

CC Outlet Box Screw

DD Ceiling Canopy

Your installation is now complete! Restore electricity and save this sheet for future reference.