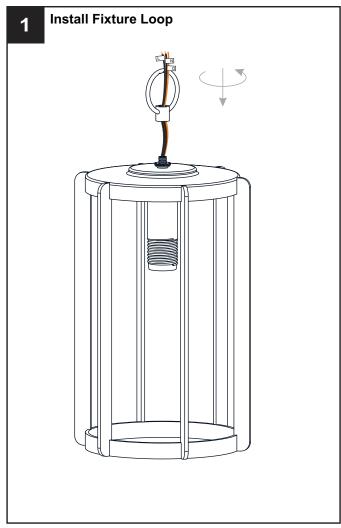

ety, read instructions completely before beginning installation.
- If in doubt about electrical installation, consult a licensed electrician.
- Turn off electricity to fixture before replacing the bulb(s).

#### **TOOLS REQUIRED**













## **CARE AND MAINTENANCE**

• Wipe clean using soft, dry cloth or static duster. Always avoid using harsh chemicals and abrasives to clean fixture as they may damage the finish.

If you need further assistance call Quoizel Customer Care at 1-800-645-3184 (9:00am - 5:00pm EST), or visit us on-line at www.quoizel.com.

# **PACKAGE CONTENTS**



Fixture Loop



B Fixture Body x 1



C Glass Shade



Socket Collar
[pre-assembled to Fixture Body]
x 1

## **MOUNTING HARDWARE**











Wire Connector x 3



CC Outlet Box Screw



DD Ceiling Canopy





















Your installation is now complete! Restore electricity and save this sheet for future reference.