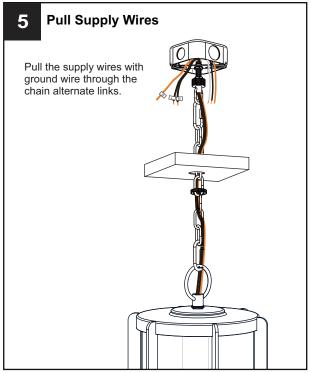

## **MOUNTING HARDWARE**

Wire Connector x 3

CC Outlet Box Screw

DD Ceiling Canopy

Your installation is now complete! Restore electricity and save this sheet for future reference.