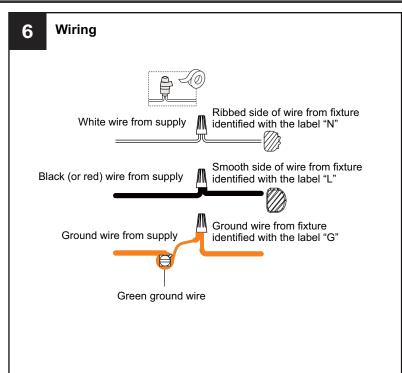

instructions completely before beginning installation.
- If in doubt about electrical installation, consult a licensed electrician.
- Turn off electricity to fixture before replacing the bulb(s).

#### **TOOLS REQUIRED**













## **CARE AND MAINTENANCE**

• Wipe clean using soft, dry cloth or static duster. Always avoid using harsh chemicals and abrasives to clean fixture as they may damage the finish.

If you need further assistance call Quoizel Customer Care at 1-800-645-3184 (9:00am - 5:00pm EST), or visit us on-line at www.quoizel.com.

# **PACKAGE CONTENTS**



Fixture Loop



B Fixture Body x 1



C Glass Shade



Socket Collar
[pre-assembled to Fixture Body]
x 1

## **MOUNTING HARDWARE**











Wire Connector x 3



CC Outlet Box Screw



DD Ceiling Canopy





















Your installation is now complete! Restore electricity and save this sheet for future reference.