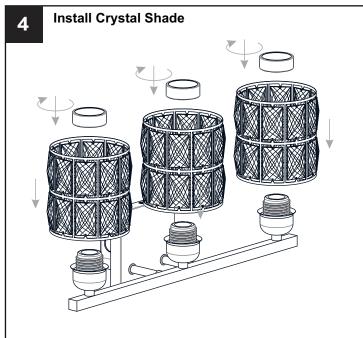

pecified by the markings and/or labels on the fixture.

#### **CAUTION**

- For your safety, read instructions completely before beginning installation.
- If in doubt about electrical installation, consult a licensed electrician.
- Turn off electricity to fixture before replacing the bulb(s).

#### **TOOLS REQUIRED**









## **CARE AND MAINTENANCE**

Wipe clean using soft, dry cloth or static duster. Always avoid using harsh chemicals and abrasives to clean fixture as they may damage the finish.

If you need further assistance call Quoizel Customer Care at 1-800-645-3184 (9:00am - 5:00pm EST), or visit us on-line at www.quoizel.com.

### **PACKAGE CONTENTS**









Socket Collar [pre-assembled to Fixture Body] x 3

## **MOUNTING HARDWARE**















**Outlet Box Screw** 











Your installation is now complete! Restore electricity and save this sheet for future reference.