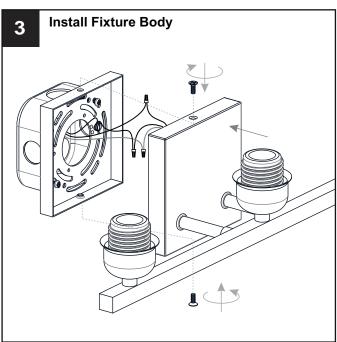

specified by the markings and/or labels on the fixture.

#### **CAUTION**

- For your safety, read instructions completely before beginning installation.
- If in doubt about electrical installation, consult a licensed electrician.
- Turn off electricity to fixture before replacing the bulb(s).

#### **TOOLS REQUIRED**









## **CARE AND MAINTENANCE**

Wipe clean using soft, dry cloth or static duster. Always avoid using harsh chemicals and abrasives to clean fixture as they may damage the finish.

If you need further assistance call Quoizel Customer Care at 1-800-645-3184 (9:00am - 5:00pm EST), or visit us on-line at www.quoizel.com.

### **PACKAGE CONTENTS**









Socket Collar [pre-assembled to Fixture Body] x 3

## **MOUNTING HARDWARE**















**Outlet Box Screw** 











Your installation is now complete! Restore electricity and save this sheet for future reference.