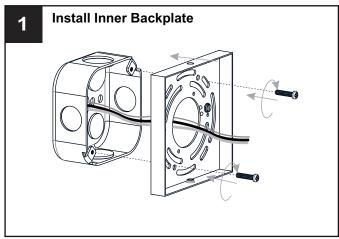

## **MOUNTING HARDWARE**

**Outlet Box Screw** 

Your installation is now complete! Restore electricity and save this sheet for future reference.