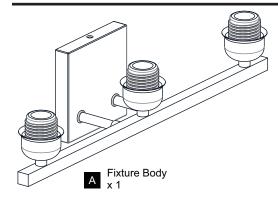

Before beginning installation, turn off electricity at the circuit breaker box or the main fuse box.
- RISK OF FIRE Use bulbs specified by the markings and/or labels on the fixture.

#### **CAUTION**

- For your safety, read instructions completely before beginning installation.
- If in doubt about electrical installation, consult a licensed electrician.
- Turn off electricity to fixture before replacing the bulb(s).

#### **TOOLS REQUIRED**









## **CARE AND MAINTENANCE**

Wipe clean using soft, dry cloth or static duster. Always avoid using harsh chemicals and abrasives to clean fixture as they may damage the finish.

If you need further assistance call Quoizel Customer Care at 1-800-645-3184 (9:00am - 5:00pm EST), or visit us on-line at www.quoizel.com.

### **PACKAGE CONTENTS**









Socket Collar [pre-assembled to Fixture Body] x 3

## **MOUNTING HARDWARE**















**Outlet Box Screw** 











Your installation is now complete! Restore electricity and save this sheet for future reference.