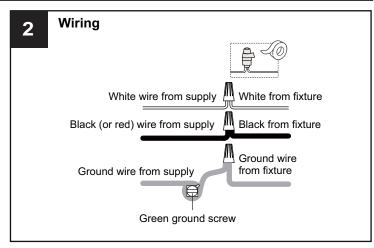

## **SAFETY INFORMATION**

Released Date: 2021-08-10

Please read and understand this entire manual before attempting to assemble, install or operate the product. WARNING

- RISK OF ELECTRIC SHOCK Before beginning installation, turn off electricity at the circuit breaker box or the main fuse box.
- RISK OF FIRE Use bulbs specified by the markings and/or labels on the fixture.

#### **CAUTION**

- For your safety, read instructions completely before beginning installation.
- If in doubt about electrical installation, consult a licensed electrician.
- Turn off electricity to fixture before replacing the bulb(s).