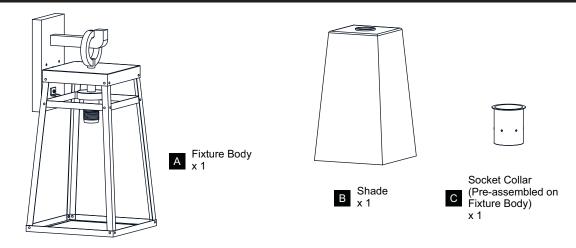

efore beginning installation, turn off electricity at the circuit breaker box or the main fuse box.
- RISK OF FIRE Use bulbs specified by the markings and/or labels on the fixture.

#### **CAUTION**

- For your safety, read instructions completely before beginning installation.
- If in doubt about electrical installation, consult a licensed electrician.
- Turn off electricity to fixture before replacing the bulb(s).

#### **TOOLS REQUIRED**











# **CARE AND MAINTENANCE**

 Wipe clean using soft, dry cloth or static duster. Always avoid using harsh chemicals and abrasives to clean fixture as they may damage the finish.

If you need further assistance call Quoizel Customer Care at 1-800-645-3184 (9:00am - 5:00pm EST), or visit us on-line at www.quoizel.com.

### **PACKAGE CONTENTS**



## **MOUNTING HARDWARE**







Alternate
Mounting Screw
x 2



CC Wire Connector



Outlet Box Screw













Your installation is now complete! Restore electricity and save this sheet for future reference.