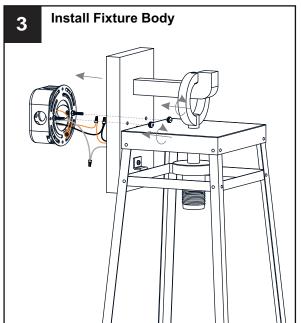

## **MOUNTING HARDWARE**

Alternate
Mounting Screw
x 2

CC Wire Connector

Outlet Box Screw

Your installation is now complete! Restore electricity and save this sheet for future reference.