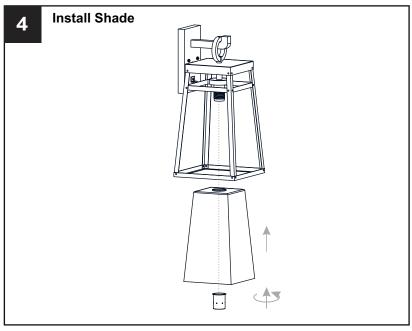

IRE Use bulbs specified by the markings and/or labels on the fixture.

#### **CAUTION**

- For your safety, read instructions completely before beginning installation.
- If in doubt about electrical installation, consult a licensed electrician.
- Turn off electricity to fixture before replacing the bulb(s).

#### **TOOLS REQUIRED**











# **CARE AND MAINTENANCE**

 Wipe clean using soft, dry cloth or static duster. Always avoid using harsh chemicals and abrasives to clean fixture as they may damage the finish.

If you need further assistance call Quoizel Customer Care at 1-800-645-3184 (9:00am - 5:00pm EST), or visit us on-line at www.quoizel.com.

### **PACKAGE CONTENTS**



## **MOUNTING HARDWARE**







Alternate
Mounting Screw
x 2



CC Wire Connector



Outlet Box Screw













Your installation is now complete! Restore electricity and save this sheet for future reference.