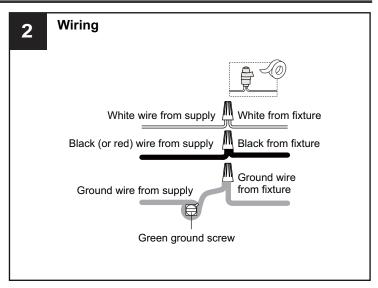

## **MOUNTING HARDWARE**

Alternate
Mounting Screw
x 2

CC Wire Connector

Outlet Box Screw

Your installation is now complete! Restore electricity and save this sheet for future reference.