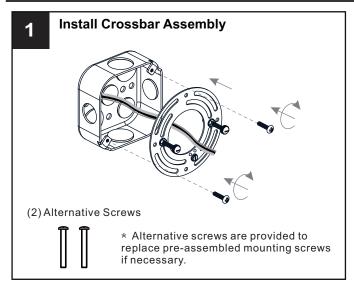

K OF FIRE Use bulbs specified by the markings and/or labels on the fixture.

#### **CAUTION**

- For your safety, read instructions completely before beginning installation.
- If in doubt about electrical installation, consult a licensed electrician.
- Turn off electricity to fixture before replacing the bulb(s).

#### **TOOLS REQUIRED**











# **CARE AND MAINTENANCE**

 Wipe clean using soft, dry cloth or static duster. Always avoid using harsh chemicals and abrasives to clean fixture as they may damage the finish.

If you need further assistance call Quoizel Customer Care at 1-800-645-3184 (9:00am - 5:00pm EST), or visit us on-line at www.quoizel.com.

### **PACKAGE CONTENTS**



## **MOUNTING HARDWARE**







Alternate
Mounting Screw
x 2



CC Wire Connector



Outlet Box Screw













Your installation is now complete! Restore electricity and save this sheet for future reference.