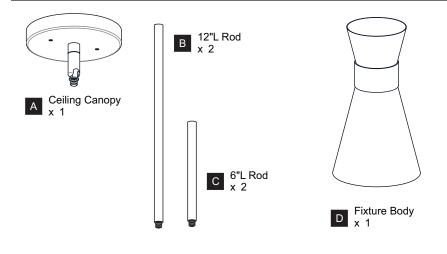

SHOCK Before beginning installation, turn off electricity at the circuit breaker box or the main fuse box. RISK OF FIRE Use bulbs specified by the markings and/or labels on the fixture. ٠
- •

#### CAUTION

- For your safety, read instructions completely before beginning installation.
- If in doubt about electrical installation, consult a licensed electrician.
- Turn off electricity to fixture before replacing the bulb(s).

#### **TOOLS REQUIRED**



#### **CARE AND MAINTENANCE**

Wipe clean using soft, dry cloth or static duster. Always avoid using harsh chemicals and abrasives to clean fixture as they may damage the finish.

If you need further assistance call Quoizel Customer Care at 1-800-645-3184 (9:00am - 5:00pm EST), or visit us on-line at www.quoizel.com.

## **PACKAGE CONTENTS**



#### **MOUNTING HARDWARE**



## INSTALLATION



Your installation is now complete! Restore electricity and save this sheet for future reference.