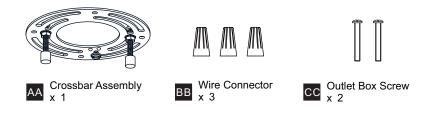

ation, turn off electricity at the circuit breaker box or the main fuse box. RISK OF FIRE Use bulbs specified by the markings and/or labels on the fixture. ٠
- •

#### CAUTION

- For your safety, read instructions completely before beginning installation.
- If in doubt about electrical installation, consult a licensed electrician.
- Turn off electricity to fixture before replacing the bulb(s).

#### **TOOLS REQUIRED**



#### **CARE AND MAINTENANCE**

Wipe clean using soft, dry cloth or static duster. Always avoid using harsh chemicals and abrasives to clean fixture as they may damage the finish.

If you need further assistance call Quoizel Customer Care at 1-800-645-3184 (9:00am - 5:00pm EST), or visit us on-line at www.quoizel.com.

## **PACKAGE CONTENTS**



#### **MOUNTING HARDWARE**



## INSTALLATION



Your installation is now complete! Restore electricity and save this sheet for future reference.