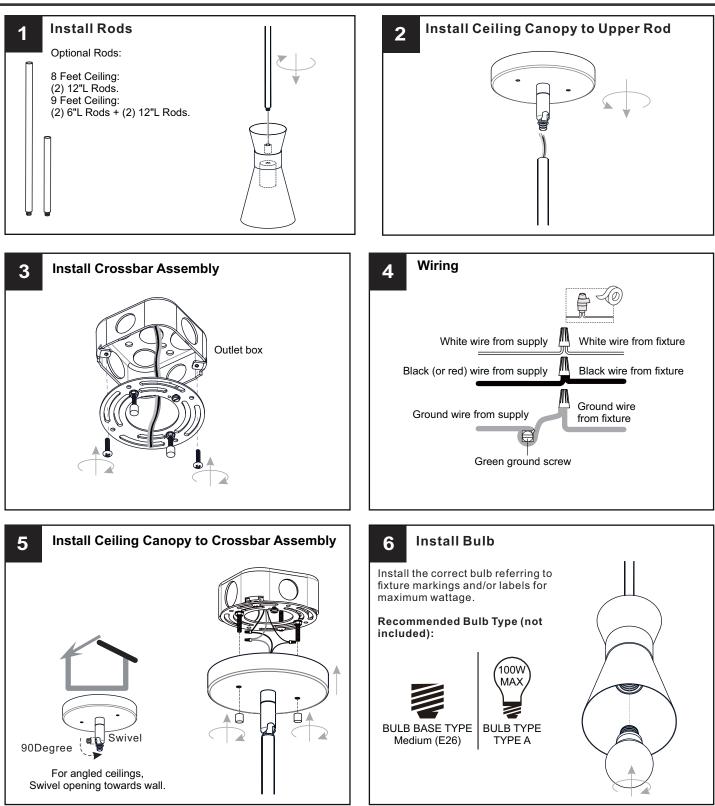

## INSTALLATION

Your installation is now complete! Restore electricity and save this sheet for future reference.