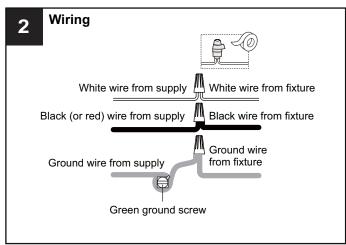

### **MOUNTING HARDWARE**

BB Mounting Screw x 2

CC Wire Connector

Outlet Box Screw

Your installation is now complete! Restore electricity and save this sheet for future reference.