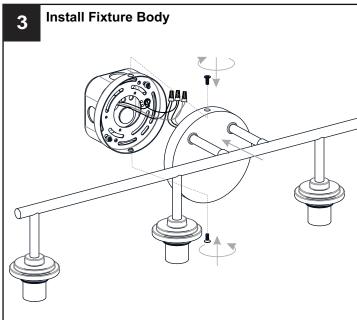

### **MOUNTING HARDWARE**

BB Mounting Screw x 2

CC Wire Connector

Outlet Box Screw

Your installation is now complete! Restore electricity and save this sheet for future reference.