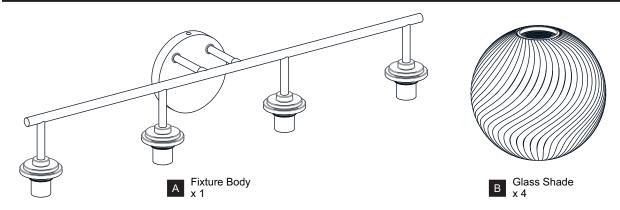

RIC SHOCK Before beginning installation, turn off electricity at the circuit breaker box or the main fuse box.
- RISK OF FIRE Use bulbs specified by the markings and/or labels on the fixture.

#### CAUTION

- For your safety, read instructions completely before beginning installation.
- If in doubt about electrical installation, consult a licensed electrician.
- Turn off electricity to fixture before replacing the bulb(s).

#### **TOOLS REQUIRED**



## **CARE AND MAINTENANCE**

• Wipe clean using soft, dry cloth or static duster. Always avoid using harsh chemicals and abrasives to clean fixture as they may damage the finish.

If you need further assistance call Quoizel Customer Care at 1-800-645-3184 (9:00am - 5:00pm EST), or visit us on-line at www.quoizel.com.

## **PACKAGE CONTENTS**



### **MOUNTING HARDWARE**







BB Mounting Screw x 2



CC Wire Connector



Outlet Box Screw









Your installation is now complete! Restore electricity and save this sheet for future reference.