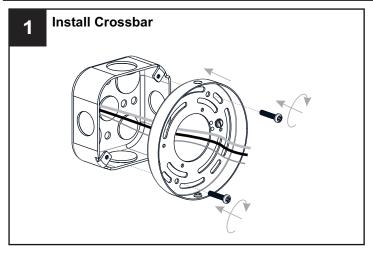

n fuse box.
- RISK OF FIRE Use bulbs specified by the markings and/or labels on the fixture.

#### CAUTION

- For your safety, read instructions completely before beginning installation.
- If in doubt about electrical installation, consult a licensed electrician.
- Turn off electricity to fixture before replacing the bulb(s).

#### **TOOLS REQUIRED**



## **CARE AND MAINTENANCE**

• Wipe clean using soft, dry cloth or static duster. Always avoid using harsh chemicals and abrasives to clean fixture as they may damage the finish.

If you need further assistance call Quoizel Customer Care at 1-800-645-3184 (9:00am - 5:00pm EST), or visit us on-line at www.quoizel.com.

## **PACKAGE CONTENTS**



### **MOUNTING HARDWARE**







BB Mounting Screw x 2



CC Wire Connector



Outlet Box Screw









Your installation is now complete! Restore electricity and save this sheet for future reference.